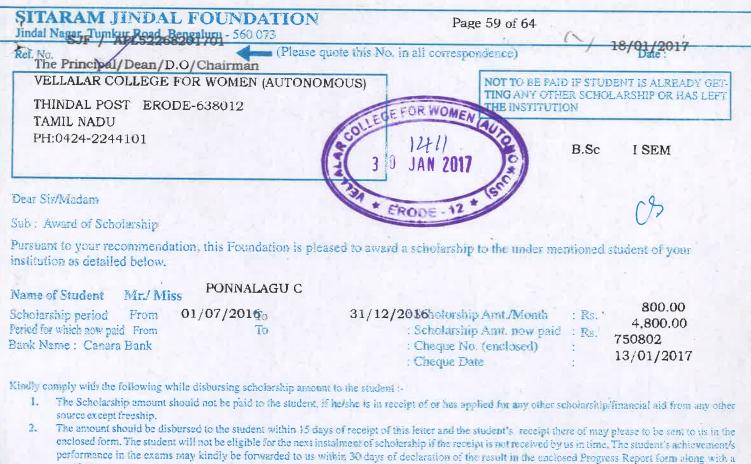

### S.D. Chandrasekar, B.A.,

| Scholarships from the Non - Government |                                          |                                                             |              |  |
|----------------------------------------|------------------------------------------|-------------------------------------------------------------|--------------|--|
| Year                                   | Name of the scheme                       | Number of students<br>benefited by Non<br>government scheme | Amount (Rs.) |  |
|                                        | SITARAM JINDAL FOUNDATION<br>SCHOLARSHIP | 23                                                          | 1,34,500     |  |
| 2019-2020                              | Ph.D RESEARCH SCHOLARSHIP                | 3                                                           | 1,80,000     |  |
|                                        | BETHEL WELFARE CENTRE<br>SCHOLARSHIP     | 1                                                           | 2,000        |  |
|                                        | SITARAM JINDAL FOUNDATION<br>SCHOLARSHIP | 40                                                          | 1,81,400     |  |
|                                        | Ph.D RESEARCH SCHOLARSHIP                | 1                                                           | 96,000       |  |
| 2018-2019                              | KAMARAJAR TRUST SCHOLARSHIP              | 3                                                           | 6,000        |  |
|                                        | CM SCHOLARSHIP                           | 3                                                           | 9,000        |  |
|                                        | NADAR SANGAM TRUST<br>SCHOLARSHIP        | 1                                                           | 5,000        |  |
|                                        | SITARAM JINDAL FOUNDATION<br>SCHOLARSHIP | 117                                                         | 4,32,300     |  |
|                                        | SIMAN SHARJAH TRUST<br>SCHOLARSHIP       | 1                                                           | 5,000        |  |
| 2017 2019                              | KKSK EDUCATIONAL TRUST<br>SCHOLARSHIP    | 1                                                           | 5,000        |  |
| 2017-2018                              | Ph.D RESEARCH SCHOLARSHIP                | 1                                                           | 72,000       |  |
|                                        | NADAR SANGAM TRUST<br>SCHOLARSHIP        | 1                                                           | 5,000        |  |
|                                        | CM SCHOLARSHIP                           | 3                                                           | 9,000        |  |

#### S.D. Chandrasekar, B.A.,

|           | SITARAM JINDAL FOUNDATION<br>SCHOLARSHIP            | 192 | 5,83,600 |
|-----------|-----------------------------------------------------|-----|----------|
|           | KKSK EDUCATIONAL TRUST                              | 3   | 15,000   |
|           | MILAN TRUST                                         | 1   | 2,500    |
|           | SIMAN SHARJAH TRUST<br>SCHOLARSHIP                  | 2   | 13,000   |
| 2016-2017 | LIONS INDIA EDUCATIONAL                             | 1   | 10,000   |
|           | BETHEL WELFARE CENTRE<br>SCHOLARSHIP                | 1   | 5,000    |
|           | ERODE BUILDERS TRUST<br>SCHOLARSHIP                 | 1   | 5,000    |
|           | Ph.D RESEARCH SCHOLARSHIP                           | 1   | 72,000   |
|           | CM SCHOLARSHIP                                      | 4   | 12,000   |
|           | CM SCHOLARSHIP                                      | 5   | 15,000   |
|           | KKSK EDUCATIONAL TRUST<br>SCHOLARSHIP               | 4   | 11,000   |
| 2015-2016 | TRIUCHENGODU PAVADI<br>SENGUNTHER TRUST SCHOLARSHIP | 2   | 4,000    |
| 2013-2010 | MILAN SCHOLARSHIP                                   | 4   | 15,000   |
|           | TAMILNADUCONGRESS COMMITTEE<br>SCHOLARSHIP          | 1   | 4,000    |
|           | SITARAM JINDAL FOUNDATION<br>SCHOLARSHIP            | 48  | 1,53,200 |

### S.D. Chandrasekar, B.A.,

|           | Scholarships from the                    |                                                             | /            |
|-----------|------------------------------------------|-------------------------------------------------------------|--------------|
| Year      | Name of the scheme                       | Number of students<br>benefited by Non<br>government scheme | Amount (Rs.) |
|           | SITARAM JINDAL FOUNDATION<br>SCHOLARSHIP | 23                                                          | 1,34,500     |
| 2019-2020 | Ph.D RESEARCH SCHOLARSHIP                | 3                                                           | 1,80,000     |
|           | BETHEL WELFARE CENTRE<br>SCHOLARSHIP     | 1                                                           | 2,00         |
|           | SITARAM JINDAL FOUNDATION<br>SCHOLARSHIP | 40                                                          | 1,81,400     |
|           | Ph.D RESEARCH SCHOLARSHIP                | 1                                                           | 96,000       |
| 2018-2019 | KAMARAJAR TRUST SCHOLARSHIP              | 3                                                           | 6,00         |
|           | CM SCHOLARSHIP                           | 3                                                           | 9,00         |
|           | NADAR SANGAM TRUST<br>SCHOLARSHIP        | 1                                                           | 5,00         |
|           | SITARAM JINDAL FOUNDATION<br>SCHOLARSHIP | 117                                                         | 4,32,30      |
|           | SIMAN SHARJAH TRUST<br>SCHOLARSHIP       | 1                                                           | 5,00         |
| 2017-2018 | KKSK EDUCATIONAL TRUST<br>SCHOLARSHIP    | 1                                                           | 5,00         |
| 2017-2010 | Ph.D RESEARCH SCHOLARSHIP                | 1                                                           | 72,00        |
|           | NADAR SANGAM TRUST                       | 4                                                           | E 00/        |

## S.D. Chandrasekar, B.A.,

|           | SITARAM JINDAL FOUNDATION<br>SCHOLARSHIP            | 192 | 5,83,600 |
|-----------|-----------------------------------------------------|-----|----------|
|           | KKSK EDUCATIONAL TRUST                              | 3   | 15,000   |
| ÷         | MILAN TRUST                                         | 1   | 2,500    |
|           | SIMAN SHARJAH TRUST<br>SCHOLARSHIP                  | 2   | 13,000   |
| 2016-2017 | LIONS INDIA EDUCATIONAL                             | 1   | 10,000   |
|           | BETHEL WELFARE CENTRE<br>SCHOLARSHIP                | 1   | 5,000    |
|           | ERODE BUILDERS TRUST<br>SCHOLARSHIP                 | 1   | 5,000    |
|           | Ph.D RESEARCH SCHOLARSHIP                           | 1   | 72,000   |
|           | CM SCHOLARSHIP                                      | 4   | 12,000   |
|           | CM SCHOLARSHIP                                      | 5   | 15,000   |
|           | KKSK EDUCATIONAL TRUST<br>SCHOLARSHIP               | 4   | 11,000   |
| 2015-2016 | TRIUCHENGODU PAVADI<br>SENGUNTHER TRUST SCHOLARSHIP | 2   | 4,000    |
| 2015-2010 | MILAN SCHOLARSHIP                                   | 4   | 15,000   |
|           | TAMILNADUCONGRESS COMMITTEE<br>SCHOLARSHIP          | 1   | 4,000    |
|           | SITARAM JINDAL FOUNDATION<br>SCHOLARSHIP            | 48  | 1,53,200 |