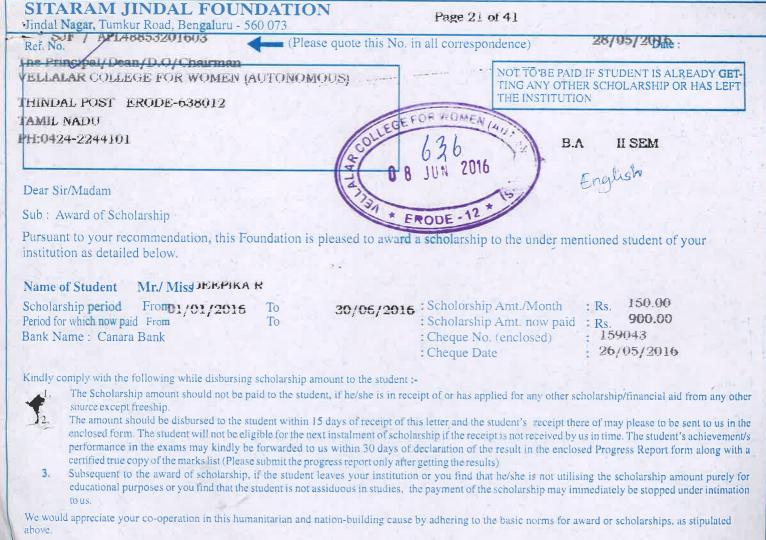

|
| Authorised Signatory       2) Blank Receipt form.         3) Blank Progress Report form                                                                                                                                                                                                                                          |

10.

| 0.5 | 757 7          | 73        | 13     | 12      |
|-----|----------------|-----------|--------|---------|
| 3)  | Blank          | Progress  | Report | torm    |
|     | The country of | r roureou | report | A CALAS |



Thanking you in anticipation Yours faithfully

Authorised Signatory

Encl. 1) Cheque

2) Blank Receipt form.



your .

Authorised Signatory

Encl :

- Cheque
   Blank Receipt form.
- 3) Blank Progress Report form



1

Blank Receipt form. 2)



| SITARAM JINDAL FOUNDATION<br>Andal Nagar, Tumkur Road, Bengaluru - 560 073 | Page 40 of 54                             |  |
|----------------------------------------------------------------------------|-------------------------------------------|--|
| Ref. Nd. Plase quote this No. in all                                       | correspondence) 25/05/2016                |  |
| whe Principal/Dean/D.O/Chairman                                            | NOT TO BE PAID IF STUDENT IS ALREADY GET- |  |
| VELLALAR COLLEGE FOR WOMEN (AUTONOMOUS)