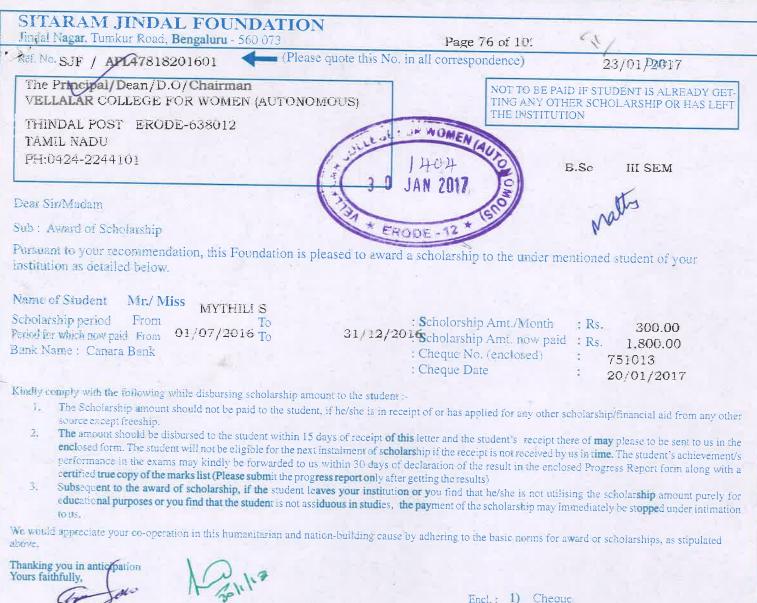

SE ARY VELLALAR COLLEGE FOR WOMEN (AUTONOMOUS) ERODE - 12.

|                                      |                     | ۲۵.<br>۱۹   | 3                      |
|--------------------------------------|---------------------|-------------|------------------------|
| Name & Class                         | Cheque NO &<br>Date | Amount le   | Signature.             |
| Sitaram Jindal Foundation            |                     |             |                        |
|                                      |                     |             | NAME OF TAXABLE PARTY. |
| K.M. Karthikeyoni                    | 158580              | Rs 5400/-   | Quiking                |
| K.M. Karthikeyoni<br>IBSC Physics    | 25/3/2016           |             |                        |
| •                                    |                     |             |                        |
| S. Sowndhavya<br>I BSc Maths         | 158324              | Rs 1800/-   | 8 Sundhargz.           |
| I BSc Mathy                          | 17/3/2016           |             | Y                      |
|                                      |                     |             |                        |
| P-Nilhya                             | 158584              | Rs - 3600/- | P. withya              |
| P.Niltya<br>I BSc Chemistry          | 25/3/2016           | Rs - 3600/- |                        |
|                                      |                     |             |                        |
| S - Priya dharshini                  | 158340              | Re - 3600/  | S. P.Ja.               |
| S - Priya dharshini<br>I .BA English | 158340<br>17/3/2016 |             | 1 /                    |
| 5                                    |                     | ·           |                        |
| S. Nandhini                          | 158341              | Rs. 3600/-  | S. Nardhi              |
| I BA English                         | 17/3/2016           |             |                        |
| 0                                    |                     |             |                        |
| D. Rathi Prabha                      | 158339              | Rs 3600/-   | D.Ratiprople           |
| T BA English                         | 17/3/2016           |             |                        |
|                                      |                     |             |                        |
| V. Malathy                           | 58338               | Rs 3600/-   | voralathy.             |
| V. Malathy<br>I BA English           | 17/3/2016           |             | 9                      |
|                                      |                     |             |                        |
| N. Burp                              | 1.58517             | RS 900/-    | safe.                  |
| N. Surya<br>I BA English             | 21/3/2016           |             |                        |
|                                      |                     |             | -                      |
|                                      |                     | n 1         |                        |

|           |                                          |                     | 26,100     |                                 |
|-----------|------------------------------------------|---------------------|------------|---------------------------------|
| Sno       | Name & Class                             | Cheque NO &<br>Date | Amount     | Signature                       |
| 1/4/2016  | Sitaram Jindal Foundation                |                     |            |                                 |
| There     |                                          |                     |            | -                               |
| 1)        | R. Deepika                               | 158620<br>29/3/2016 | Rs 900/-   | R. Deopiko                      |
| 1/        | R Deepika<br>I BA English                | 29/3/2016           | 1          | 1                               |
| · · · · · | J                                        |                     |            |                                 |
| 2)        | V: Naveena                               | 672164<br>6/4/2016  | Rs 900/-   | V. Nort                         |
|           | V. Naveena<br>T BA English               | 6/4/2016            |            |                                 |
|           |                                          |                     |            |                                 |
| 3)        | P-Keerthana                              | 672163<br>6/4/2016  | Rs 900/-   | P. Keerthen                     |
|           | P-Keerthana<br>I BA English              | 6/4/2016            |            |                                 |
|           |                                          |                     |            |                                 |
| 4)        | N. Dhivya                                | 672194              | Rs 2700 -  | N. Dhivya.                      |
| .)        | N. Dhivya<br>I BA English                | 672194<br>6/4/2016  |            |                                 |
|           |                                          |                     |            |                                 |
| 5)        | K. Dharani                               | 672123              | Rs.900/-   | K. Drovan                       |
|           | K. Dharani<br>I B.Com                    | 672123<br>5/4/2016  | 1          |                                 |
|           | 94                                       |                     |            |                                 |
| 6)        | V: Cr. Ponsudharstona                    | 158621              | Rs.900 -   | V. G. Porisidhashia             |
|           | I BSc Maths                              | 29/3/2016           |            |                                 |
|           |                                          |                     |            |                                 |
| 7)        | S. Grunaderi<br>I M.Sc Botany            | 158611              | Rs.3000/-  | & Goornesso                     |
| h         | I MSc Botany                             | 29/3/2016           |            |                                 |
|           |                                          |                     |            |                                 |
|           |                                          |                     | 10,200     |                                 |
| 2/5/2016  | Sitaran Jindal Foundation                |                     |            |                                 |
|           |                                          |                     |            |                                 |
| 1)        | A Sathyabama<br>T BA English Lituriture  | 672424              | ls 900/-   | A. Lathyap                      |
| /         | I BA English Literature                  | 15/4/2016           |            | , Citeratury                    |
|           |                                          |                     |            |                                 |
| 2)        | N. Mirathules<br>I BA English Literature | 672605              | Ks. 5700/- | N.Nfouthule                     |
| -         | I BA English Literature                  | 21/4/2015           |            |                                 |
|           |                                          |                     |            |                                 |
| 3)        | L-SNamaprabha                            | 672650              | Rs. 3600/- | L. Awasnapsa                    |
| L         | L-SNamaprabha<br>I BA English Literature | 23 04/201h          |            |                                 |
|           |                                          | . ,                 |            |                                 |
|           |                                          |                     | 1.6.500    | A DESCRIPTION OF TAXABLE PARTY. |

46,500 5 Chaque No & Date Amount Signature. Name & Class S. Maunika I BA English. Literature. 672651 Rs. 3600/- S-Maunik 21/04/2016 672606 Rs 4800/- K. Ramys 21/04/2016. K. Ramya I B. Com. 672656 Rs 3000/- P. Poringa P. Priya I MSc Botany. 21/4/2016 Sitaram Jindal Foundation. 673040 Rs 2700/- U.Diruthik 28/04/3016 M. Kiruthi Ka I BA English 673046 Rs -3600/- 28 28. Dharani 28/04/2016 25/05/2016 3.S. Dharani J BA English 673032 Rs. 4800/- S. Vidhya 2.8/04/2016 29/5/2013 S. Vielhya I BA English 673033 Rs 5100/-28/04/2016 A. Sangeethy [9790293522] I BSC NAD 673028 Rs 3600/- I. Niveth 28/4/2016 T Nivetha T BA English Rs 2700/- Shorthinil:K K. Dharshini I BA English 673029 28/04/2016 Rs 1800/- C. Dhanach 6730**30** 28/04/2016 C. Dhanachan Thini IBSC Maths Rs 1800/- D. Vidhight. 67.30.31 28/04/2016 D. Vidhya I BSc Maths 84,000

84,000 Chaquee No & Date Signature Amount Name & Class Sno 673185 Rs 900/- D W & U 05/05/16\_\_\_\_\_\_25/5/2016. 5 2016 1 D: N. Soubharanikaa T BA English literature Rs.3600/- B.P.f.n 158770 2. S. Priyadharshini I BA English 13/05/2016 Rs. 900/- Juste 158773 3. N. Surga I BA English Rs. 3600/- S. Nadhi 158771 4. S. Nandhini T BA English. 13/5/16 Rs. 3,600/- D.Rallippa 5 D-Rathi prablaa I BA English 158769 13/5/16 Rs 3600/- v.malast 6 V: Malathy I BA English 158768 13/5/16 Rs 1800/- S. Samithoug S . Sowndharya I Bsc Mathy 158 767 13/5/16 Rs 3600/- P-Nithya 158777 P. Nilhya T BSc Chemistry 8-13/5/16 Rs 5400/- Geneticu 9 Karthikoyani K.M. I BSc Physics 158776 13/5/16 Ro 1500/- R. Dhara 673171 5 5 16 10. R. Dharani I BSc Matter Rs 1800/- sins.yoj 11) Sri S yogithe salinee I BSC Matter 673174 5 5 16 1,14,300

Amount Signature Cheque No Date Name & class Sno Ro 1800/- M. Kohilap 673176 5/5/2016 Kohila M I BSc Maltu 12 Ro 2700/- Z.H. Reshs 673189 5/5/16 13. Reshma ZH I BSC Mathe Rs 3600/- P.M. Quyung 14: Sugura P.M I BSc Chemistry 673338 11/05/2016 1/2016 Sitarow Judal Foundation. 158883 Rs 900/- A Sothya Brune. 21/05/2016 1 A Sattuja bama I BA English. 159061 Rs 2700/- N. Dhivya. 26/05/2016 2. N. Dhivya I BA English Rs 900/-P. Keorthana 159047 26/05/82/6 3. Keerlhang P I BA English Rs 900/- V. Narof 159048 26/05/2016 4. V. Navena I BA English Rs. 900/- R. Deepike 159043 

1,33,500 Sioneture Registable cheque No & Date Amount Name & class Sno 2700 K. Priyadharshini 158927 9 23/5/16 8 6 16 159538 4800/- Vindhmätty. 14/6/2016 In dhumathi V 1 159543 4800/- P.Mutho 1416/2016 Muthuselvi P 2 159803 Rs 4800/- K. Sangert 25/06/2016 6/7/2016/2 K-Sangreetha II Blom KKSK Educational Trast 005586 Rs 3000/- H.N. Theirubabe 18/08/2016. 18/8/2016 M.N. Thainba Began II Blom. 18/8/2016) Siteran Jindal Foundation Rs 4800/- K. Sungu 155771 1. K. Sangeether II Blom 2/8/2016 Rs 4800/ - Nardhumotig T.B.Con 122 462 2 8/2016 Rs 7800/-(1) 3. P. Kowsalya TI BSc Mathe 155753 2/8/2016 Rs4800]- p. Meth 4. P. Multuselvi 155767 2 8 2016 Rs 2700/- Phylad 5 K. Priya dharshini 155 791 2 8 2016 1,78,500

1, 78, 500 Cheque No & Date Amount Signature Name & class 2/8/2016 RS 3600/~ P.M. Quero 6. P. M. Suguna 2/8/2016 155775 The 4800/- SF Student 2/8/2016 distribut F. P. Jewitha KKSK Educational Trust 005587 Ps. 5000/-016 M. Fazila 1) TI Blom. Stipend to Full time Research Scholor Renewal 2015 S.M. Dhivya 005588 P. 36000/-Ph.D (Full time) 26/8/2016 scholarship. Siman Sharjah 005590 Rs 5000/-20/09/2016 M Fazila II Blom D KKSK Educational Trust R.F. Hajin Afra 005589 Rs 7000/-T Blom 06/09/2016 0 RELOGION Bettal World Vision Tompany 4td V. Honovati V. Hemavallii 005591 Re 5000]-2,214,900

2,44,900 Chaque No & Data Amount Signature Name & class Sno D Milan Scholarship Rs 2500/- J. Janathul Firthous 005572 1) J. JANATHUL FIRTHOWS 14/10/2016 I BSc Boteny 17 10/2016 Sitaran Jindel Foundation 1) OR. Saranya II BSC Physics Rs 4800/- O.R. saranya 908838 19/09/2016 2,4800/- E. Ravlyp-673380 31/10/2016 1) E - Kaviya. I B.Sc Computer science Rs 4800/- K. Maleythi 673382 15/10/2016 2) K. Malarvizhi I BSc Computer Science Rs 3600/- I. Nicktha 908427 3. I. Nivetha (II sem) (Duplicate) IBA English 909731 **Rs. 4800/** K. Range 27/10/2016 24/11/2016 1) K. Ramya. II BCom 910276 Rs 3600/- fully 9/12/2011 1) p.M. Saguna II BSc Chemistry 910735 Ps.7800+ 30/11/2016 28/12/2016 i P. Kowsalya IT BSc Math 0111233 Rs 4800/- Brelig NJ 16/12/2016 M. Sheka I BSc Computer Science 10/01/2017 0.86 400