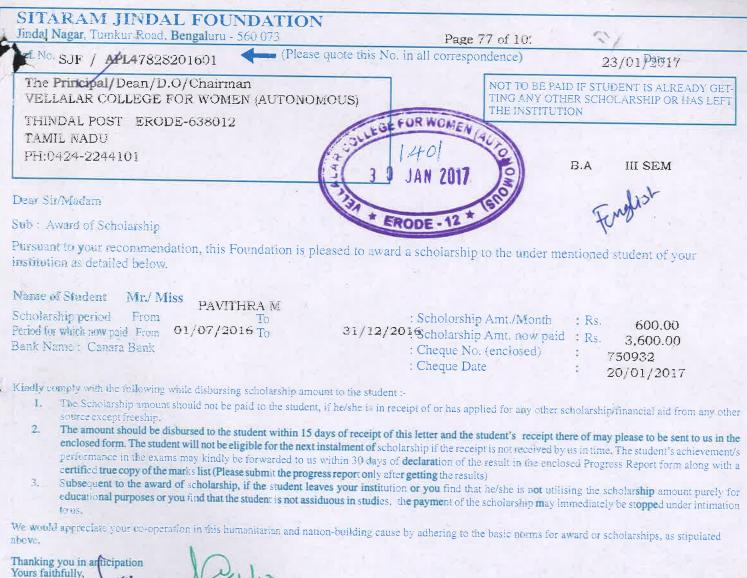

SE ARY VELLALAR COLLEGE FOR WOMEN (AUTONOMOUS) ERODE - 12.

|                                      |                     | ۲۵.<br>۱۹   | 3                      |
|--------------------------------------|---------------------|-------------|------------------------|
| Name & Class                         | Cheque NO &<br>Date | Amount le   | Signature.             |
| Sitaram Jindal Foundation            |                     |             |                        |
|                                      |                     |             | NAME OF TAXABLE PARTY. |
| K.M. Karthikeyoni                    | 158580              | Rs 5400/-   | Quiking                |
| K.M. Karthikeyoni<br>IBSC Physics    | 25/3/2016           |             |                        |
| •                                    |                     |             |                        |
| S. Sowndhavya<br>I BSc Maths         | 158324              | Rs 1800/-   | 8 Sundhargz.           |
| I BSc Mathy                          | 17/3/2016           |             | Y                      |
|                                      |                     |             |                        |
| P-Nilhya                             | 158584              | Rs - 3600/- | P. withya              |
| P.Niltya<br>I BSc Chemistry          | 25/3/2016           | Rs - 3600/- |                        |
|                                      |                     |             |                        |
| S - Priya dharshini                  | 158340              | Re - 3600/  | S. P.Ja.               |
| S - Priya dharshini<br>I .BA English | 158340<br>17/3/2016 |             | 1 /                    |
| 5                                    |                     | ·           |                        |
| S. Nandhini                          | 158341              | Rs. 3600/-  | S. Nardhi              |
| I BA English                         | 17/3/2016           |             |                        |
| 0                                    |                     |             |                        |
| D. Rathi Prabha                      | 158339              | Rs 3600/-   | D.Ratiprople           |
| T BA English                         | 17/3/2016           |             |                        |
|                                      |                     |             |                        |
| V. Malathy                           | 58338               | Rs 3600/-   | voralathy.             |
| V. Malathy<br>I BA English           | 17/3/2016           |             | 9                      |
|                                      |                     |             |                        |
| N. Burp                              | 1.58517             | RS 900/-    | safe.                  |
| N. Surya<br>I BA English             | 21/3/2016           |             |                        |
|                                      |                     |             | -                      |
|                                      |                     | n 1         |                        |

|           |                                          |                     | 26,100     |                                 |
|-----------|------------------------------------------|---------------------|------------|---------------------------------|
| Sno       | Name & Class                             | Cheque NO &<br>Date | Amount     | Signature                       |
| 1/4/2016  | Sitaram Jindal Foundation                |                     |            |                                 |
| There     |                                          |                     |            | -                               |
| 1)        | R. Deepika                               | 158620<br>29/3/2016 | Rs 900/-   | R. Deopiko                      |
| 1/        | R Deepika<br>I BA English                | 29/3/2016           | 1          | 1                               |
| · · · · · | J                                        |                     |            |                                 |
| 2)        | V: Naveena                               | 672164<br>6/4/2016  | Rs 900/-   | V. Nort                         |
|           | V. Naveena<br>T BA English               | 6/4/2016            |            |                                 |
|           |                                          |                     |            |                                 |
| 3)        | P-Keerthana                              | 672163<br>6/4/2016  | Rs 900/-   | P. Keerthen                     |
|           | P-Keerthana<br>I BA English              | 6/4/2016            |            |                                 |
|           |                                          |                     |            |                                 |
| 4)        | N. Dhivya                                | 672194              | Rs 2700 -  | N. Dhivya.                      |
| .)        | N. Dhivya<br>I BA English                | 672194<br>6/4/2016  |            |                                 |
|           |                                          |                     |            |                                 |
| 5)        | K. Dharani                               | 672123              | Rs.900/-   | K. Drovan                       |
|           | K. Dharani<br>I B.Com                    | 672123<br>5/4/2016  | 1          |                                 |
|           | 94                                       |                     |            |                                 |
| 6)        | V: Cr. Ponsudharstona                    | 158621              | Rs.900 -   | V. G. Porisidhashia             |
|           | I BSc Maths                              | 29/3/2016           |            |                                 |
|           |                                          |                     |            |                                 |
| 7)        | S. Grunaderi<br>I M.Sc Botany            | 158611              | Rs.3000/-  | & Goornesso                     |
| h         | I MSc Botany                             | 29/3/2016           |            |                                 |
|           |                                          |                     |            |                                 |
|           |                                          |                     | 10,200     |                                 |
| 2/5/2016  | Sitaran Jindal Foundation                |                     |            |                                 |
|           |                                          |                     |            |                                 |
| 1)        | A Sathyabama<br>T BA English Lituriture  | 672424              | ls 900/-   | A. Lathyap                      |
| /         | I BA English Literature                  | 15/4/2016           |            | , Citeratury                    |
|           |                                          |                     |            |                                 |
| 2)        | N. Mirathules<br>I BA English Literature | 672605              | Ks. 5700/- | N.Nfouthule                     |
| -         | I BA English Literature                  | 21/4/2015           |            |                                 |
|           |                                          |                     |            |                                 |
| 3)        | L-SNamaprabha                            | 672650              | Rs. 3600/- | L. Awasnapsa                    |
| L         | L-SNamaprabha<br>I BA English Literature | 23 04/201h          |            |                                 |
|           |                                          | . ,                 |            |                                 |
|           |                                          |                     | 1.6.500    | A DESCRIPTION OF TAXABLE PARTY. |

46,500 5 Chaque No & Date Amount Signature. Name & Class S. Maunika I BA English. Literature. 672651 Rs. 3600/- S-Maunik 21/04/2016 672606 Rs 4800/- K. Ramys 21/04/2016. K. Ramya I B. Com. 672656 Rs 3000/- P. Poringa P. Priya I MSc Botany. 21/4/2016 Sitaram Jindal Foundation. 673040 Rs 2700/- U.Diruthik 28/04/3016 M. Kiruthi Ka I BA English 673046 Rs -3600/- 28 28. Dharani 28/04/2016 25/05/2016 3.S. Dharani J BA English 673032 Rs. 4800/- S. Vidhya 2.8/04/2016 29/5/2013 S. Vielhya I BA English 673033 Rs 5100/-28/04/2016 A. Sangeethy [9790293522] I BSC NAD 673028 Rs 3600/- I. Niveth 28/4/2016 T Nivetha T BA English Rs 2700/- Shorthinil:K K. Dharshini I BA English 673029 28/04/2016 Rs 1800/- C. Dhanach 6730**30** 28/04/2016 C. Dhanachan Thini IBSC Maths Rs 1800/- D. Vidhight. 67.30.31 28/04/2016 D. Vidhya I BSc Maths 84,000

84,000 Chaquee No & Date Signature Amount Name & Class Sno 673185 Rs 900/- D W & U 05/05/16\_\_\_\_\_\_25/5/2016. 5 2016 1 D: N. Soubharanikaa T BA English literature Rs.3600/- B.P.f.n 158770 2. S. Priyadharshini I BA English 13/05/2016 Rs. 900/- Juste 158773 3. N. Surga I BA English Rs. 3600/- S. Nadhi 158771 4. S. Nandhini T BA English. 13/5/16 Rs. 3,600/- D.Rallippa 5 D-Rathi prablaa I BA English 158769 13/5/16 Rs 3600/- v.malast 6 V: Malathy I BA English 158768 13/5/16 Rs 1800/- S. Samithoug S . Sowndharya I Bsc Mathy 158 767 13/5/16 Rs 3600/- P-Nithya 158777 P. Nilhya T BSc Chemistry 8-13/5/16 Rs 5400/- Geneticu 9 Karthikoyani K.M. I BSc Physics 158776 13/5/16 Ro 1500/- R. Dhara 673171 5 5 16 10. R. Dharani I BSc Matter Rs 1800/- sins.yoj 11) Sri S yogithe salinee I BSC Matter 673174 5 5 16 1,14,300

Amount Signature Cheque No Date Name & class Sno Ro 1800/- M. Kohilap 673176 5/5/2016 Kohila M I BSc Maltu 12 Ro 2700/- Z.H. Reshs 673189 5/5/16 13. Reshma ZH I BSC Mathe Rs 3600/- P.M. Quyung 14: Sugura P.M I BSc Chemistry 673338 11/05/2016 1/2016 Sitarow Judal Foundation. 158883 Rs 900/- A Sothya Brune. 21/05/2016 1 A Sattuja bama I BA English. 159061 Rs 2700/- N. Dhivya. 26/05/2016 2. N. Dhivya I BA English Rs 900/-P. Keorthana 159047 26/05/82/6 3. Keerlhang P I BA English Rs 900/- V. Narof 159048 26/05/2016 4. V. Navena I BA English Rs. 900/- R. Deepike 159043 

1,33,500 Sioneture Registable cheque No & Date Amount Name & class Sno 2700 K. Priyadharshini 158927 9 23/5/16 8 6 16 159538 4800/- Vindhmätty. 14/6/2016 In dhumathi V 1 159543 4800/- P.Mutho 1416/2016 Muthuselvi P 2 159803 Rs 4800/- K. Sangert 25/06/2016 6/7/2016/2 K-Sangreetha II Blom KKSK Educational Trast 005586 Rs 3000/- H.N. Theirubabe 18/08/2016. 18/8/2016 M.N. Thainba Began II Blom. 18/8/2016) Siteran Jindal Foundation Rs 4800/- K. Sungu 155771 1. K. Sangeether II Blom 2/8/2016 Rs 4800/ - Nardhumotig T.B.Con 122 462 2 8/2016 Rs 7800/-(1) 3. P. Kowsalya TI BSc Mathe 155753 2/8/2016 Rs4800]- p. Meth 4. P. Multuselvi 155767 2 8 2016 Rs 2700/- Phylad 5 K. Priya dharshini 155 791 2 8 2016 1,78,500

1, 78, 500 Cheque No & Date Amount Signature Name & class 2/8/2016 RS 3600/~ P.M. Quero 6. P. M. Suguna 2/8/2016 155775 The 4800/- SF Student 2/8/2016 distribut F. P. Jewitha KKSK Educational Trust 005587 Ps. 5000/-016 M. Fazila 1) TI Blom. Stipend to Full time Research Scholor Renewal 2015 S.M. Dhivya 005588 P. 36000/-Ph.D (Full time) 26/8/2016 scholarship. Siman Sharjah 005590 Rs 5000/-20/09/2016 M Fazila II Blom D KKSK Educational Trust R.F. Hajin Afra 005589 Rs 7000/-T Blom 06/09/2016 0 RELOGION Bettal World Vision Tompany 4td V. Honovati V. Hemavallii 005591 Re 5000]-2,214,900

2,44,900 Chaque No & Data Amount Signature Name & class Sno D Milan Scholarship Rs 2500/- J. Janathul Firthous 005572 1) J. JANATHUL FIRTHOWS 14/10/2016 I BSc Boteny 17 10/2016 Sitaran Jindel Foundation 1) OR. Saranya II BSC Physics Rs 4800/- O.R. saranya 908838 19/09/2016 2,4800/- E. Ravlyp-673380 31/10/2016 1) E - Kaviya. I B.Sc Computer science Rs 4800/- K. Maleythi 673382 15/10/2016 2) K. Malarvizhi I BSc Computer Science Rs 3600/- I. Nicktha 908427 3. I. Nivetha (II sem) (Duplicate) IBA English 909731 **Rs. 4800/** K. Range 27/10/2016 24/11/2016 1) K. Ramya. II BCom 910276 Rs 3600/- fully 9/12/2011 1) p.M. Saguna II BSc Chemistry 910735 Ps.7800+ 30/11/2016 28/12/2016 i P. Kowsalya IT BSc Math 0111233 Rs 4800/- Brelig NJ 16/12/2016 M. Sheka I BSc Computer Science 10/01/2017 0.86 400