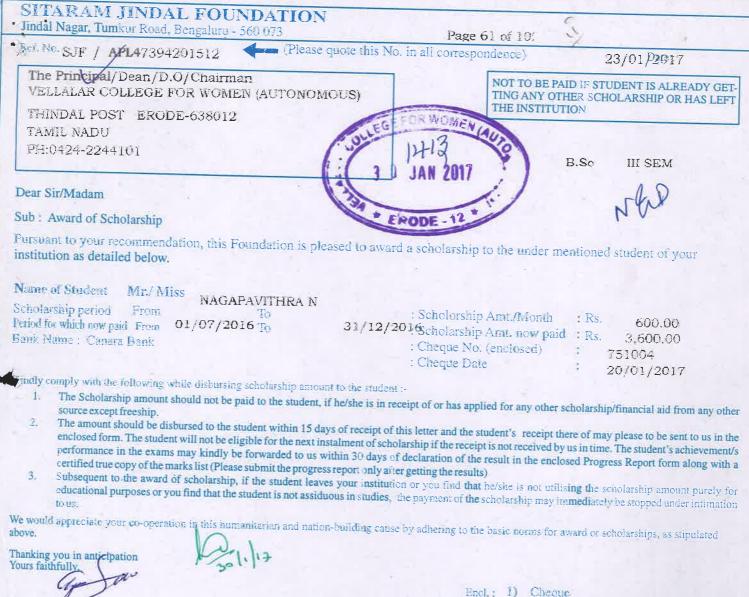

the marks list (Please submit the progress report only after getting the results)
- 3. Subsequent to the award of scholarship, if the student leaves your institution or you find that he/she is not utilising the scholarship amount purely for educational purposes or you find that the student is not assiduous in studies, the payment of the scholarship may immediately be stopped under intimation to us.

We would appreciate your co-operation in this humanitarian and nation-building cause by adhering to the basic norms for award or scholarships, as stipulated above.

Thanking you in anticipation Yours faithfully,

Authorised Signatory

30

Encl.: 1) (

Cheque
 Blank Receipt form.



3)

Blank Receipt form. 2)



Yours faithfully,

Authorised Signatory

Cheque Encl.: 1)

Blank Receipt form. 2)



Blank Receipt form. 2)



certified true copy of the marks list (Please submit the progress report only after getting the results)

 Subsequent to the award of scholarship, if the student leaves your institution or you find that he/she is not utilising the scholarship amount purely for educational purposes or you find that the student is not assiduous in studies, the payment of the scholarship may immediately be stopped under intimation to us.

We would appreciate your co-operation in this humanitarian and nation-building cause by adhering to the basic norms for award or scholarships, as stipulated above.

Thanking you in anticipation Yours faithfully,

Authorised Signatory

Encl. 1) Cheque

2) Blank Receipt form.



- 2. The amount should be disbursed to the student within 15 days of re