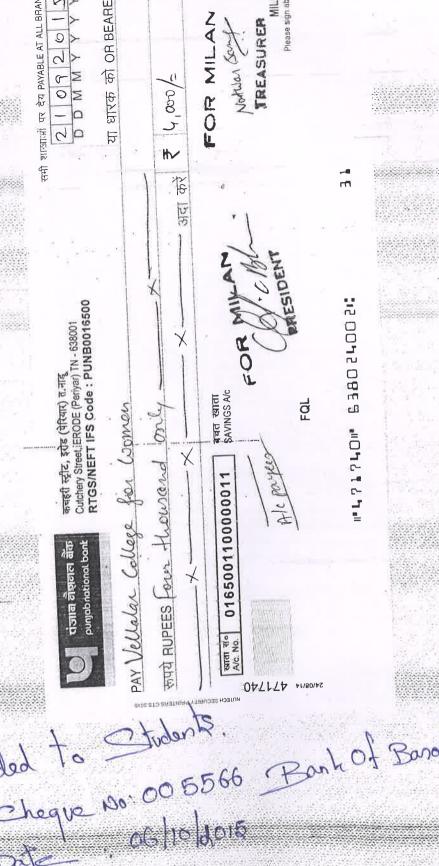

2,44,900 Chaque No & Data Amount Signature Name & class Sno D Milan Scholarship Rs 2500/- J. Janathul Firthous 005572 1) J. JANATHUL FIRTHOWS 14/10/2016 I BSc Boteny 17 10/2016 Sitaran Jindel Foundation 1) OR. Saranya II BSC Physics Rs 4800/- O.R. saranya 908838 19/09/2016 2,4800/- E. Ravlyp-673380 31/10/2016 1) E - Kaviya. I B.Sc Computer science Rs 4800/- K. Maleythi 673382 15/10/2016 2) K. Malarvizhi I BSc Computer Science Rs 3600/- I. Nicktha 908427 3. I. Nivetha (II sem) (Duplicate) IBA English 909731 **Rs. 4800/** K. Range 27/10/2016 24/11/2016 1) K. Ramya. II BCom 910276 Rs 3600/- fully 9/12/2011 1) p.M. Saguna II BSc Chemistry 910735 Ps.7800+ 30/11/2016 28/12/2016 i P. Kowsalya IT BSc Math 0111233 Rs 4800/- Brelig NJ 16/12/2016 M. Sheka I BSc Computer Science 10/01/2017 0.86 400