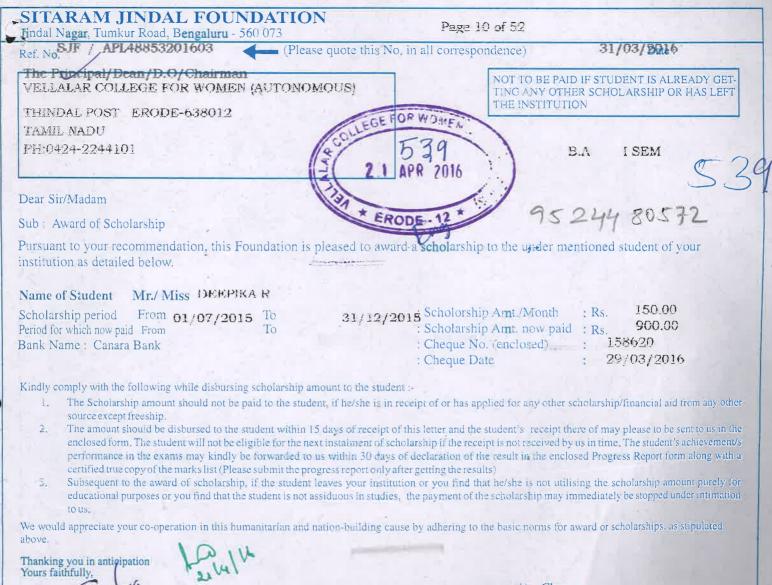

SE ARY VELLALAR COLLEGE FOR WOMEN (AUTONOMOUS) ERODE - 12.

|                                      |                     | ۲۵.<br>۱۹   | 3                      |
|--------------------------------------|---------------------|-------------|------------------------|
| Name & Class                         | Cheque NO &<br>Date | Amount le   | Signature.             |
| Sitaram Jindal Foundation            |                     |             |                        |
|                                      |                     |             | NAME OF TAXABLE PARTY. |
| K.M. Karthikeyoni                    | 158580              | Rs 5400/-   | Quiking                |
| K.M. Karthikeyoni<br>IBSC Physics    | 25/3/2016           |             |                        |
| •                                    |                     |             |                        |
| S. Sowndhavya<br>I BSc Maths         | 158324              | Rs 1800/-   | 8 Sundhargz.           |
| I BSc Mathy                          | 17/3/2016           |             | Y                      |
|                                      |                     |             |                        |
| P-Nilhya                             | 158584              | Rs - 3600/- | P. withya              |
| P.Niltya<br>I BSc Chemistry          | 25/3/2016           | Rs - 3600/- |                        |
|                                      |                     |             |                        |
| S - Priya dharshini                  | 158340              | Re - 3600/  | S. P.Ja.               |
| S - Priya dharshini<br>I .BA English | 158340<br>17/3/2016 |             | 1 /                    |
| 5                                    |                     | ·           |                        |
| S. Nandhini                          | 158341              | Rs. 3600/-  | S. Nardhi              |
| I BA English                         | 17/3/2016           |             |                        |
| 0                                    |                     |             |                        |
| D. Rathi Prabha                      | 158339              | Rs 3600/-   | D.Ratiprople           |
| T BA English                         | 17/3/2016           |             |                        |
|                                      |                     |             |                        |
| V. Malathy                           | 58338               | Rs 3600/-   | voralathy.             |
| V. Malathy<br>I BA English           | 17/3/2016           |             | 9                      |
|                                      |                     |             |                        |
| N. Burp                              | 1.58517             | RS 900/-    | safe.                  |
| N. Surya<br>I BA English             | 21/3/2016           |             |                        |
|                                      |                     |             | -                      |
|                                      |                     | n 1         |                        |

|           |                                          |                     | 26,100     |                                 |
|-----------|------------------------------------------|---------------------|------------|---------------------------------|
| Sno       | Name & Class                             | Cheque NO &<br>Date | Amount     | Signature                       |
| 1/4/2016  | Sitaram Jindal Foundation                |                     |            |                                 |
| There     |                                          |                     |            | -                               |
| 1)        | R. Deepika                               | 158620<br>29/3/2016 | Rs 900/-   | R. Deopiko                      |
| 1/        | R Deepika<br>I BA English                | 29/3/2016           | 1          | 1                               |
| · · · · · | J                                        |                     |            |                                 |
| 2)        | V: Naveena                               | 672164<br>6/4/2016  | Rs 900/-   | V. Nort                         |
|           | V. Naveena<br>T BA English               | 6/4/2016            |            |                                 |
|           |                                          |                     |            |                                 |
| 3)        | P-Keerthana                              | 672163<br>6/4/2016  | Rs 900/-   | P. Keerthen                     |
|           | P-Keerthana<br>I BA English              | 6/4/2016            |            |                                 |
|           |                                          |                     |            |                                 |
| 4)        | N. Dhivya                                | 672194              | Rs 2700 -  | N. Dhivya.                      |
| .)        | N. Dhivya<br>I BA English                | 672194<br>6/4/2016  |            |                                 |
|           |                                          |                     |            |                                 |
| 5)        | K. Dharani                               | 672123              | Rs.900/-   | K. Drovan                       |
|           | K. Dharani<br>I B.Com                    | 672123<br>5/4/2016  | 1          |                                 |
|           | 94                                       |                     |            |                                 |
| 6)        | V: Cr. Ponsudharstona                    | 158621              | Rs.900 -   | V. G. Porisidhashia             |
|           | I BSc Maths                              | 29/3/2016           |            |                                 |
|           |                                          |                     |            |                                 |
| 7)        | S. Grunaderi<br>I M.Sc Botany            | 158611              | Rs.3000/-  | & Goornesso                     |
| h         | I MSc Botany                             | 29/3/2016           |            |                                 |
|           |                                          |                     |            |                                 |
|           |                                          |                     | 10,200     |                                 |
| 2/5/2016  | Sitaran Jindal Foundation                |                     |            |                                 |
|           |                                          |                     |            |                                 |
| 1)        | A Sathyabama<br>T BA English Lituriture  | 672424              | ls 900/-   | A. Lathyap                      |
| /         | I BA English Literature                  | 15/4/2016           |            | , Citeratury                    |
|           |                                          |                     |            |                                 |
| 2)        | N. Mirathules<br>I BA English Literature | 672605              | Ks. 5700/- | N.Nfouthule                     |
| -         | I BA English Literature                  | 21/4/2015           |            |                                 |
|           |                                          |                     |            |                                 |
| 3)        | L-SNamaprabha                            | 672650              | Rs. 3600/- | L. Awasnapsa                    |
| L         | L-SNamaprabha<br>I BA English Literature | 23 04/201h          |            |                                 |
|           |                                          | . ,                 |            |                                 |
|           |                                          |                     | 1.6.500    | A DESCRIPTION OF TAXABLE PARTY. |