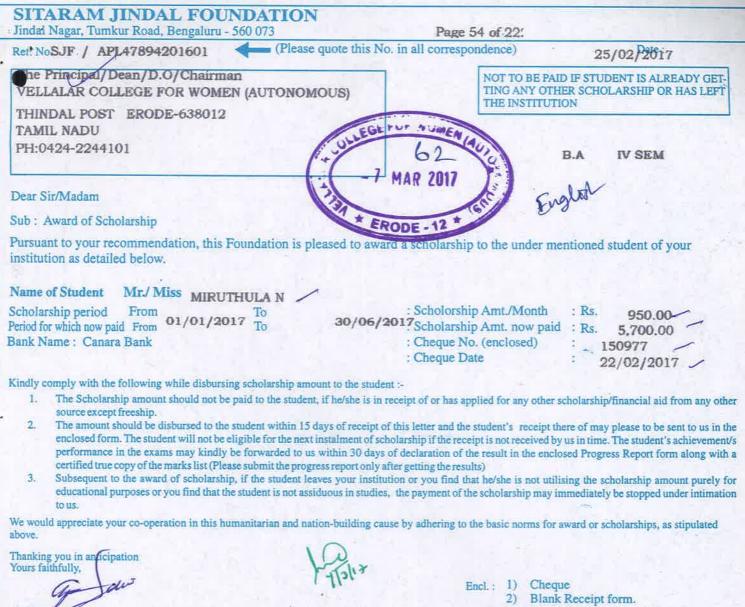

SE ARY VELLALAR COLLEGE FOR WOMEN (AUTONOMOUS) ERODE - 12.

|                                      |                     | ۲۵.<br>۱۹   | 3                      |
|--------------------------------------|---------------------|-------------|------------------------|
| Name & Class                         | Cheque NO &<br>Date | Amount le   | Signature.             |
| Sitaram Jindal Foundation            |                     |             |                        |
|                                      |                     |             | NAME OF TAXABLE PARTY. |
| K.M. Karthikeyoni                    | 158580              | Rs 5400/-   | Quiking                |
| K.M. Karthikeyoni<br>IBSC Physics    | 25/3/2016           |             |                        |
| •                                    |                     |             |                        |
| S. Sowndhavya<br>I BSc Maths         | 158324              | Rs 1800/-   | 8 Sundhargz.           |
| I BSc Mathy                          | 17/3/2016           |             | Y                      |
|                                      |                     |             |                        |
| P-Nilhya                             | 158584              | Rs - 3600/- | P. withya              |
| P.Niltya<br>I BSc Chemistry          | 25/3/2016           | Rs - 3600/- |                        |
|                                      |                     |             |                        |
| S - Priya dharshini                  | 158340              | Re - 3600/  | S. P.Ja.               |
| S - Priya dharshini<br>I .BA English | 158340<br>17/3/2016 |             | 1 /                    |
| 5                                    |                     | ·           |                        |
| S. Nandhini                          | 158341              | Rs. 3600/-  | S. Nardhi              |
| I BA English                         | 17/3/2016           |             |                        |
| 0                                    |                     |             |                        |
| D. Rathi Prabha                      | 158339              | Rs 3600/-   | D.Ratiprople           |
| T BA English                         | 17/3/2016           |             |                        |
|                                      |                     |             |                        |
| V. Malathy                           | 58338               | Rs 3600/-   | voralathy.             |
| V. Malathy<br>I BA English           | 17/3/2016           |             | 9                      |
|                                      |                     |             |                        |
| N. Burp                              | 1.58517             | RS 900/-    | safe.                  |
| N. Surya<br>I BA English             | 21/3/2016           |             |                        |
|                                      |                     |             | -                      |
|                                      |                     | n 1         |                        |

|           |                                          |                     | 26,100     |                                 |
|-----------|------------------------------------------|---------------------|------------|---------------------------------|
| Sno       | Name & Class                             | Cheque NO &<br>Date | Amount     | Signature                       |
| 1/4/2016  | Sitaram Jindal Foundation                |                     |            |                                 |
| There     |                                          |                     |            | -                               |
| 1)        | R. Deepika                               | 158620<br>29/3/2016 | Rs 900/-   | R. Deopiko                      |
| 1/        | R Deepika<br>I BA English                | 29/3/2016           | 1          | 1                               |
| · · · · · | J                                        |                     |            |                                 |
| 2)        | V: Naveena                               | 672164<br>6/4/2016  | Rs 900/-   | V. Nort                         |
|           | V. Naveena<br>T BA English               | 6/4/2016            |            |                                 |
|           |                                          |                     |            |                                 |
| 3)        | P-Keerthana                              | 672163<br>6/4/2016  | Rs 900/-   | P. Keerthen                     |
|           | P-Keerthana<br>I BA English              | 6/4/2016            |            |                                 |
|           |                                          |                     |            |                                 |
| 4)        | N. Dhivya                                | 672194              | Rs 2700 -  | N. Dhivya.                      |
| .)        | N. Dhivya<br>I BA English                | 672194<br>6/4/2016  |            |                                 |
|           |                                          |                     |            |                                 |
| 5)        | K. Dharani                               | 672123              | Rs.900/-   | K. Drovan                       |
|           | K. Dharani<br>I B.Com                    | 672123<br>5/4/2016  | 1          |                                 |
|           | 94                                       |                     |            |                                 |
| 6)        | V: Cr. Ponsudharstona                    | 158621              | Rs.900 -   | V. G. Porisidhashia             |
|           | I BSc Maths                              | 29/3/2016           |            |                                 |
|           |                                          |                     |            |                                 |
| 7)        | S. Grunaderi<br>I M.Sc Botany            | 158611              | Rs.3000/-  | & Goornesso                     |
| h         | I MSc Botany                             | 29/3/2016           |            |                                 |
|           |                                          |                     |            |                                 |
|           |                                          |                     | 10,200     |                                 |
| 2/5/2016  | Sitaran Jindal Foundation                |                     |            |                                 |
|           |                                          |                     |            |                                 |
| 1)        | A Sathyabama<br>T BA English Lituriture  | 672424              | ls 900/-   | A. Lathyap                      |
| /         | I BA English Literature                  | 15/4/2016           |            | , Citeratury                    |
|           |                                          |                     |            |                                 |
| 2)        | N. Mirathules<br>I BA English Literature | 672605              | Ks. 5700/- | N.Nfouthule                     |
| -         | I BA English Literature                  | 21/4/2015           |            |                                 |
|           |                                          |                     |            |                                 |
| 3)        | L-SNamaprabha                            | 672650              | Rs. 3600/- | L. Awasnapsa                    |
| L         | L-SNamaprabha<br>I BA English Literature | 23 04/201h          |            |                                 |
|           |                                          | . ,                 |            |                                 |
|           |                                          |                     | 1.6.500    | A DESCRIPTION OF TAXABLE PARTY. |

46,500 5 Chaque No & Date Amount Signature. Name & Class S. Maunika I BA English. Literature. 672651 Rs. 3600/- S-Maunik 21/04/2016 672606 Rs 4800/- K. Ramys 21/04/2016. K. Ramya I B. Com. 672656 Rs 3000/- P. Poringa P. Priya I MSc Botany. 21/4/2016 Sitaram Jindal Foundation. 673040 Rs 2700/- U.Diruthik 28/04/3016 M. Kiruthi Ka I BA English 673046 Rs -3600/- 28 28. Dharani 28/04/2016 25/05/2016 3.S. Dharani J BA English 673032 Rs. 4800/- S. Vidhya 2.8/04/2016 29/5/2013 S. Vielhya I BA English 673033 Rs 5100/-28/04/2016 A. Sangeethy [9790293522] I BSC NAD 673028 Rs 3600/- I. Niveth 28/4/2016 T Nivetha T BA English Rs 2700/- Shorthinil:K K. Dharshini I BA English 673029 28/04/2016 Rs 1800/- C. Dhanach 6730**30** 28/04/2016 C. Dhanachan Thini IBSC Maths Rs 1800/- D. Vidhight. 67.30.31 28/04/2016 D. Vidhya I BSc Maths 84,000

84,000 Chaquee No & Date Signature Amount Name & Class Sno 673185 Rs 900/- D W & U 05/05/16\_\_\_\_\_\_25/5/2016. 5 2016 1 D: N. Soubharanikaa T BA English literature Rs.3600/- B.P.f.n 158770 2. S. Priyadharshini I BA English 13/05/2016 Rs. 900/- Juste 158773 3. N. Surga I BA English Rs. 3600/- S. Nadhi 158771 4. S. Nandhini T BA English. 13/5/16 Rs. 3,600/- D.Rallippa 5 D-Rathi prablaa I BA English 158769 13/5/16 Rs 3600/- v.malast 6 V: Malathy I BA English 158768 13/5/16 Rs 1800/- S. Samithoug S . Sowndharya I Bsc Mathy 158 767 13/5/16 Rs 3600/- P-Nithya 158777 P. Nilhya T BSc Chemistry 8-13/5/16 Rs 5400/- Geneticu 9 Karthikoyani K.M. I BSc Physics 158776 13/5/16 Ro 1500/- R. Dhara 673171 5 5 16 10. R. Dharani I BSc Matter Rs 1800/- sins.yoj 11) Sri S yogithe salinee I BSC Matter 673174 5 5 16 1,14,300

Amount Signature Cheque No Date Name & class Sno Ro 1800/- M. Kohilap 673176 5/5/2016 Kohila M I BSc Maltu 12 Ro 2700/- Z.H. Reshs 673189 5/5/16 13. Reshma ZH I BSC Mathe Rs 3600/- P.M. Quyung 14: Sugura P.M I BSc Chemistry 673338 11/05/2016 1/2016 Sitarow Judal Foundation. 158883 Rs 900/- A Sothya Brune. 21/05/2016 1 A Sattuja bama I BA English. 159061 Rs 2700/- N. Dhivya. 26/05/2016 2. N. Dhivya I BA English Rs 900/-P. Keorthana 159047 26/05/82/6 3. Keerlhang P I BA English Rs 900/- V. Narof 159048 26/05/2016 4. V. Navena I BA English Rs. 900/- R. Deepike 159043 

1,33,500 Sioneture Registable cheque No & Date Amount Name & class Sno 2700 K. Priyadharshini 158927 9 23/5/16 8 6 16 159538 4800/- Vindhmätty. 14/6/2016 In dhumathi V 1 159543 4800/- P.Mutho 1416/2016 Muthuselvi P 2 159803 Rs 4800/- K. Sangert 25/06/2016 6/7/2016/2 K-Sangreetha II Blom KKSK Educational Trast 005586 Rs 3000/- H.N. Theirubabe 18/08/2016. 18/8/2016 M.N. Thainba Began II Blom. 18/8/2016) Siteran Jindal Foundation Rs 4800/- K. Sungu 155771 1. K. Sangeether II Blom 2/8/2016 Rs 4800/ - Nardhumotig T.B.Con 122 462 2 8/2016 Rs 7800/-(1) 3. P. Kowsalya TI BSc Mathe 155753 2/8/2016 Rs4800]- p. Meth 4. P. Multuselvi 155767 2 8 2016 Rs 2700/- Phylad 5 K. Priya dharshini 155 791 2 8 2016 1,78,500

1, 78, 500 Cheque No & Date Amount Signature Name & class 2/8/2016 RS 3600/~ P.M. Quero 6. P. M. Suguna 2/8/2016 155775 The 4800/- SF Student 2/8/2016 distribut F. P. Jewitha KKSK Educational Trust 005587 Ps. 5000/-016 M. Fazila 1) TI Blom. Stipend to Full time Research Scholor Renewal 2015 S.M. Dhivya 005588 P. 36000/-Ph.D (Full time) 26/8/2016 scholarship. Siman Sharjah 005590 Rs 5000/-20/09/2016 M Fazila II Blom D KKSK Educational Trust R.F. Hajin Afra 005589 Rs 7000/-T Blom 06/09/2016 0 RELOGION Bettal World Vision Tompany 4td V. Honovati V. Hemavallii 005591 Re 5000]-2,214,900

2,44,900 Chaque No & Data Amount Signature Name & class Sno D Milan Scholarship Rs 2500/- J. Janathul Firthous 005572 1) J. JANATHUL FIRTHOWS 14/10/2016 I BSc Boteny 17 10/2016 Sitaran Jindel Foundation 1) OR. Saranya II BSC Physics Rs 4800/- O.R. saranya 908838 19/09/2016 2,4800/- E. Ravlyp-673380 31/10/2016 1) E - Kaviya. I B.Sc Computer science Rs 4800/- K. Maleythi 673382 15/10/2016 2) K. Malarvizhi I BSc Computer Science Rs 3600/- I. Nicktha 908427 3. I. Nivetha (II sem) (Duplicate) IBA English 909731 **Rs. 4800/** K. Range 27/10/2016 24/11/2016 1) K. Ramya. II BCom 910276 Rs 3600/- fully 9/12/2011 1) p.M. Saguna II BSc Chemistry 910735 Ps.7800+ 30/11/2016 28/12/2016 i P. Kowsalya IT BSc Math 0111233 Rs 4800/- Brelig NJ 16/12/2016 M. Sheka I BSc Computer Science 10/01/2017 0.86 400