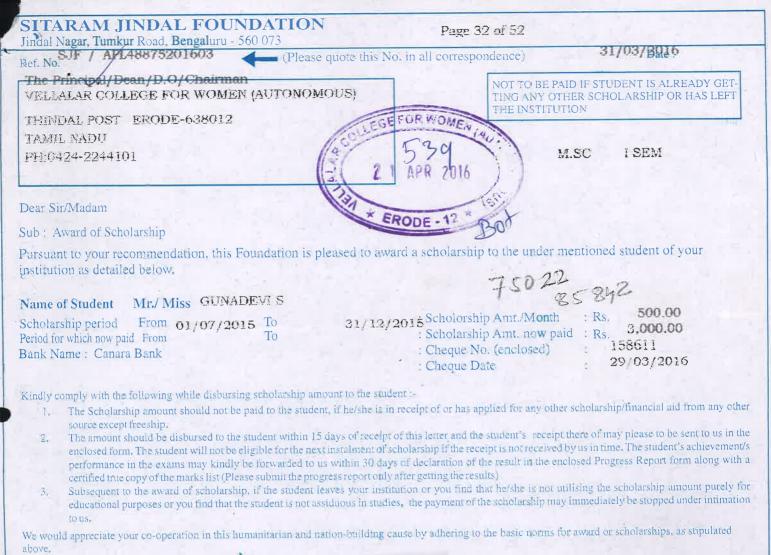

|           |                                          |                     | 26,100     |                                 |
|-----------|------------------------------------------|---------------------|------------|---------------------------------|
| Sno       | Name & Class                             | Cheque NO &<br>Date | Amount     | Signature                       |
| 1/4/2016  | Sitaram Jindal Foundation                |                     |            |                                 |
| There     |                                          |                     |            | -                               |
| 1)        | R. Deepika                               | 158620<br>29/3/2016 | Rs 900/-   | R. Deopiko                      |
| 1/        | R Deepika<br>I BA English                | 29/3/2016           | 1          | 1                               |
| · · · · · | J                                        |                     |            |                                 |
| 2)        | V: Naveena                               | 672164<br>6/4/2016  | Rs 900/-   | V. Nort                         |
|           | V. Naveena<br>T BA English               | 6/4/2016            |            |                                 |
|           |                                          |                     |            |                                 |
| 3)        | P-Keerthana                              | 672163<br>6/4/2016  | Rs 900/-   | P. Keerthen                     |
|           | P-Keerthana<br>I BA English              | 6/4/2016            |            |                                 |
|           |                                          |                     |            |                                 |
| 4)        | N. Dhivya                                | 672194              | Rs 2700 -  | N. Dhivya.                      |
| .)        | N. Dhivya<br>I BA English                | 672194<br>6/4/2016  |            |                                 |
|           |                                          |                     |            |                                 |
| 5)        | K. Dharani                               | 672123              | Rs.900/-   | K. Drovan                       |
|           | K. Dharani<br>I B.Com                    | 672123<br>5/4/2016  | 1          |                                 |
|           | 94                                       |                     |            |                                 |
| 6)        | V: Cr. Ponsudharstona                    | 158621              | Rs.900 -   | V. G. Porisidhashia             |
|           | I BSc Maths                              | 29/3/2016           |            |                                 |
|           |                                          |                     |            |                                 |
| 7)        | S. Grunaderi<br>I M.Sc Botany            | 158611              | Rs.3000/-  | & Goornesso                     |
| h         | I MSc Botany                             | 29/3/2016           |            |                                 |
|           |                                          |                     |            |                                 |
|           |                                          |                     | 10,200     |                                 |
| 2/5/2016  | Sitaran Jindal Foundation                |                     |            |                                 |
|           |                                          |                     |            |                                 |
| 1)        | A Sathyabama<br>T BA English Lituriture  | 672424              | ls 900/-   | A. Lathyap                      |
| /         | I BA English Literature                  | 15/4/2016           |            | , Citeratury                    |
|           |                                          |                     |            |                                 |
| 2)        | N. Mirathules<br>I BA English Literature | 672605              | Ks. 5700/- | N.Nfouthule                     |
| -         | I BA English Literature                  | 21/4/2015           |            |                                 |
|           |                                          |                     |            |                                 |
| 3)        | L-SNamaprabha                            | 672650              | Rs. 3600/- | L. Awasnapsa                    |
| L         | L-SNamaprabha<br>I BA English Literature | 23 04/201h          |            |                                 |
|           |                                          | . ,                 |            |                                 |
|           |                                          |                     | 1.6.500    | A DESCRIPTION OF TAXABLE PARTY. |