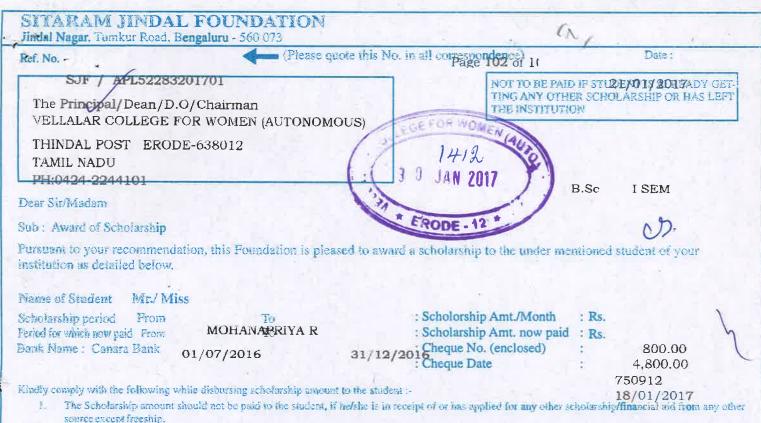

### S.D. Chandrasekar, B.A.,

| Scholarships from the Non - Government |                                          |                                                             |              |  |
|----------------------------------------|------------------------------------------|-------------------------------------------------------------|--------------|--|
| Year                                   | Name of the scheme                       | Number of students<br>benefited by Non<br>government scheme | Amount (Rs.) |  |
|                                        | SITARAM JINDAL FOUNDATION<br>SCHOLARSHIP | 23                                                          | 1,34,500     |  |
| 2019-2020                              | Ph.D RESEARCH SCHOLARSHIP                | 3                                                           | 1,80,000     |  |
|                                        | BETHEL WELFARE CENTRE<br>SCHOLARSHIP     | 1                                                           | 2,000        |  |
|                                        | SITARAM JINDAL FOUNDATION<br>SCHOLARSHIP | 40                                                          | 1,81,400     |  |
|                                        | Ph.D RESEARCH SCHOLARSHIP                | 1                                                           | 96,000       |  |
| 2018-2019                              | KAMARAJAR TRUST SCHOLARSHIP              | 3                                                           | 6,000        |  |
|                                        | CM SCHOLARSHIP                           | 3                                                           | 9,000        |  |
|                                        | NADAR SANGAM TRUST<br>SCHOLARSHIP        | 1                                                           | 5,000        |  |
|                                        | SITARAM JINDAL FOUNDATION<br>SCHOLARSHIP | 117                                                         | 4,32,300     |  |
|                                        | SIMAN SHARJAH TRUST<br>SCHOLARSHIP       | 1                                                           | 5,000        |  |
| 2017 2019                              | KKSK EDUCATIONAL TRUST<br>SCHOLARSHIP    | 1                                                           | 5,000        |  |
| 2017-2018                              | Ph.D RESEARCH SCHOLARSHIP                | 1                                                           | 72,000       |  |
|                                        | NADAR SANGAM TRUST<br>SCHOLARSHIP        | 1                                                           | 5,000        |  |
|                                        | CM SCHOLARSHIP                           | 3                                                           | 9,000        |  |

#### S.D. Chandrasekar, B.A.,

|           | SITARAM JINDAL FOUNDATION<br>SCHOLARSHIP            | 192 | 5,83,600 |
|-----------|-----------------------------------------------------|-----|----------|
|           | KKSK EDUCATIONAL TRUST                              | 3   | 15,000   |
|           | MILAN TRUST                                         | 1   | 2,500    |
|           | SIMAN SHARJAH TRUST<br>SCHOLARSHIP                  | 2   | 13,000   |
| 2016-2017 | LIONS INDIA EDUCATIONAL                             | 1   | 10,000   |
|           | BETHEL WELFARE CENTRE<br>SCHOLARSHIP                | 1   | 5,000    |
|           | ERODE BUILDERS TRUST<br>SCHOLARSHIP                 | 1   | 5,000    |
|           | Ph.D RESEARCH SCHOLARSHIP                           | 1   | 72,000   |
|           | CM SCHOLARSHIP                                      | 4   | 12,000   |
|           | CM SCHOLARSHIP                                      | 5   | 15,000   |
|           | KKSK EDUCATIONAL TRUST<br>SCHOLARSHIP               | 4   | 11,000   |
| 2015-2016 | TRIUCHENGODU PAVADI<br>SENGUNTHER TRUST SCHOLARSHIP | 2   | 4,000    |
| 2013-2010 | MILAN SCHOLARSHIP                                   | 4   | 15,000   |
|           | TAMILNADUCONGRESS COMMITTEE<br>SCHOLARSHIP          | 1   | 4,000    |
|           | SITARAM JINDAL FOUNDATION<br>SCHOLARSHIP            | 48  | 1,53,200 |

### S.D. Chandrasekar, B.A.,

|           | Scholarships from the                    |                                                             | /            |
|-----------|------------------------------------------|-------------------------------------------------------------|--------------|
| Year      | Name of the scheme                       | Number of students<br>benefited by Non<br>government scheme | Amount (Rs.) |
|           | SITARAM JINDAL FOUNDATION<br>SCHOLARSHIP | 23                                                          | 1,34,500     |
| 2019-2020 | Ph.D RESEARCH SCHOLARSHIP                | 3                                                           | 1,80,000     |
|           | BETHEL WELFARE CENTRE<br>SCHOLARSHIP     | 1                                                           | 2,00         |
|           | SITARAM JINDAL FOUNDATION<br>SCHOLARSHIP | 40                                                          | 1,81,400     |
|           | Ph.D RESEARCH SCHOLARSHIP                | 1                                                           | 96,000       |
| 2018-2019 | KAMARAJAR TRUST SCHOLARSHIP              | 3                                                           | 6,00         |
|           | CM SCHOLARSHIP                           | 3                                                           | 9,00         |
|           | NADAR SANGAM TRUST<br>SCHOLARSHIP        | 1                                                           | 5,00         |
|           | SITARAM JINDAL FOUNDATION<br>SCHOLARSHIP | 117                                                         | 4,32,30      |
|           | SIMAN SHARJAH TRUST<br>SCHOLARSHIP       | 1                                                           | 5,00         |
| 2017-2018 | KKSK EDUCATIONAL TRUST<br>SCHOLARSHIP    | 1                                                           | 5,00         |
| 2017-2010 | Ph.D RESEARCH SCHOLARSHIP                | 1                                                           | 72,00        |
|           | NADAR SANGAM TRUST                       | 4                                                           | E 00/        |

## S.D. Chandrasekar, B.A.,

|           | SITARAM JINDAL FOUNDATION<br>SCHOLARSHIP            | 192 | 5,83,600 |
|-----------|-----------------------------------------------------|-----|----------|
|           | KKSK EDUCATIONAL TRUST                              | 3   | 15,000   |
| ÷         | MILAN TRUST                                         | 1   | 2,500    |
|           | SIMAN SHARJAH TRUST<br>SCHOLARSHIP                  | 2   | 13,000   |
| 2016-2017 | LIONS INDIA EDUCATIONAL                             | 1   | 10,000   |
|           | BETHEL WELFARE CENTRE<br>SCHOLARSHIP                | 1   | 5,000    |
|           | ERODE BUILDERS TRUST<br>SCHOLARSHIP                 | 1   | 5,000    |
|           | Ph.D RESEARCH SCHOLARSHIP                           | 1   | 72,000   |
|           | CM SCHOLARSHIP                                      | 4   | 12,000   |
|           | CM SCHOLARSHIP                                      | 5   | 15,000   |
|           | KKSK EDUCATIONAL TRUST<br>SCHOLARSHIP               | 4   | 11,000   |
| 2015-2016 | TRIUCHENGODU PAVADI<br>SENGUNTHER TRUST SCHOLARSHIP | 2   | 4,000    |
| 2015-2010 | MILAN SCHOLARSHIP                                   | 4   | 15,000   |
|           | TAMILNADUCONGRESS COMMITTEE<br>SCHOLARSHIP          | 1   | 4,000    |
|           | SITARAM JINDAL FOUNDATION<br>SCHOLARSHIP            | 48  | 1,53,200 |