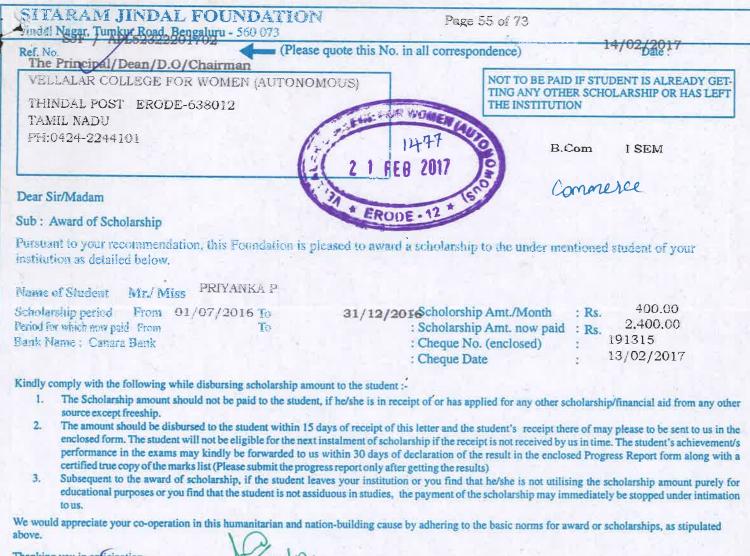

### S.D. Chandrasekar, B.A.,

| Scholarships from the Non - Government |                                          |                                                             |              |  |
|----------------------------------------|------------------------------------------|-------------------------------------------------------------|--------------|--|
| Year                                   | Name of the scheme                       | Number of students<br>benefited by Non<br>government scheme | Amount (Rs.) |  |
|                                        | SITARAM JINDAL FOUNDATION<br>SCHOLARSHIP | 23                                                          | 1,34,500     |  |
| 2019-2020                              | Ph.D RESEARCH SCHOLARSHIP                | 3                                                           | 1,80,000     |  |
|                                        | BETHEL WELFARE CENTRE<br>SCHOLARSHIP     | 1                                                           | 2,000        |  |
|                                        | SITARAM JINDAL FOUNDATION<br>SCHOLARSHIP | 40                                                          | 1,81,400     |  |
|                                        | Ph.D RESEARCH SCHOLARSHIP                | 1                                                           | 96,000       |  |
| 2018-2019                              | KAMARAJAR TRUST SCHOLARSHIP              | 3                                                           | 6,000        |  |
|                                        | CM SCHOLARSHIP                           | 3                                                           | 9,000        |  |
|                                        | NADAR SANGAM TRUST<br>SCHOLARSHIP        | 1                                                           | 5,000        |  |
|                                        | SITARAM JINDAL FOUNDATION<br>SCHOLARSHIP | 117                                                         | 4,32,300     |  |
|                                        | SIMAN SHARJAH TRUST<br>SCHOLARSHIP       | 1                                                           | 5,000        |  |
| 2017 2019                              | KKSK EDUCATIONAL TRUST<br>SCHOLARSHIP    | 1                                                           | 5,000        |  |
| 2017-2018                              | Ph.D RESEARCH SCHOLARSHIP                | 1                                                           | 72,000       |  |
|                                        | NADAR SANGAM TRUST<br>SCHOLARSHIP        | 1                                                           | 5,000        |  |
|                                        | CM SCHOLARSHIP                           | 3                                                           | 9,000        |  |

#### S.D. Chandrasekar, B.A.,

|           | SITARAM JINDAL FOUNDATION<br>SCHOLARSHIP            | 192 | 5,83,600 |
|-----------|-----------------------------------------------------|-----|----------|
|           | KKSK EDUCATIONAL TRUST                              | 3   | 15,000   |
|           | MILAN TRUST                                         | 1   | 2,500    |
|           | SIMAN SHARJAH TRUST<br>SCHOLARSHIP                  | 2   | 13,000   |
| 2016-2017 | LIONS INDIA EDUCATIONAL                             | 1   | 10,000   |
|           | BETHEL WELFARE CENTRE<br>SCHOLARSHIP                | 1   | 5,000    |
|           | ERODE BUILDERS TRUST<br>SCHOLARSHIP                 | 1   | 5,000    |
|           | Ph.D RESEARCH SCHOLARSHIP                           | 1   | 72,000   |
|           | CM SCHOLARSHIP                                      | 4   | 12,000   |
|           | CM SCHOLARSHIP                                      | 5   | 15,000   |
|           | KKSK EDUCATIONAL TRUST<br>SCHOLARSHIP               | 4   | 11,000   |
| 2015-2016 | TRIUCHENGODU PAVADI<br>SENGUNTHER TRUST SCHOLARSHIP | 2   | 4,000    |
| 2013-2010 | MILAN SCHOLARSHIP                                   | 4   | 15,000   |
|           | TAMILNADUCONGRESS COMMITTEE<br>SCHOLARSHIP          | 1   | 4,000    |
|           | SITARAM JINDAL FOUNDATION<br>SCHOLARSHIP            | 48  | 1,53,200 |

### S.D. Chandrasekar, B.A.,

|           | Scholarships from the                    |                                                             | /            |
|-----------|------------------------------------------|-------------------------------------------------------------|--------------|
| Year      | Name of the scheme                       | Number of students<br>benefited by Non<br>government scheme | Amount (Rs.) |
|           | SITARAM JINDAL FOUNDATION<br>SCHOLARSHIP | 23                                                          | 1,34,500     |
| 2019-2020 | Ph.D RESEARCH SCHOLARSHIP                | 3                                                           | 1,80,000     |
|           | BETHEL WELFARE CENTRE<br>SCHOLARSHIP     | 1                                                           | 2,00         |
|           | SITARAM JINDAL FOUNDATION<br>SCHOLARSHIP | 40                                                          | 1,81,400     |
|           | Ph.D RESEARCH SCHOLARSHIP                | 1                                                           | 96,000       |
| 2018-2019 | KAMARAJAR TRUST SCHOLARSHIP              | 3                                                           | 6,00         |
|           | CM SCHOLARSHIP                           | 3                                                           | 9,00         |
|           | NADAR SANGAM TRUST<br>SCHOLARSHIP        | 1                                                           | 5,00         |
|           | SITARAM JINDAL FOUNDATION<br>SCHOLARSHIP | 117                                                         | 4,32,30      |
|           | SIMAN SHARJAH TRUST<br>SCHOLARSHIP       | 1                                                           | 5,00         |
| 2017-2018 | KKSK EDUCATIONAL TRUST<br>SCHOLARSHIP    | 1                                                           | 5,00         |
| 2017-2010 | Ph.D RESEARCH SCHOLARSHIP                | 1                                                           | 72,00        |
|           | NADAR SANGAM TRUST                       | 4                                                           | E 00/        |

## S.D. Chandrasekar, B.A.,

|           | SITARAM JINDAL FOUNDATION<br>SCHOLARSHIP            | 192 | 5,83,600 |
|-----------|-----------------------------------------------------|-----|----------|
|           | KKSK EDUCATIONAL TRUST                              | 3   | 15,000   |
| ÷         | MILAN TRUST                                         | 1   | 2,500    |
|           | SIMAN SHARJAH TRUST<br>SCHOLARSHIP                  | 2   | 13,000   |
| 2016-2017 | LIONS INDIA EDUCATIONAL                             | 1   | 10,000   |
|           | BETHEL WELFARE CENTRE<br>SCHOLARSHIP                | 1   | 5,000    |
|           | ERODE BUILDERS TRUST<br>SCHOLARSHIP                 | 1   | 5,000    |
|           | Ph.D RESEARCH SCHOLARSHIP                           | 1   | 72,000   |
|           | CM SCHOLARSHIP                                      | 4   | 12,000   |
|           | CM SCHOLARSHIP                                      | 5   | 15,000   |
|           | KKSK EDUCATIONAL TRUST<br>SCHOLARSHIP               | 4   | 11,000   |
| 2015-2016 | TRIUCHENGODU PAVADI<br>SENGUNTHER TRUST SCHOLARSHIP | 2   | 4,000    |
| 2015-2010 | MILAN SCHOLARSHIP                                   | 4   | 15,000   |
|           | TAMILNADUCONGRESS COMMITTEE<br>SCHOLARSHIP          | 1   | 4,000    |
|           | SITARAM JINDAL FOUNDATION<br>SCHOLARSHIP            | 48  | 1,53,200 |