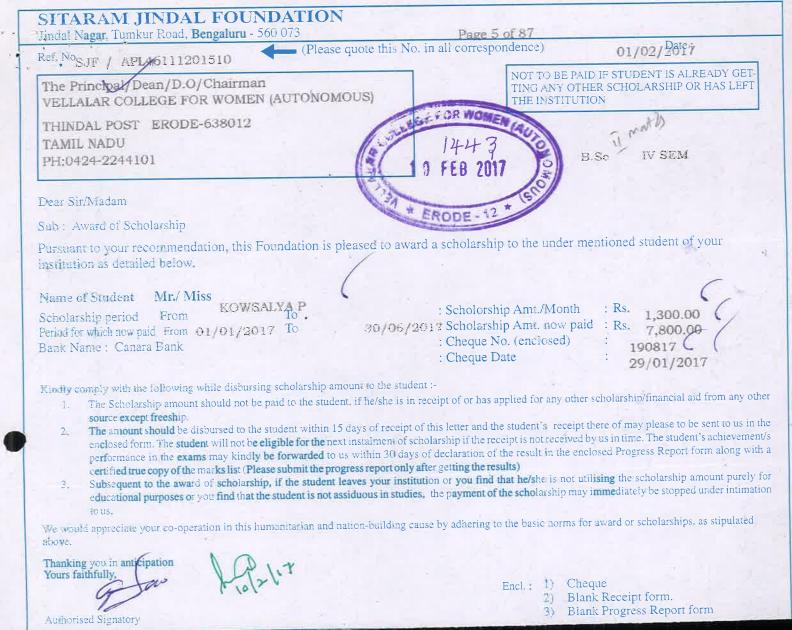

SE ARY VELLALAR COLLEGE FOR WOMEN (AUTONOMOUS) ERODE - 12.

|                                      |                     | ۲۵.<br>۱۹   | 3                      |
|--------------------------------------|---------------------|-------------|------------------------|
| Name & Class                         | Cheque NO &<br>Date | Amount le   | Signature.             |
| Sitaram Jindal Foundation            |                     |             |                        |
|                                      |                     |             | NAME OF TAXABLE PARTY. |
| K.M. Karthikeyoni                    | 158580              | Rs 5400/-   | Quiking                |
| K.M. Karthikeyoni<br>IBSC Physics    | 25/3/2016           |             |                        |
| •                                    |                     |             |                        |
| S. Sowndhavya<br>I BSc Maths         | 158324              | Rs 1800/-   | 8 Sundhargz.           |
| I BSc Mathy                          | 17/3/2016           |             | Y                      |
|                                      |                     |             |                        |
| P-Nilhya                             | 158584              | Rs - 3600/- | P. withya              |
| P.Niltya<br>I BSc Chemistry          | 25/3/2016           | Rs - 3600/- |                        |
|                                      |                     |             |                        |
| S - Priya dharshini                  | 158340              | Re - 3600/  | S. P.Ja.               |
| S - Priya dharshini<br>I .BA English | 158340<br>17/3/2016 |             | 1 /                    |
| 5                                    |                     | ·           |                        |
| S. Nandhini                          | 158341              | Rs. 3600/-  | S. Nardhi              |
| I BA English                         | 17/3/2016           |             |                        |
| 0                                    |                     |             |                        |
| D. Rathi Prabha                      | 158339              | Rs 3600/-   | D.Ratiprople           |
| T BA English                         | 17/3/2016           |             |                        |
|                                      |                     |             |                        |
| V. Malathy                           | 58338               | Rs 3600/-   | voralathy.             |
| V. Malathy<br>I BA English           | 17/3/2016           |             | 9                      |
|                                      |                     |             |                        |
| N. Burp                              | 1.58517             | RS 900/-    | safe.                  |
| N. Surya<br>I BA English             | 21/3/2016           |             |                        |
|                                      |                     |             | -                      |
|                                      |                     | n 1         |                        |

|           |                                          |                     | 26,100     |                                 |
|-----------|------------------------------------------|---------------------|------------|---------------------------------|
| Sno       | Name & Class                             | Cheque NO &<br>Date | Amount     | Signature                       |
| 1/4/2016  | Sitaram Jindal Foundation                |                     |            |                                 |
| There     |                                          |                     |            | -                               |
| 1)        | R. Deepika                               | 158620<br>29/3/2016 | Rs 900/-   | R. Deopiko                      |
| 1/        | R Deepika<br>I BA English                | 29/3/2016           | 1          | 1                               |
| · · · · · | J                                        |                     |            |                                 |
| 2)        | V: Naveena                               | 672164<br>6/4/2016  | Rs 900/-   | V. Nort                         |
|           | V. Naveena<br>T BA English               | 6/4/2016            |            |                                 |
|           |                                          |                     |            |                                 |
| 3)        | P-Keerthana                              | 672163<br>6/4/2016  | Rs 900/-   | P. Keerthen                     |
|           | P-Keerthana<br>I BA English              | 6/4/2016            |            |                                 |
|           |                                          |                     |            |                                 |
| 4)        | N. Dhivya                                | 672194              | Rs 2700 -  | N. Dhivya.                      |
| .)        | N. Dhivya<br>I BA English                | 672194<br>6/4/2016  |            |                                 |
|           |                                          |                     |            |                                 |
| 5)        | K. Dharani                               | 672123              | Rs.900/-   | K. Drovan                       |
|           | K. Dharani<br>I B.Com                    | 672123<br>5/4/2016  | 1          |                                 |
|           | 94                                       |                     |            |                                 |
| 6)        | V: Cr. Ponsudharstona                    | 158621              | Rs.900 -   | V. G. Porisidhashia             |
|           | I BSc Maths                              | 29/3/2016           |            |                                 |
|           |                                          |                     |            |                                 |
| 7)        | S. Grunaderi<br>I M.Sc Botany            | 158611              | Rs.3000/-  | & Goornesso                     |
| h         | I MSc Botany                             | 29/3/2016           |            |                                 |
|           |                                          |                     |            |                                 |
|           |                                          |                     | 10,200     |                                 |
| 2/5/2016  | Sitaran Jindal Foundation                |                     |            |                                 |
|           |                                          |                     |            |                                 |
| 1)        | A Sathyabama<br>T BA English Lituriture  | 672424              | ls 900/-   | A. Lathyap                      |
| /         | I BA English Literature                  | 15/4/2016           |            | , Citeratury                    |
|           |                                          |                     |            |                                 |
| 2)        | N. Mirathules<br>I BA English Literature | 672605              | Ks. 5700/- | N.Nfouthule                     |
| -         | I BA English Literature                  | 21/4/2015           |            |                                 |
|           |                                          |                     |            |                                 |
| 3)        | L-SNamaprabha                            | 672650              | Rs. 3600/- | L. Awasnapsa                    |
| L         | L-SNamaprabha<br>I BA English Literature | 23 04/201h          |            |                                 |
|           |                                          | . ,                 |            |                                 |
|           |                                          |                     | 1.6.500    | A DESCRIPTION OF TAXABLE PARTY. |

46,500 5 Chaque No & Date Amount Signature. Name & Class S. Maunika I BA English. Literature. 672651 Rs. 3600/- S-Maunik 21/04/2016 672606 Rs 4800/- K. Ramys 21/04/2016. K. Ramya I B. Com. 672656 Rs 3000/- P. Poringa P. Priya I MSc Botany. 21/4/2016 Sitaram Jindal Foundation. 673040 Rs 2700/- U.Diruthik 28/04/3016 M. Kiruthi Ka I BA English 673046 Rs -3600/- 28 28. Dharani 28/04/2016 25/05/2016 3.S. Dharani J BA English 673032 Rs. 4800/- S. Vidhya 2.8/04/2016 29/5/2013 S. Vielhya I BA English 673033 Rs 5100/-28/04/2016 A. Sangeethy [9790293522] I BSC NAD 673028 Rs 3600/- I. Niveth 28/4/2016 T Nivetha T BA English Rs 2700/- Shorthinil:K K. Dharshini I BA English 673029 28/04/2016 Rs 1800/- C. Dhanach 6730**30** 28/04/2016 C. Dhanachan Thini IBSC Maths Rs 1800/- D. Vidhight. 67.30.31 28/04/2016 D. Vidhya I BSc Maths 84,000

84,000 Chaquee No & Date Signature Amount Name & Class Sno 673185 Rs 900/- D W & U 05/05/16\_\_\_\_\_\_25/5/2016. 5 2016 1 D: N. Soubharanikaa T BA English literature Rs.3600/- B.P.f.n 158770 2. S. Priyadharshini I BA English 13/05/2016 Rs. 900/- Juste 158773 3. N. Surga I BA English Rs. 3600/- S. Nadhi 158771 4. S. Nandhini T BA English. 13/5/16 Rs. 3,600/- D.Rallippa 5 D-Rathi prablaa I BA English 158769 13/5/16 Rs 3600/- v.malast 6 V: Malathy I BA English 158768 13/5/16 Rs 1800/- S. Samithoug S . Sowndharya I Bsc Mathy 158 767 13/5/16 Rs 3600/- P-Nithya 158777 P. Nilhya T BSc Chemistry 8-13/5/16 Rs 5400/- Geneticu 9 Karthikoyani K.M. I BSc Physics 158776 13/5/16 Ro 1500/- R. Dhara 673171 5 5 16 10. R. Dharani I BSc Matter Rs 1800/- sins.yoj 11) Sri S yogithe salinee I BSC Matter 673174 5 5 16 1,14,300

Amount Signature Cheque No Date Name & class Sno Ro 1800/- M. Kohilap 673176 5/5/2016 Kohila M I BSc Maltu 12 Ro 2700/- Z.H. Reshs 673189 5/5/16 13. Reshma ZH I BSC Mathe Rs 3600/- P.M. Quyung 14: Sugura P.M I BSc Chemistry 673338 11/05/2016 1/2016 Sitarow Judal Foundation. 158883 Rs 900/- A Sothya Brune. 21/05/2016 1 A Sattuja bama I BA English. 159061 Rs 2700/- N. Dhivya. 26/05/2016 2. N. Dhivya I BA English Rs 900/-P. Keorthana 159047 26/05/82/6 3. Keerlhang P I BA English Rs 900/- V. Narof 159048 26/05/2016 4. V. Navena I BA English Rs. 900/- R. Deepike 159043 

1,33,500 Sioneture Registable cheque No & Date Amount Name & class Sno 2700 K. Priyadharshini 158927 9 23/5/16 8 6 16 159538 4800/- Vindhmätty. 14/6/2016 In dhumathi V 1 159543 4800/- P.Mutho 1416/2016 Muthuselvi P 2 159803 Rs 4800/- K. Sangert 25/06/2016 6/7/2016/2 K-Sangreetha II Blom KKSK Educational Trast 005586 Rs 3000/- H.N. Theirubabe 18/08/2016. 18/8/2016 M.N. Thainba Began II Blom. 18/8/2016) Siteran Jindal Foundation Rs 4800/- K. Sungu 155771 1. K. Sangeether II Blom 2/8/2016 Rs 4800/ - Nardhumotig T.B.Con 122 462 2 8/2016 Rs 7800/-(1) 3. P. Kowsalya TI BSc Mathe 155753 2/8/2016 Rs4800]- p. Meth 4. P. Multuselvi 155767 2 8 2016 Rs 2700/- Phylad 5 K. Priya dharshini 155 791 2 8 2016 1,78,500

1, 78, 500 Cheque No & Date Amount Signature Name & class 2/8/2016 RS 3600/~ P.M. Quero 6. P. M. Suguna 2/8/2016 155775 The 4800/- SF Student 2/8/2016 distribut F. P. Jewitha KKSK Educational Trust 005587 Ps. 5000/-016 M. Fazila 1) TI Blom. Stipend to Full time Research Scholor Renewal 2015 S.M. Dhivya 005588 P. 36000/-Ph.D (Full time) 26/8/2016 scholarship. Siman Sharjah 005590 Rs 5000/-20/09/2016 M Fazila II Blom D KKSK Educational Trust R.F. Hajin Afra 005589 Rs 7000/-T Blom 06/09/2016 0 RELOGION Bettal World Vision Tompany 4td V. Honovati V. Hemavallii 005591 Re 5000]-2,214,900

2,44,900 Chaque No & Data Amount Signature Name & class Sno D Milan Scholarship Rs 2500/- J. Janathul Firthous 005572 1) J. JANATHUL FIRTHOWS 14/10/2016 I BSc Boteny 17 10/2016 Sitaran Jindel Foundation 1) OR. Saranya II BSC Physics Rs 4800/- O.R. saranya 908838 19/09/2016 2,4800/- E. Ravlyp-673380 31/10/2016 1) E - Kaviya. I B.Sc Computer science Rs 4800/- K. Maleythi 673382 15/10/2016 2) K. Malarvizhi I BSc Computer Science Rs 3600/- I. Nicktha 908427 3. I. Nivetha (II sem) (Duplicate) IBA English 909731 **Rs. 4800/** K. Range 27/10/2016 24/11/2016 1) K. Ramya. II BCom 910276 Rs 3600/- fully 9/12/2011 1) p.M. Saguna II BSc Chemistry 910735 Ps.7800+ 30/11/2016 28/12/2016 i P. Kowsalya IT BSc Math 0111233 Rs 4800/- Brelig NJ 16/12/2016 M. Sheka I BSc Computer Science 10/01/2017 0.86 400