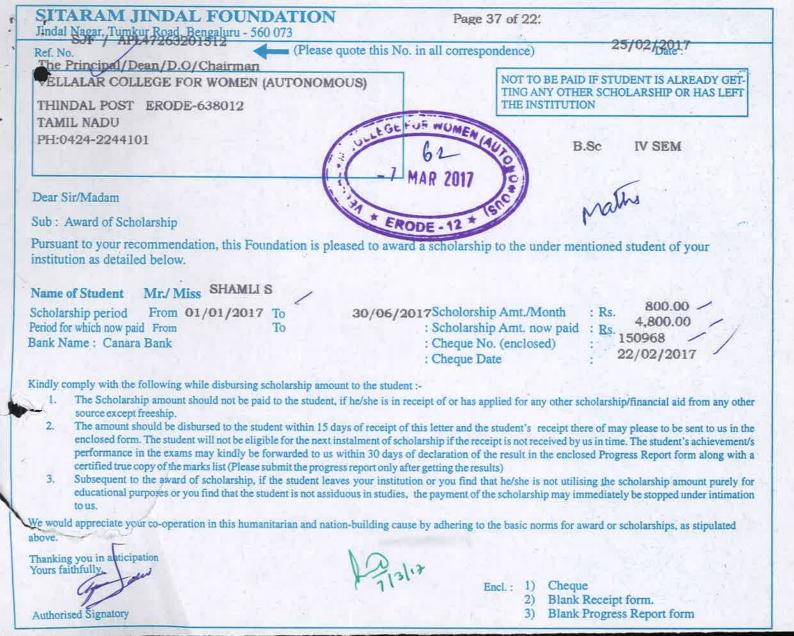

### S.D. Chandrasekar, B.A.,

| Scholarships from the Non - Government |                                          |                                                             |              |  |
|----------------------------------------|------------------------------------------|-------------------------------------------------------------|--------------|--|
| Year                                   | Name of the scheme                       | Number of students<br>benefited by Non<br>government scheme | Amount (Rs.) |  |
|                                        | SITARAM JINDAL FOUNDATION<br>SCHOLARSHIP | 23                                                          | 1,34,500     |  |
| 2019-2020                              | Ph.D RESEARCH SCHOLARSHIP                | 3                                                           | 1,80,000     |  |
|                                        | BETHEL WELFARE CENTRE<br>SCHOLARSHIP     | 1                                                           | 2,000        |  |
|                                        | SITARAM JINDAL FOUNDATION<br>SCHOLARSHIP | 40                                                          | 1,81,400     |  |
|                                        | Ph.D RESEARCH SCHOLARSHIP                | 1                                                           | 96,000       |  |
| 2018-2019                              | KAMARAJAR TRUST SCHOLARSHIP              | 3                                                           | 6,000        |  |
|                                        | CM SCHOLARSHIP                           | 3                                                           | 9,000        |  |
|                                        | NADAR SANGAM TRUST<br>SCHOLARSHIP        | 1                                                           | 5,000        |  |
|                                        | SITARAM JINDAL FOUNDATION<br>SCHOLARSHIP | 117                                                         | 4,32,300     |  |
|                                        | SIMAN SHARJAH TRUST<br>SCHOLARSHIP       | 1                                                           | 5,000        |  |
| 2017 2019                              | KKSK EDUCATIONAL TRUST<br>SCHOLARSHIP    | 1                                                           | 5,000        |  |
| 2017-2018                              | Ph.D RESEARCH SCHOLARSHIP                | 1                                                           | 72,000       |  |
|                                        | NADAR SANGAM TRUST<br>SCHOLARSHIP        | 1                                                           | 5,000        |  |
|                                        | CM SCHOLARSHIP                           | 3                                                           | 9,000        |  |

#### S.D. Chandrasekar, B.A.,

|           | SITARAM JINDAL FOUNDATION<br>SCHOLARSHIP            | 192 | 5,83,600 |
|-----------|-----------------------------------------------------|-----|----------|
|           | KKSK EDUCATIONAL TRUST                              | 3   | 15,000   |
|           | MILAN TRUST                                         | 1   | 2,500    |
|           | SIMAN SHARJAH TRUST<br>SCHOLARSHIP                  | 2   | 13,000   |
| 2016-2017 | LIONS INDIA EDUCATIONAL                             | 1   | 10,000   |
|           | BETHEL WELFARE CENTRE<br>SCHOLARSHIP                | 1   | 5,000    |
|           | ERODE BUILDERS TRUST<br>SCHOLARSHIP                 | 1   | 5,000    |
|           | Ph.D RESEARCH SCHOLARSHIP                           | 1   | 72,000   |
|           | CM SCHOLARSHIP                                      | 4   | 12,000   |
|           | CM SCHOLARSHIP                                      | 5   | 15,000   |
|           | KKSK EDUCATIONAL TRUST<br>SCHOLARSHIP               | 4   | 11,000   |
| 2015-2016 | TRIUCHENGODU PAVADI<br>SENGUNTHER TRUST SCHOLARSHIP | 2   | 4,000    |
| 2013-2010 | MILAN SCHOLARSHIP                                   | 4   | 15,000   |
|           | TAMILNADUCONGRESS COMMITTEE<br>SCHOLARSHIP          | 1   | 4,000    |
|           | SITARAM JINDAL FOUNDATION<br>SCHOLARSHIP            | 48  | 1,53,200 |

### S.D. Chandrasekar, B.A.,

|           | Scholarships from the                    |                                                             | /            |
|-----------|------------------------------------------|-------------------------------------------------------------|--------------|
| Year      | Name of the scheme                       | Number of students<br>benefited by Non<br>government scheme | Amount (Rs.) |
|           | SITARAM JINDAL FOUNDATION<br>SCHOLARSHIP | 23                                                          | 1,34,500     |
| 2019-2020 | Ph.D RESEARCH SCHOLARSHIP                | 3                                                           | 1,80,000     |
|           | BETHEL WELFARE CENTRE<br>SCHOLARSHIP     | 1                                                           | 2,00         |
|           | SITARAM JINDAL FOUNDATION<br>SCHOLARSHIP | 40                                                          | 1,81,400     |
|           | Ph.D RESEARCH SCHOLARSHIP                | 1                                                           | 96,000       |
| 2018-2019 | KAMARAJAR TRUST SCHOLARSHIP              | 3                                                           | 6,00         |
|           | CM SCHOLARSHIP                           | 3                                                           | 9,00         |
|           | NADAR SANGAM TRUST<br>SCHOLARSHIP        | 1                                                           | 5,00         |
|           | SITARAM JINDAL FOUNDATION<br>SCHOLARSHIP | 117                                                         | 4,32,30      |
|           | SIMAN SHARJAH TRUST<br>SCHOLARSHIP       | 1                                                           | 5,00         |
| 2017-2018 | KKSK EDUCATIONAL TRUST<br>SCHOLARSHIP    | 1                                                           | 5,00         |
| 2017-2010 | Ph.D RESEARCH SCHOLARSHIP                | 1                                                           | 72,00        |
|           | NADAR SANGAM TRUST                       | 4                                                           | E 00/        |

## S.D. Chandrasekar, B.A.,

|           | SITARAM JINDAL FOUNDATION<br>SCHOLARSHIP            | 192 | 5,83,600 |
|-----------|-----------------------------------------------------|-----|----------|
|           | KKSK EDUCATIONAL TRUST                              | 3   | 15,000   |
| ÷         | MILAN TRUST                                         | 1   | 2,500    |
|           | SIMAN SHARJAH TRUST<br>SCHOLARSHIP                  | 2   | 13,000   |
| 2016-2017 | LIONS INDIA EDUCATIONAL                             | 1   | 10,000   |
|           | BETHEL WELFARE CENTRE<br>SCHOLARSHIP                | 1   | 5,000    |
|           | ERODE BUILDERS TRUST<br>SCHOLARSHIP                 | 1   | 5,000    |
|           | Ph.D RESEARCH SCHOLARSHIP                           | 1   | 72,000   |
|           | CM SCHOLARSHIP                                      | 4   | 12,000   |
|           | CM SCHOLARSHIP                                      | 5   | 15,000   |
|           | KKSK EDUCATIONAL TRUST<br>SCHOLARSHIP               | 4   | 11,000   |
| 2015-2016 | TRIUCHENGODU PAVADI<br>SENGUNTHER TRUST SCHOLARSHIP | 2   | 4,000    |
| 2015-2010 | MILAN SCHOLARSHIP                                   | 4   | 15,000   |
|           | TAMILNADUCONGRESS COMMITTEE<br>SCHOLARSHIP          | 1   | 4,000    |
|           | SITARAM JINDAL FOUNDATION<br>SCHOLARSHIP            | 48  | 1,53,200 |