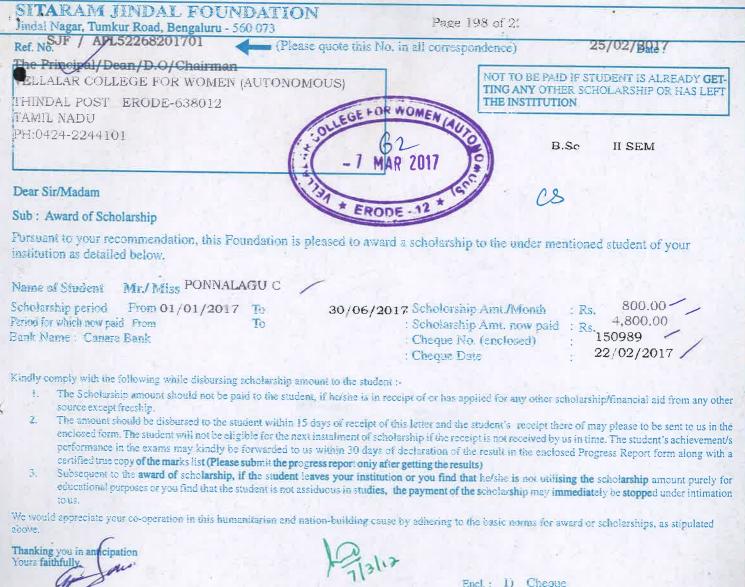

### S.D. Chandrasekar, B.A.,

| Scholarships from the Non - Government |                                          |                                                             |              |  |
|----------------------------------------|------------------------------------------|-------------------------------------------------------------|--------------|--|
| Year                                   | Name of the scheme                       | Number of students<br>benefited by Non<br>government scheme | Amount (Rs.) |  |
|                                        | SITARAM JINDAL FOUNDATION<br>SCHOLARSHIP | 23                                                          | 1,34,500     |  |
| 2019-2020                              | Ph.D RESEARCH SCHOLARSHIP                | 3                                                           | 1,80,000     |  |
|                                        | BETHEL WELFARE CENTRE<br>SCHOLARSHIP     | 1                                                           | 2,000        |  |
|                                        | SITARAM JINDAL FOUNDATION<br>SCHOLARSHIP | 40                                                          | 1,81,400     |  |
|                                        | Ph.D RESEARCH SCHOLARSHIP                | 1                                                           | 96,000       |  |
| 2018-2019                              | KAMARAJAR TRUST SCHOLARSHIP              | 3                                                           | 6,000        |  |
|                                        | CM SCHOLARSHIP                           | 3                                                           | 9,000        |  |
|                                        | NADAR SANGAM TRUST<br>SCHOLARSHIP        | 1                                                           | 5,000        |  |
|                                        | SITARAM JINDAL FOUNDATION<br>SCHOLARSHIP | 117                                                         | 4,32,300     |  |
|                                        | SIMAN SHARJAH TRUST<br>SCHOLARSHIP       | 1                                                           | 5,000        |  |
| 2017 2019                              | KKSK EDUCATIONAL TRUST<br>SCHOLARSHIP    | 1                                                           | 5,000        |  |
| 2017-2018                              | Ph.D RESEARCH SCHOLARSHIP                | 1                                                           | 72,000       |  |
|                                        | NADAR SANGAM TRUST<br>SCHOLARSHIP        | 1                                                           | 5,000        |  |
|                                        | CM SCHOLARSHIP                           | 3                                                           | 9,000        |  |

#### S.D. Chandrasekar, B.A.,

|           | SITARAM JINDAL FOUNDATION<br>SCHOLARSHIP            | 192 | 5,83,600 |
|-----------|-----------------------------------------------------|-----|----------|
|           | KKSK EDUCATIONAL TRUST                              | 3   | 15,000   |
|           | MILAN TRUST                                         | 1   | 2,500    |
|           | SIMAN SHARJAH TRUST<br>SCHOLARSHIP                  | 2   | 13,000   |
| 2016-2017 | LIONS INDIA EDUCATIONAL                             | 1   | 10,000   |
|           | BETHEL WELFARE CENTRE<br>SCHOLARSHIP                | 1   | 5,000    |
|           | ERODE BUILDERS TRUST<br>SCHOLARSHIP                 | 1   | 5,000    |
|           | Ph.D RESEARCH SCHOLARSHIP                           | 1   | 72,000   |
|           | CM SCHOLARSHIP                                      | 4   | 12,000   |
|           | CM SCHOLARSHIP                                      | 5   | 15,000   |
|           | KKSK EDUCATIONAL TRUST<br>SCHOLARSHIP               | 4   | 11,000   |
| 2015-2016 | TRIUCHENGODU PAVADI<br>SENGUNTHER TRUST SCHOLARSHIP | 2   | 4,000    |
| 2013-2010 | MILAN SCHOLARSHIP                                   | 4   | 15,000   |
|           | TAMILNADUCONGRESS COMMITTEE<br>SCHOLARSHIP          | 1   | 4,000    |
|           | SITARAM JINDAL FOUNDATION<br>SCHOLARSHIP            | 48  | 1,53,200 |

### S.D. Chandrasekar, B.A.,

|           | Scholarships from the                    |                                                             | /            |
|-----------|------------------------------------------|-------------------------------------------------------------|--------------|
| Year      | Name of the scheme                       | Number of students<br>benefited by Non<br>government scheme | Amount (Rs.) |
|           | SITARAM JINDAL FOUNDATION<br>SCHOLARSHIP | 23                                                          | 1,34,500     |
| 2019-2020 | Ph.D RESEARCH SCHOLARSHIP                | 3                                                           | 1,80,000     |
|           | BETHEL WELFARE CENTRE<br>SCHOLARSHIP     | 1                                                           | 2,00         |
|           | SITARAM JINDAL FOUNDATION<br>SCHOLARSHIP | 40                                                          | 1,81,400     |
|           | Ph.D RESEARCH SCHOLARSHIP                | 1                                                           | 96,000       |
| 2018-2019 | KAMARAJAR TRUST SCHOLARSHIP              | 3                                                           | 6,00         |
|           | CM SCHOLARSHIP                           | 3                                                           | 9,00         |
|           | NADAR SANGAM TRUST<br>SCHOLARSHIP        | 1                                                           | 5,00         |
|           | SITARAM JINDAL FOUNDATION<br>SCHOLARSHIP | 117                                                         | 4,32,30      |
|           | SIMAN SHARJAH TRUST<br>SCHOLARSHIP       | 1                                                           | 5,00         |
| 2017-2018 | KKSK EDUCATIONAL TRUST<br>SCHOLARSHIP    | 1                                                           | 5,00         |
| 2017-2010 | Ph.D RESEARCH SCHOLARSHIP                | 1                                                           | 72,00        |
|           | NADAR SANGAM TRUST                       | 4                                                           | E 00/        |

## S.D. Chandrasekar, B.A.,

|           | SITARAM JINDAL FOUNDATION<br>SCHOLARSHIP            | 192 | 5,83,600 |
|-----------|-----------------------------------------------------|-----|----------|
|           | KKSK EDUCATIONAL TRUST                              | 3   | 15,000   |
| ÷         | MILAN TRUST                                         | 1   | 2,500    |
|           | SIMAN SHARJAH TRUST<br>SCHOLARSHIP                  | 2   | 13,000   |
| 2016-2017 | LIONS INDIA EDUCATIONAL                             | 1   | 10,000   |
|           | BETHEL WELFARE CENTRE<br>SCHOLARSHIP                | 1   | 5,000    |
|           | ERODE BUILDERS TRUST<br>SCHOLARSHIP                 | 1   | 5,000    |
|           | Ph.D RESEARCH SCHOLARSHIP                           | 1   | 72,000   |
|           | CM SCHOLARSHIP                                      | 4   | 12,000   |
|           | CM SCHOLARSHIP                                      | 5   | 15,000   |
|           | KKSK EDUCATIONAL TRUST<br>SCHOLARSHIP               | 4   | 11,000   |
| 2015-2016 | TRIUCHENGODU PAVADI<br>SENGUNTHER TRUST SCHOLARSHIP | 2   | 4,000    |
| 2015-2010 | MILAN SCHOLARSHIP                                   | 4   | 15,000   |
|           | TAMILNADUCONGRESS COMMITTEE<br>SCHOLARSHIP          | 1   | 4,000    |
|           | SITARAM JINDAL FOUNDATION<br>SCHOLARSHIP            | 48  | 1,53,200 |