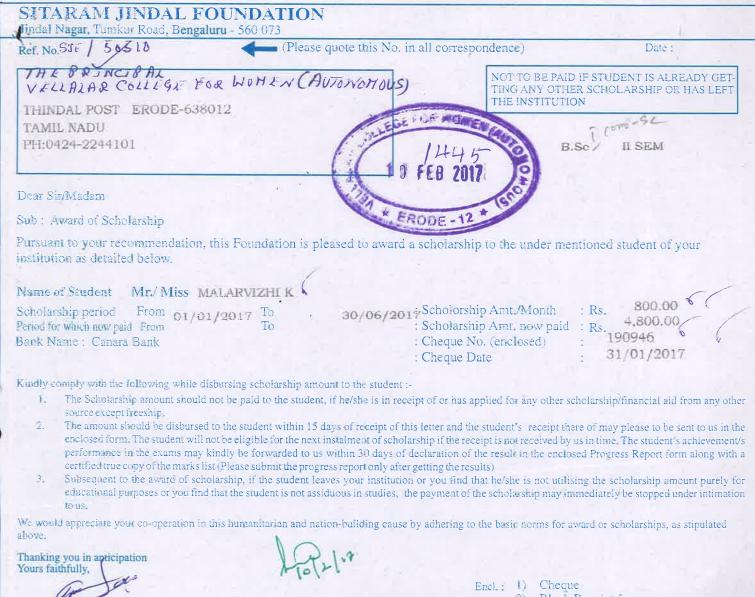

SE ARY VELLALAR COLLEGE FOR WOMEN (AUTONOMOUS) ERODE - 12.

|                                      |                     | ۲۵.<br>۱۹   | 3                      |
|--------------------------------------|---------------------|-------------|------------------------|
| Name & Class                         | Cheque NO &<br>Date | Amount le   | Signature.             |
| Sitaram Jindal Foundation            |                     |             |                        |
|                                      |                     |             | NAME OF TAXABLE PARTY. |
| K.M. Karthikeyoni                    | 158580              | Rs 5400/-   | Quiking                |
| K.M. Karthikeyoni<br>IBSC Physics    | 25/3/2016           |             |                        |
| •                                    |                     |             |                        |
| S. Sowndhavya<br>I BSc Maths         | 158324              | Rs 1800/-   | 8 Sundhargz.           |
| I BSc Mathy                          | 17/3/2016           |             | Y                      |
|                                      |                     |             |                        |
| P-Nilhya                             | 158584              | Rs - 3600/- | P. withya              |
| P.Niltya<br>I BSc Chemistry          | 25/3/2016           | Rs - 3600/- |                        |
|                                      |                     |             |                        |
| S - Priya dharshini                  | 158340              | Re - 3600/  | S. P.Ja.               |
| S - Priya dharshini<br>I .BA English | 158340<br>17/3/2016 |             | 1 /                    |
| 5                                    |                     | ·           |                        |
| S. Nandhini                          | 158341              | Rs. 3600/-  | S. Nardhi              |
| I BA English                         | 17/3/2016           |             |                        |
| 0                                    |                     |             |                        |
| D. Rathi Prabha                      | 158339              | Rs 3600/-   | D.Ratiprople           |
| T BA English                         | 17/3/2016           |             |                        |
|                                      |                     |             |                        |
| V. Malathy                           | 58338               | Rs 3600/-   | voralathy.             |
| V. Malathy<br>I BA English           | 17/3/2016           |             | 9                      |
|                                      |                     |             |                        |
| N. Burp                              | 1.58517             | RS 900/-    | safe.                  |
| N. Surya<br>I BA English             | 21/3/2016           |             |                        |
|                                      |                     |             | -                      |
|                                      |                     | n 1         |                        |

|           |                                          |                     | 26,100     |                                 |
|-----------|------------------------------------------|---------------------|------------|---------------------------------|
| Sno       | Name & Class                             | Cheque NO &<br>Date | Amount     | Signature                       |
| 1/4/2016  | Sitaram Jindal Foundation                |                     |            |                                 |
| There     |                                          |                     |            | -                               |
| 1)        | R. Deepika                               | 158620<br>29/3/2016 | Rs 900/-   | R. Deopiko                      |
| 1/        | R Deepika<br>I BA English                | 29/3/2016           | 1          | 1                               |
| · · · · · | J                                        |                     |            |                                 |
| 2)        | V: Naveena                               | 672164<br>6/4/2016  | Rs 900/-   | V. Nort                         |
|           | V. Naveena<br>T BA English               | 6/4/2016            |            |                                 |
|           |                                          |                     |            |                                 |
| 3)        | P-Keerthana                              | 672163<br>6/4/2016  | Rs 900/-   | P. Keerthen                     |
|           | P-Keerthana<br>I BA English              | 6/4/2016            |            |                                 |
|           |                                          |                     |            |                                 |
| 4)        | N. Dhivya                                | 672194              | Rs 2700 -  | N. Dhivya.                      |
| .)        | N. Dhivya<br>I BA English                | 672194<br>6/4/2016  |            |                                 |
|           |                                          |                     |            |                                 |
| 5)        | K. Dharani                               | 672123              | Rs.900/-   | K. Drovan                       |
|           | K. Dharani<br>I B.Com                    | 672123<br>5/4/2016  | 1          |                                 |
|           | 94                                       |                     |            |                                 |
| 6)        | V: Cr. Ponsudharstona                    | 158621              | Rs.900 -   | V. G. Porisidhashia             |
|           | I BSc Maths                              | 29/3/2016           |            |                                 |
|           |                                          |                     |            |                                 |
| 7)        | S. Grunaderi<br>I M.Sc Botany            | 158611              | Rs.3000/-  | & Goornesso                     |
| h         | I MSc Botany                             | 29/3/2016           |            |                                 |
|           |                                          |                     |            |                                 |
|           |                                          |                     | 10,200     |                                 |
| 2/5/2016  | Sitaran Jindal Foundation                |                     |            |                                 |
|           |                                          |                     |            |                                 |
| 1)        | A Sathyabama<br>T BA English Lituriture  | 672424              | ls 900/-   | A. Lathyap                      |
| /         | I BA English Literature                  | 15/4/2016           |            | , Citeratury                    |
|           |                                          |                     |            |                                 |
| 2)        | N. Mirathules<br>I BA English Literature | 672605              | Ks. 5700/- | N.Nfouthule                     |
| -         | I BA English Literature                  | 21/4/2015           |            |                                 |
|           |                                          |                     |            |                                 |
| 3)        | L-SNamaprabha                            | 672650              | Rs. 3600/- | L. Awasnapsa                    |
| L         | L-SNamaprabha<br>I BA English Literature | 23 04/201h          |            |                                 |
|           |                                          | . ,                 |            |                                 |
|           |                                          |                     | 1.6.500    | A DESCRIPTION OF TAXABLE PARTY. |

46,500 5 Chaque No & Date Amount Signature. Name & Class S. Maunika I BA English. Literature. 672651 Rs. 3600/- S-Maunik 21/04/2016 672606 Rs 4800/- K. Ramys 21/04/2016. K. Ramya I B. Com. 672656 Rs 3000/- P. Poringa P. Priya I MSc Botany. 21/4/2016 Sitaram Jindal Foundation. 673040 Rs 2700/- U.Diruthik 28/04/3016 M. Kiruthi Ka I BA English 673046 Rs -3600/- 28 28. Dharani 28/04/2016 25/05/2016 3.S. Dharani J BA English 673032 Rs. 4800/- S. Vidhya 2.8/04/2016 29/5/2013 S. Vielhya I BA English 673033 Rs 5100/-28/04/2016 A. Sangeethy [9790293522] I BSC NAD 673028 Rs 3600/- I. Niveth 28/4/2016 T Nivetha T BA English Rs 2700/- Shorthinil:K K. Dharshini I BA English 673029 28/04/2016 Rs 1800/- C. Dhanach 6730**30** 28/04/2016 C. Dhanachan Thini IBSC Maths Rs 1800/- D. Vidhight. 67.30.31 28/04/2016 D. Vidhya I BSc Maths 84,000

84,000 Chaquee No & Date Signature Amount Name & Class Sno 673185 Rs 900/- D W & U 05/05/16\_\_\_\_\_\_25/5/2016. 5 2016 1 D: N. Soubharanikaa T BA English literature Rs.3600/- B.P.f.n 158770 2. S. Priyadharshini I BA English 13/05/2016 Rs. 900/- Juste 158773 3. N. Surga I BA English Rs. 3600/- S. Nadhi 158771 4. S. Nandhini T BA English. 13/5/16 Rs. 3,600/- D.Rallippa 5 D-Rathi prablaa I BA English 158769 13/5/16 Rs 3600/- v.malast 6 V: Malathy I BA English 158768 13/5/16 Rs 1800/- S. Samithoug S . Sowndharya I Bsc Mathy 158 767 13/5/16 Rs 3600/- P-Nithya 158777 P. Nilhya T BSc Chemistry 8-13/5/16 Rs 5400/- Geneticu 9 Karthikoyani K.M. I BSc Physics 158776 13/5/16 Ro 1500/- R. Dhara 673171 5 5 16 10. R. Dharani I BSc Matter Rs 1800/- sins.yoj 11) Sri S yogithe salinee I BSC Matter 673174 5 5 16 1,14,300

Amount Signature Cheque No Date Name & class Sno Ro 1800/- M. Kohilap 673176 5/5/2016 Kohila M I BSc Maltu 12 Ro 2700/- Z.H. Reshs 673189 5/5/16 13. Reshma ZH I BSC Mathe Rs 3600/- P.M. Quyung 14: Sugura P.M I BSc Chemistry 673338 11/05/2016 1/2016 Sitarow Judal Foundation. 158883 Rs 900/- A Sothya Brune. 21/05/2016 1 A Sattuja bama I BA English. 159061 Rs 2700/- N. Dhivya. 26/05/2016 2. N. Dhivya I BA English Rs 900/-P. Keorthana 159047 26/05/82/6 3. Keerlhang P I BA English Rs 900/- V. Narof 159048 26/05/2016 4. V. Navena I BA English Rs. 900/- R. Deepike 159043 

1,33,500 Sioneture Registable cheque No & Date Amount Name & class Sno 2700 K. Priyadharshini 158927 9 23/5/16 8 6 16 159538 4800/- Vindhmätty. 14/6/2016 In dhumathi V 1 159543 4800/- P.Mutho 1416/2016 Muthuselvi P 2 159803 Rs 4800/- K. Sangert 25/06/2016 6/7/2016/2 K-Sangreetha II Blom KKSK Educational Trast 005586 Rs 3000/- H.N. Theirubabe 18/08/2016. 18/8/2016 M.N. Thainba Began II Blom. 18/8/2016) Siteran Jindal Foundation Rs 4800/- K. Sungu 155771 1. K. Sangeether II Blom 2/8/2016 Rs 4800/ - Nardhumotig T.B.Con 122 462 2 8/2016 Rs 7800/-(1) 3. P. Kowsalya TI BSc Mathe 155753 2/8/2016 Rs4800]- p. Meth 4. P. Multuselvi 155767 2 8 2016 Rs 2700/- Phylad 5 K. Priya dharshini 155 791 2 8 2016 1,78,500

1, 78, 500 Cheque No & Date Amount Signature Name & class 2/8/2016 RS 3600/~ P.M. Quero 6. P. M. Suguna 2/8/2016 155775 The 4800/- SF Student 2/8/2016 distribut F. P. Jewitha KKSK Educational Trust 005587 Ps. 5000/-016 M. Fazila 1) TI Blom. Stipend to Full time Research Scholor Renewal 2015 S.M. Dhivya 005588 P. 36000/-Ph.D (Full time) 26/8/2016 scholarship. Siman Sharjah 005590 Rs 5000/-20/09/2016 M Fazila II Blom D KKSK Educational Trust R.F. Hajin Afra 005589 Rs 7000/-T Blom 06/09/2016 0 RELOGION Bettal World Vision Tompany 4td V. Honovati V. Hemavallii 005591 Re 5000]-2,214,900

2,44,900 Chaque No & Data Amount Signature Name & class Sno D Milan Scholarship Rs 2500/- J. Janathul Firthous 005572 1) J. JANATHUL FIRTHOWS 14/10/2016 I BSc Boteny 17 10/2016 Sitaran Jindel Foundation 1) OR. Saranya II BSC Physics Rs 4800/- O.R. saranya 908838 19/09/2016 2,4800/- E. Ravlyp-673380 31/10/2016 1) E - Kaviya. I B.Sc Computer science Rs 4800/- K. Maleythi 673382 15/10/2016 2) K. Malarvizhi I BSc Computer Science Rs 3600/- I. Nicktha 908427 3. I. Nivetha (II sem) (Duplicate) IBA English 909731 **Rs. 4800/** K. Range 27/10/2016 24/11/2016 1) K. Ramya. II BCom 910276 Rs 3600/- fully 9/12/2011 1) p.M. Saguna II BSc Chemistry 910735 Ps.7800+ 30/11/2016 28/12/2016 i P. Kowsalya IT BSc Math 0111233 Rs 4800/- Brelig NJ 16/12/2016 M. Sheka I BSc Computer Science 10/01/2017 0.86 400