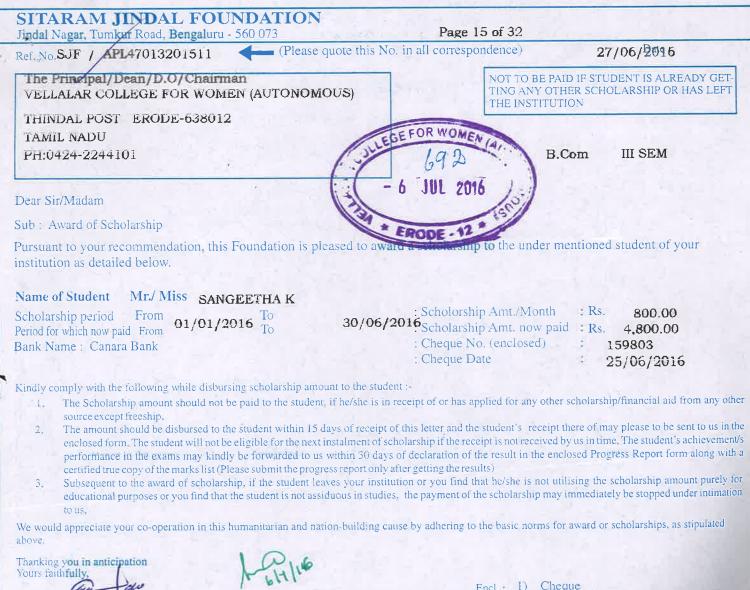

|                                                                                                                                                                                                                                                                                                                                                                                                                                                                                                                                                                                                                                                                                                     |

-

-

Encl.: 1) Cheque
2) Blank Receipt form.
3) Blank Progress Report form



Encl 1)

Blank Receipt form. 2)

**KKSK Educational Trust** 

Date 08 08 15

To M.N. Thaiba Beyon Dlo. A. Mohd. Najmudeen 30, Madhara Laadu, T.N. Colony Broke-3

Velalar college for women. Mle.

Dear Sir

Sub : Grant of Scholarsdhip - Reg. We enclose herewith a Cheque ADemand Draft No. 588.222 08-08-15 SBI BPA Dated for Rs 3000/ \_\_\_\_\_ (Rupees Three thrusond only \_\_\_\_\_ being the scholarship for your student Mr. / Miss Thaiung Regam D/\$10 A Mond Napmulson Studying in B. Com (I your) for the year 2015-16

Kindly acknowledge the receipt of the cheque / Demand Draft early and also inform the adjustment of Scholarship amount to the students account.

Thanking you,

Very Truly yours

for KKSK Educational Trust

Manager. Encl. : Cheque / Demand Draft No. 588 222 Dated 08 08 15 Drawn a