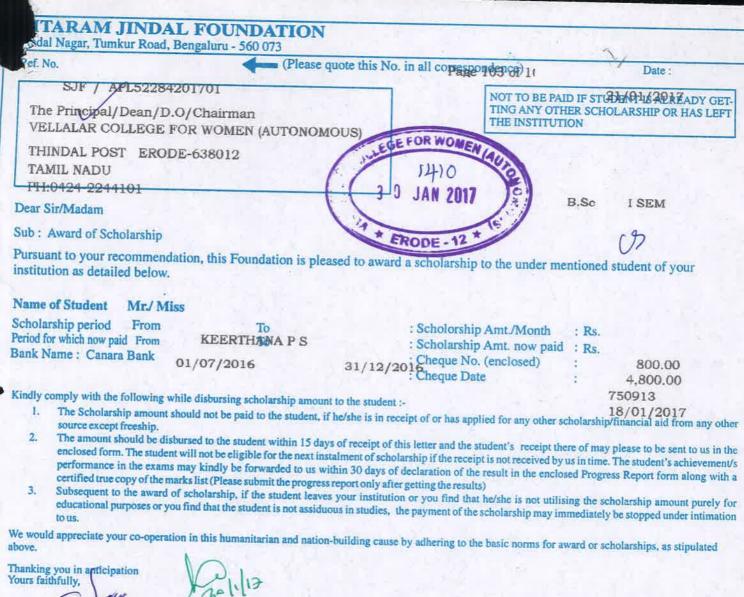

SE ARY VELLALAR COLLEGE FOR WOMEN (AUTONOMOUS) ERODE - 12.

|                                      |                     | ۲۵.<br>۱۹   | 3                      |
|--------------------------------------|---------------------|-------------|------------------------|
| Name & Class                         | Cheque NO &<br>Date | Amount le   | Signature.             |
| Sitaram Jindal Foundation            |                     |             |                        |
|                                      |                     |             | NAME OF TAXABLE PARTY. |
| K.M. Karthikeyoni                    | 158580              | Rs 5400/-   | Quiking                |
| K.M. Karthikeyoni<br>IBSC Physics    | 25/3/2016           |             |                        |
| •                                    |                     |             |                        |
| S. Sowndhavya<br>I BSc Maths         | 158324              | Rs 1800/-   | 8 Sundhargz.           |
| I BSc Mathy                          | 17/3/2016           |             | Y                      |
|                                      |                     |             |                        |
| P-Nilhya                             | 158584              | Rs - 3600/- | P. withya              |
| P.Niltya<br>I BSc Chemistry          | 25/3/2016           | Rs - 3600/- |                        |
|                                      |                     |             |                        |
| S - Priya dharshini                  | 158340              | Re - 3600/  | S. P.Ja.               |
| S - Priya dharshini<br>I .BA English | 158340<br>17/3/2016 |             | 1 /                    |
| 5                                    |                     | ·           |                        |
| S. Nandhini                          | 158341              | Rs. 3600/-  | S. Nardhi              |
| I BA English                         | 17/3/2016           |             |                        |
| 0                                    |                     |             |                        |
| D. Rathi Prabha                      | 158339              | Rs 3600/-   | D.Ratiprople           |
| T BA English                         | 17/3/2016           |             |                        |
|                                      |                     |             |                        |
| V. Malathy                           | 58338               | Rs 3600/-   | voralathy.             |
| V. Malathy<br>I BA English           | 17/3/2016           |             | 9                      |
|                                      |                     |             |                        |
| N. Burp                              | 1.58517             | RS 900/-    | safe.                  |
| N. Surya<br>I BA English             | 21/3/2016           |             |                        |
|                                      |                     |             | -                      |
|                                      |                     | n 1         |                        |

|           |                                          |                     | 26,100     |                                 |
|-----------|------------------------------------------|---------------------|------------|---------------------------------|
| Sno       | Name & Class                             | Cheque NO &<br>Date | Amount     | Signature                       |
| 1/4/2016  | Sitaram Jindal Foundation                |                     |            |                                 |
| There     |                                          |                     |            | -                               |
| 1)        | R. Deepika                               | 158620<br>29/3/2016 | Rs 900/-   | R. Deopiko                      |
| 1/        | R Deepika<br>I BA English                | 29/3/2016           | 1          | 1                               |
| · · · · · | J                                        |                     |            |                                 |
| 2)        | V: Naveena                               | 672164<br>6/4/2016  | Rs 900/-   | V. Nort                         |
|           | V. Naveena<br>T BA English               | 6/4/2016            |            |                                 |
|           |                                          |                     |            |                                 |
| 3)        | P-Keerthana                              | 672163<br>6/4/2016  | Rs 900/-   | P. Keerthen                     |
|           | P-Keerthana<br>I BA English              | 6/4/2016            |            |                                 |
|           |                                          |                     |            |                                 |
| 4)        | N. Dhivya                                | 672194              | Rs 2700 -  | N. Dhivya.                      |
| .)        | N. Dhivya<br>I BA English                | 672194<br>6/4/2016  |            |                                 |
|           |                                          |                     |            |                                 |
| 5)        | K. Dharani                               | 672123              | Rs.900/-   | K. Drovan                       |
|           | K. Dharani<br>I B.Com                    | 672123<br>5/4/2016  | 1          |                                 |
|           | 94                                       |                     |            |                                 |
| 6)        | V: Cr. Ponsudharstona                    | 158621              | Rs.900 -   | V. G. Porisidhashia             |
|           | I BSc Maths                              | 29/3/2016           |            |                                 |
|           |                                          |                     |            |                                 |
| 7)        | S. Grunaderi<br>I M.Sc Botany            | 158611              | Rs.3000/-  | & Goornesso                     |
| h         | I MSc Botany                             | 29/3/2016           |            |                                 |
|           |                                          |                     |            |                                 |
|           |                                          |                     | 10,200     |                                 |
| 2/5/2016  | Sitaran Jindal Foundation                |                     |            |                                 |
|           |                                          |                     |            |                                 |
| 1)        | A Sathyabama<br>T BA English Lituriture  | 672424              | ls 900/-   | A. Lathyap                      |
| /         | I BA English Literature                  | 15/4/2016           |            | , Citeratury                    |
|           |                                          |                     |            |                                 |
| 2)        | N. Mirathules<br>I BA English Literature | 672605              | Ks. 5700/- | N.Nfouthule                     |
| -         | I BA English Literature                  | 21/4/2015           |            |                                 |
|           |                                          |                     |            |                                 |
| 3)        | L-SNamaprabha                            | 672650              | Rs. 3600/- | L. Awasnapsa                    |
| L         | L-SNamaprabha<br>I BA English Literature | 23 04/201h          |            |                                 |
|           |                                          | . ,                 |            |                                 |
|           |                                          |                     | 1.6.500    | A DESCRIPTION OF TAXABLE PARTY. |

46,500 5 Chaque No & Date Amount Signature. Name & Class S. Maunika I BA English. Literature. 672651 Rs. 3600/- S-Maunik 21/04/2016 672606 Rs 4800/- K. Ramys 21/04/2016. K. Ramya I B. Com. 672656 Rs 3000/- P. Poringa P. Priya I MSc Botany. 21/4/2016 Sitaram Jindal Foundation. 673040 Rs 2700/- U.Diruthik 28/04/3016 M. Kiruthi Ka I BA English 673046 Rs -3600/- 28 28. Dharani 28/04/2016 25/05/2016 3.S. Dharani J BA English 673032 Rs. 4800/- S. Vidhya 2.8/04/2016 29/5/2013 S. Vielhya I BA English 673033 Rs 5100/-28/04/2016 A. Sangeethy [9790293522] I BSC NAD 673028 Rs 3600/- I. Niveth 28/4/2016 T Nivetha T BA English Rs 2700/- Shorthinil:K K. Dharshini I BA English 673029 28/04/2016 Rs 1800/- C. Dhanach 6730**30** 28/04/2016 C. Dhanachan Thini IBSC Maths Rs 1800/- D. Vidhight. 67.30.31 28/04/2016 D. Vidhya I BSc Maths 84,000

84,000 Chaquee No & Date Signature Amount Name & Class Sno 673185 Rs 900/- D W & U 05/05/16\_\_\_\_\_\_25/5/2016. 5 2016 1 D: N. Soubharanikaa T BA English literature Rs.3600/- B.P.f.n 158770 2. S. Priyadharshini I BA English 13/05/2016 Rs. 900/- Juste 158773 3. N. Surga I BA English Rs. 3600/- S. Nadhi 158771 4. S. Nandhini T BA English. 13/5/16 Rs. 3,600/- D.Rallippa 5 D-Rathi prablaa I BA English 158769 13/5/16 Rs 3600/- v.malast 6 V: Malathy I BA English 158768 13/5/16 Rs 1800/- S. Samithoug S . Sowndharya I Bsc Mathy 158 767 13/5/16 Rs 3600/- P-Nithya 158777 P. Nilhya T BSc Chemistry 8-13/5/16 Rs 5400/- Geneticu 9 Karthikoyani K.M. I BSc Physics 158776 13/5/16 Ro 1500/- R. Dhara 673171 5 5 16 10. R. Dharani I BSc Matter Rs 1800/- sins.yoj 11) Sri S yogithe salinee I BSC Matter 673174 5 5 16 1,14,300

Amount Signature Cheque No Date Name & class Sno Ro 1800/- M. Kohilap 673176 5/5/2016 Kohila M I BSc Maltu 12 Ro 2700/- Z.H. Reshs 673189 5/5/16 13. Reshma ZH I BSC Mathe Rs 3600/- P.M. Quyung 14: Sugura P.M I BSc Chemistry 673338 11/05/2016 1/2016 Sitarow Judal Foundation. 158883 Rs 900/- A Sothya Brune. 21/05/2016 1 A Sattuja bama I BA English. 159061 Rs 2700/- N. Dhivya. 26/05/2016 2. N. Dhivya I BA English Rs 900/-P. Keorthana 159047 26/05/82/6 3. Keerlhang P I BA English Rs 900/- V. Narof 159048 26/05/2016 4. V. Navena I BA English Rs. 900/- R. Deepike 159043 

1,33,500 Sioneture Registable cheque No & Date Amount Name & class Sno 2700 K. Priyadharshini 158927 9 23/5/16 8 6 16 159538 4800/- Vindhmätty. 14/6/2016 In dhumathi V 1 159543 4800/- P.Mutho 1416/2016 Muthuselvi P 2 159803 Rs 4800/- K. Sangert 25/06/2016 6/7/2016/2 K-Sangreetha II Blom KKSK Educational Trast 005586 Rs 3000/- H.N. Theirubabe 18/08/2016. 18/8/2016 M.N. Thainba Began II Blom. 18/8/2016) Siteran Jindal Foundation Rs 4800/- K. Sungu 155771 1. K. Sangeether II Blom 2/8/2016 Rs 4800/ - Nardhumotig T.B.Con 122 462 2 8/2016 Rs 7800/-(1) 3. P. Kowsalya TI BSc Mathe 155753 2/8/2016 Rs4800]- p. Meth 4. P. Multuselvi 155767 2 8 2016 Rs 2700/- Phylad 5 K. Priya dharshini 155 791 2 8 2016 1,78,500

1, 78, 500 Cheque No & Date Amount Signature Name & class 2/8/2016 RS 3600/~ P.M. Quero 6. P. M. Suguna 2/8/2016 155775 The 4800/- SF Student 2/8/2016 distribut F. P. Jewitha KKSK Educational Trust 005587 Ps. 5000/-016 M. Fazila 1) TI Blom. Stipend to Full time Research Scholor Renewal 2015 S.M. Dhivya 005588 P. 36000/-Ph.D (Full time) 26/8/2016 scholarship. Siman Sharjah 005590 Rs 5000/-20/09/2016 M Fazila II Blom D KKSK Educational Trust R.F. Hajin Afra 005589 Rs 7000/-T Blom 06/09/2016 0 RELOGION Bettal World Vision Tompany 4td V. Honovati V. Hemavallii 005591 Re 5000]-2,214,900

2,44,900 Chaque No & Data Amount Signature Name & class Sno D Milan Scholarship Rs 2500/- J. Janathul Firthous 005572 1) J. JANATHUL FIRTHOWS 14/10/2016 I BSc Boteny 17 10/2016 Sitaran Jindel Foundation 1) OR. Saranya II BSC Physics Rs 4800/- O.R. saranya 908838 19/09/2016 2,4800/- E. Ravlyp-673380 31/10/2016 1) E - Kaviya. I B.Sc Computer science Rs 4800/- K. Maleythi 673382 15/10/2016 2) K. Malarvizhi I BSc Computer Science Rs 3600/- I. Nicktha 908427 3. I. Nivetha (II sem) (Duplicate) IBA English 909731 **Rs. 4800/** K. Range 27/10/2016 24/11/2016 1) K. Ramya. II BCom 910276 Rs 3600/- fully 9/12/2011 1) p.M. Saguna II BSc Chemistry 910735 Ps.7800+ 30/11/2016 28/12/2016 i P. Kowsalya IT BSc Math 0111233 Rs 4800/- Brelig NJ 16/12/2016 M. Sheka I BSc Computer Science 10/01/2017 0.86 400