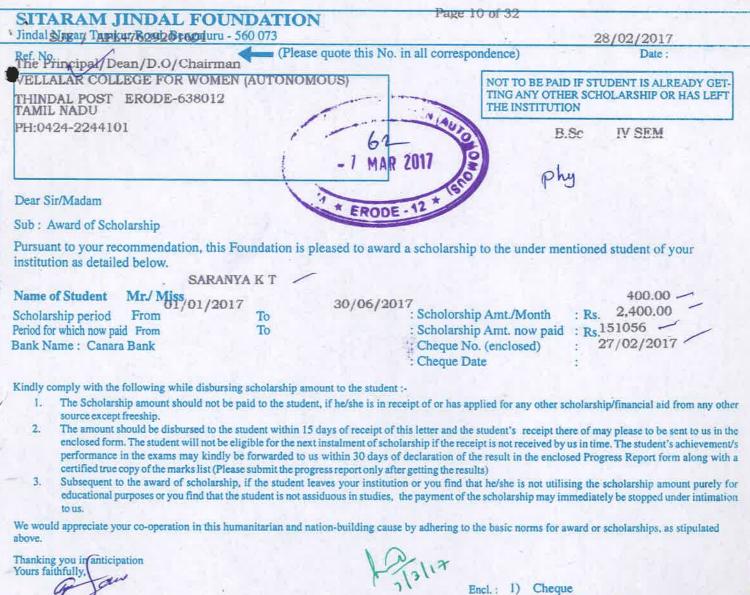

SE ARY VELLALAR COLLEGE FOR WOMEN (AUTONOMOUS) ERODE - 12.

|                                      |                     | ۲۵.<br>۱۹   | 3                      |
|--------------------------------------|---------------------|-------------|------------------------|
| Name & Class                         | Cheque NO &<br>Date | Amount le   | Signature.             |
| Sitaram Jindal Foundation            |                     |             |                        |
|                                      |                     |             | NAME OF TAXABLE PARTY. |
| K.M. Karthikeyoni                    | 158580              | Rs 5400/-   | Quiking                |
| K.M. Karthikeyoni<br>IBSC Physics    | 25/3/2016           |             |                        |
| •                                    |                     |             |                        |
| S. Sowndhavya<br>I BSc Maths         | 158324              | Rs 1800/-   | 8 Sundhargz.           |
| I BSc Mathy                          | 17/3/2016           |             | Y                      |
|                                      |                     |             |                        |
| P-Nilhya                             | 158584              | Rs - 3600/- | P. withya              |
| P.Niltya<br>I BSc Chemistry          | 25/3/2016           | Rs - 3600/- |                        |
|                                      |                     |             |                        |
| S - Priya dharshini                  | 158340              | Re - 3600/  | S. P.Ja.               |
| S - Priya dharshini<br>I .BA English | 158340<br>17/3/2016 |             | 1 /                    |
| 5                                    |                     | ·           |                        |
| S. Nandhini                          | 158341              | Rs. 3600/-  | S. Nardhi              |
| I BA English                         | 17/3/2016           |             |                        |
| 0                                    |                     |             |                        |
| D. Rathi Prabha                      | 158339              | Rs 3600/-   | D.Ratiprople           |
| T BA English                         | 17/3/2016           |             |                        |
|                                      |                     |             |                        |
| V. Malathy                           | 58338               | Rs 3600/-   | voralathy.             |
| V. Malathy<br>I BA English           | 17/3/2016           |             | 9                      |
|                                      |                     |             |                        |
| N. Burp                              | 1.58517             | RS 900/-    | safe.                  |
| N. Surya<br>I BA English             | 21/3/2016           |             |                        |
|                                      |                     |             | -                      |
|                                      |                     | n 1         |                        |

|           |                                          |                     | 26,100     |                                 |
|-----------|------------------------------------------|---------------------|------------|---------------------------------|
| Sno       | Name & Class                             | Cheque NO &<br>Date | Amount     | Signature                       |
| 1/4/2016  | Sitaram Jindal Foundation                |                     |            |                                 |
| There     |                                          |                     |            | -                               |
| 1)        | R. Deepika                               | 158620<br>29/3/2016 | Rs 900/-   | R. Deopiko                      |
| 1/        | R Deepika<br>I BA English                | 29/3/2016           | 1          | 1                               |
| · · · · · | J                                        |                     |            |                                 |
| 2)        | V: Naveena                               | 672164<br>6/4/2016  | Rs 900/-   | V. Nort                         |
|           | V. Naveena<br>T BA English               | 6/4/2016            |            |                                 |
|           |                                          |                     |            |                                 |
| 3)        | P-Keerthana                              | 672163<br>6/4/2016  | Rs 900/-   | P. Keerthen                     |
|           | P-Keerthana<br>I BA English              | 6/4/2016            |            |                                 |
|           |                                          |                     |            |                                 |
| 4)        | N. Dhivya                                | 672194              | Rs 2700 -  | N. Dhivya.                      |
| .)        | N. Dhivya<br>I BA English                | 672194<br>6/4/2016  |            |                                 |
|           |                                          |                     |            |                                 |
| 5)        | K. Dharani                               | 672123              | Rs.900/-   | K. Drovan                       |
|           | K. Dharani<br>I B.Com                    | 672123<br>5/4/2016  | 1          |                                 |
|           | 94                                       |                     |            |                                 |
| 6)        | V: Cr. Ponsudharstona                    | 158621              | Rs.900 -   | V. G. Porisidhashia             |
|           | I BSc Maths                              | 29/3/2016           |            |                                 |
|           |                                          |                     |            |                                 |
| 7)        | S. Grunaderi<br>I M.Sc Botany            | 158611              | Rs.3000/-  | & Goornesso                     |
| h         | I MSc Botany                             | 29/3/2016           |            |                                 |
|           |                                          |                     |            |                                 |
|           |                                          |                     | 10,200     |                                 |
| 2/5/2016  | Sitaran Jindal Foundation                |                     |            |                                 |
|           |                                          |                     |            |                                 |
| 1)        | A Sathyabama<br>T BA English Lituriture  | 672424              | ls 900/-   | A. Lathyap                      |
| /         | I BA English Literature                  | 15/4/2016           |            | , Citeratury                    |
|           |                                          |                     |            |                                 |
| 2)        | N. Mirathules<br>I BA English Literature | 672605              | Ks. 5700/- | N.Nfouthule                     |
| -         | I BA English Literature                  | 21/4/2015           |            |                                 |
|           |                                          |                     |            |                                 |
| 3)        | L-SNamaprabha                            | 672650              | Rs. 3600/- | L. Awasnapsa                    |
| L         | L-SNamaprabha<br>I BA English Literature | 23 04/201h          |            |                                 |
|           |                                          | . ,                 |            |                                 |
|           |                                          |                     | 1.6.500    | A DESCRIPTION OF TAXABLE PARTY. |

46,500 5 Chaque No & Date Amount Signature. Name & Class S. Maunika I BA English. Literature. 672651 Rs. 3600/- S-Maunik 21/04/2016 672606 Rs 4800/- K. Ramys 21/04/2016. K. Ramya I B. Com. 672656 Rs 3000/- P. Poringa P. Priya I MSc Botany. 21/4/2016 Sitaram Jindal Foundation. 673040 Rs 2700/- U.Diruthik 28/04/3016 M. Kiruthi Ka I BA English 673046 Rs -3600/- 28 28. Dharani 28/04/2016 25/05/2016 3.S. Dharani J BA English 673032 Rs. 4800/- S. Vidhya 2.8/04/2016 29/5/2013 S. Vielhya I BA English 673033 Rs 5100/-28/04/2016 A. Sangeethy [9790293522] I BSC NAD 673028 Rs 3600/- I. Niveth 28/4/2016 T Nivetha T BA English Rs 2700/- Shorthinil:K K. Dharshini I BA English 673029 28/04/2016 Rs 1800/- C. Dhanach 6730**30** 28/04/2016 C. Dhanachan Thini IBSC Maths Rs 1800/- D. Vidhight. 67.30.31 28/04/2016 D. Vidhya I BSc Maths 84,000

84,000 Chaquee No & Date Signature Amount Name & Class Sno 673185 Rs 900/- D W & U 05/05/16\_\_\_\_\_\_25/5/2016. 5 2016 1 D: N. Soubharanikaa T BA English literature Rs.3600/- B.P.f.n 158770 2. S. Priyadharshini I BA English 13/05/2016 Rs. 900/- Juste 158773 3. N. Surga I BA English Rs. 3600/- S. Nadhi 158771 4. S. Nandhini T BA English. 13/5/16 Rs. 3,600/- D.Rallippa 5 D-Rathi prablaa I BA English 158769 13/5/16 Rs 3600/- v.malast 6 V: Malathy I BA English 158768 13/5/16 Rs 1800/- S. Samithoug S . Sowndharya I Bsc Mathy 158 767 13/5/16 Rs 3600/- P-Nithya 158777 P. Nilhya T BSc Chemistry 8-13/5/16 Rs 5400/- Geneticu 9 Karthikoyani K.M. I BSc Physics 158776 13/5/16 Ro 1500/- R. Dhara 673171 5 5 16 10. R. Dharani I BSc Matter Rs 1800/- sins.yoj 11) Sri S yogithe salinee I BSC Matter 673174 5 5 16 1,14,300

Amount Signature Cheque No Date Name & class Sno Ro 1800/- M. Kohilap 673176 5/5/2016 Kohila M I BSc Maltu 12 Ro 2700/- Z.H. Reshs 673189 5/5/16 13. Reshma ZH I BSC Mathe Rs 3600/- P.M. Quyung 14: Sugura P.M I BSc Chemistry 673338 11/05/2016 1/2016 Sitarow Judal Foundation. 158883 Rs 900/- A Sothya Brune. 21/05/2016 1 A Sattuja bama I BA English. 159061 Rs 2700/- N. Dhivya. 26/05/2016 2. N. Dhivya I BA English Rs 900/-P. Keorthana 159047 26/05/82/6 3. Keerlhang P I BA English Rs 900/- V. Narof 159048 26/05/2016 4. V. Navena I BA English Rs. 900/- R. Deepike 159043 

1,33,500 Sioneture Registable cheque No & Date Amount Name & class Sno 2700 K. Priyadharshini 158927 9 23/5/16 8 6 16 159538 4800/- Vindhmätty. 14/6/2016 In dhumathi V 1 159543 4800/- P.Mutho 1416/2016 Muthuselvi P 2 159803 Rs 4800/- K. Sangert 25/06/2016 6/7/2016/2 K-Sangreetha II Blom KKSK Educational Trast 005586 Rs 3000/- H.N. Theirubabe 18/08/2016. 18/8/2016 M.N. Thainba Began II Blom. 18/8/2016) Siteran Jindal Foundation Rs 4800/- K. Sungu 155771 1. K. Sangeether II Blom 2/8/2016 Rs 4800/ - Nardhumotig T.B.Con 122 462 2 8/2016 Rs 7800/-(1) 3. P. Kowsalya TI BSc Mathe 155753 2/8/2016 Rs4800]- p. Meth 4. P. Multuselvi 155767 2 8 2016 Rs 2700/- Phylad 5 K. Priya dharshini 155 791 2 8 2016 1,78,500

1, 78, 500 Cheque No & Date Amount Signature Name & class 2/8/2016 RS 3600/~ P.M. Quero 6. P. M. Suguna 2/8/2016 155775 The 4800/- SF Student 2/8/2016 distribut F. P. Jewitha KKSK Educational Trust 005587 Ps. 5000/-016 M. Fazila 1) TI Blom. Stipend to Full time Research Scholor Renewal 2015 S.M. Dhivya 005588 P. 36000/-Ph.D (Full time) 26/8/2016 scholarship. Siman Sharjah 005590 Rs 5000/-20/09/2016 M Fazila II Blom D KKSK Educational Trust R.F. Hajin Afra 005589 Rs 7000/-T Blom 06/09/2016 0 RELOGION Bettal World Vision Tompany 4td V. Honovati V. Hemavallii 005591 Re 5000]-2,214,900

2,44,900 Chaque No & Data Amount Signature Name & class Sno D Milan Scholarship Rs 2500/- J. Janathul Firthous 005572 1) J. JANATHUL FIRTHOWS 14/10/2016 I BSc Boteny 17 10/2016 Sitaran Jindel Foundation 1) OR. Saranya II BSC Physics Rs 4800/- O.R. saranya 908838 19/09/2016 2,4800/- E. Ravlyp-673380 31/10/2016 1) E - Kaviya. I B.Sc Computer science Rs 4800/- K. Maleythi 673382 15/10/2016 2) K. Malarvizhi I BSc Computer Science Rs 3600/- I. Nicktha 908427 3. I. Nivetha (II sem) (Duplicate) IBA English 909731 **Rs. 4800/** K. Range 27/10/2016 24/11/2016 1) K. Ramya. II BCom 910276 Rs 3600/- fully 9/12/2011 1) p.M. Saguna II BSc Chemistry 910735 Ps.7800+ 30/11/2016 28/12/2016 i P. Kowsalya IT BSc Math 0111233 Rs 4800/- Brelig NJ 16/12/2016 M. Sheka I BSc Computer Science 10/01/2017 0.86 400