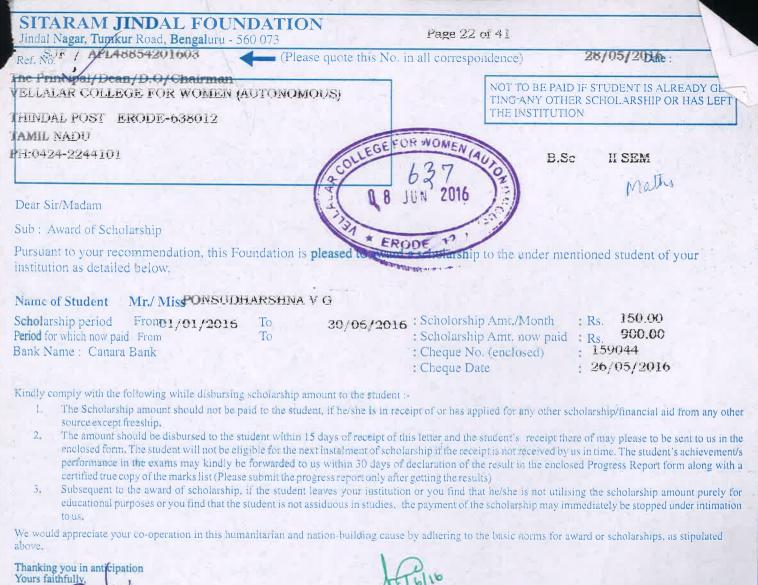

|
| Authorised Signatory       2) Blank Receipt form.         3) Blank Progress Report form                                                                                                                                                                                                                                          |

10.

| 0.5 | 757 7          | 73        | 13     | 12      |
|-----|----------------|-----------|--------|---------|
| 3)  | Blank          | Progress  | Report | torm    |
|     | The country of | r roureou | report | A CALAS |



Thanking you in anticipation Yours faithfully

Authorised Signatory

Encl. 1) Cheque

2) Blank Receipt form.



your .

Authorised Signatory

Encl :

- Cheque
   Blank Receipt form.
- 3) Blank Progress Report form



1

Blank Receipt form. 2)



| SITARAM JINDAL FOUNDATION<br>Andal Nagar, Tumkur Road, Bengaluru - 560 073 | Page 40 of 54                             |  |
|----------------------------------------------------------------------------|-------------------------------------------|--|
| Ref. Nd. Plase quote this No. in all                                       | correspondence) 25/05/2016                |  |
| whe Principal/Dean/D.O/Chairman                                            | NOT TO BE PAID IF STUDENT IS ALREADY GET- |  |
| VELLALAR COLLEGE FOR WOMEN (AUTONOMOUS)                                    | TING ANY OTHER SCHOLARSHIP OR HAS LEFT    |  |
| THINDAL POST ERODE-638012