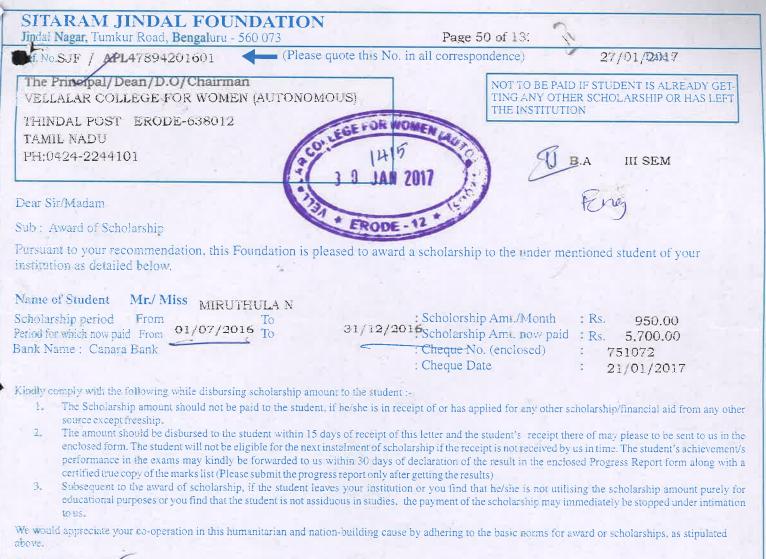

### S.D. Chandrasekar, B.A.,

| Scholarships from the Non - Government |                                          |                                                             |              |  |
|----------------------------------------|------------------------------------------|-------------------------------------------------------------|--------------|--|
| Year                                   | Name of the scheme                       | Number of students<br>benefited by Non<br>government scheme | Amount (Rs.) |  |
|                                        | SITARAM JINDAL FOUNDATION<br>SCHOLARSHIP | 23                                                          | 1,34,500     |  |
| 2019-2020                              | Ph.D RESEARCH SCHOLARSHIP                | 3                                                           | 1,80,000     |  |
|                                        | BETHEL WELFARE CENTRE<br>SCHOLARSHIP     | 1                                                           | 2,000        |  |
|                                        | SITARAM JINDAL FOUNDATION<br>SCHOLARSHIP | 40                                                          | 1,81,400     |  |
|                                        | Ph.D RESEARCH SCHOLARSHIP                | 1                                                           | 96,000       |  |
| 2018-2019                              | KAMARAJAR TRUST SCHOLARSHIP              | 3                                                           | 6,000        |  |
|                                        | CM SCHOLARSHIP                           | 3                                                           | 9,000        |  |
|                                        | NADAR SANGAM TRUST<br>SCHOLARSHIP        | 1                                                           | 5,000        |  |
|                                        | SITARAM JINDAL FOUNDATION<br>SCHOLARSHIP | 117                                                         | 4,32,300     |  |
|                                        | SIMAN SHARJAH TRUST<br>SCHOLARSHIP       | 1                                                           | 5,000        |  |
| 2017 2019                              | KKSK EDUCATIONAL TRUST<br>SCHOLARSHIP    | 1                                                           | 5,000        |  |
| 2017-2018                              | Ph.D RESEARCH SCHOLARSHIP                | 1                                                           | 72,000       |  |
|                                        | NADAR SANGAM TRUST<br>SCHOLARSHIP        | 1                                                           | 5,000        |  |
|                                        | CM SCHOLARSHIP                           | 3                                                           | 9,000        |  |

#### S.D. Chandrasekar, B.A.,

|           | SITARAM JINDAL FOUNDATION<br>SCHOLARSHIP            | 192 | 5,83,600 |
|-----------|-----------------------------------------------------|-----|----------|
|           | KKSK EDUCATIONAL TRUST                              | 3   | 15,000   |
|           | MILAN TRUST                                         | 1   | 2,500    |
|           | SIMAN SHARJAH TRUST<br>SCHOLARSHIP                  | 2   | 13,000   |
| 2016-2017 | LIONS INDIA EDUCATIONAL                             | 1   | 10,000   |
|           | BETHEL WELFARE CENTRE<br>SCHOLARSHIP                | 1   | 5,000    |
|           | ERODE BUILDERS TRUST<br>SCHOLARSHIP                 | 1   | 5,000    |
|           | Ph.D RESEARCH SCHOLARSHIP                           | 1   | 72,000   |
|           | CM SCHOLARSHIP                                      | 4   | 12,000   |
|           | CM SCHOLARSHIP                                      | 5   | 15,000   |
|           | KKSK EDUCATIONAL TRUST<br>SCHOLARSHIP               | 4   | 11,000   |
| 2015-2016 | TRIUCHENGODU PAVADI<br>SENGUNTHER TRUST SCHOLARSHIP | 2   | 4,000    |
| 2013-2010 | MILAN SCHOLARSHIP                                   | 4   | 15,000   |
|           | TAMILNADUCONGRESS COMMITTEE<br>SCHOLARSHIP          | 1   | 4,000    |
|           | SITARAM JINDAL FOUNDATION<br>SCHOLARSHIP            | 48  | 1,53,200 |

### S.D. Chandrasekar, B.A.,

|           | Scholarships from the                    |                                                             | /            |
|-----------|------------------------------------------|-------------------------------------------------------------|--------------|
| Year      | Name of the scheme                       | Number of students<br>benefited by Non<br>government scheme | Amount (Rs.) |
|           | SITARAM JINDAL FOUNDATION<br>SCHOLARSHIP | 23                                                          | 1,34,500     |
| 2019-2020 | Ph.D RESEARCH SCHOLARSHIP                | 3                                                           | 1,80,000     |
|           | BETHEL WELFARE CENTRE<br>SCHOLARSHIP     | 1                                                           | 2,00         |
|           | SITARAM JINDAL FOUNDATION<br>SCHOLARSHIP | 40                                                          | 1,81,400     |
|           | Ph.D RESEARCH SCHOLARSHIP                | 1                                                           | 96,000       |
| 2018-2019 | KAMARAJAR TRUST SCHOLARSHIP              | 3                                                           | 6,00         |
|           | CM SCHOLARSHIP                           | 3                                                           | 9,00         |
|           | NADAR SANGAM TRUST<br>SCHOLARSHIP        | 1                                                           | 5,00         |
|           | SITARAM JINDAL FOUNDATION<br>SCHOLARSHIP | 117                                                         | 4,32,30      |
|           | SIMAN SHARJAH TRUST<br>SCHOLARSHIP       | 1                                                           | 5,00         |
| 2017-2018 | KKSK EDUCATIONAL TRUST<br>SCHOLARSHIP    | 1                                                           | 5,00         |
| 2017-2010 | Ph.D RESEARCH SCHOLARSHIP                | 1                                                           | 72,00        |
|           | NADAR SANGAM TRUST                       | 4                                                           | E 00/        |

## S.D. Chandrasekar, B.A.,

|           | SITARAM JINDAL FOUNDATION<br>SCHOLARSHIP            | 192 | 5,83,600 |
|-----------|-----------------------------------------------------|-----|----------|
|           | KKSK EDUCATIONAL TRUST                              | 3   | 15,000   |
| ÷         | MILAN TRUST                                         | 1   | 2,500    |
|           | SIMAN SHARJAH TRUST<br>SCHOLARSHIP                  | 2   | 13,000   |
| 2016-2017 | LIONS INDIA EDUCATIONAL                             | 1   | 10,000   |
|           | BETHEL WELFARE CENTRE<br>SCHOLARSHIP                | 1   | 5,000    |
|           | ERODE BUILDERS TRUST<br>SCHOLARSHIP                 | 1   | 5,000    |
|           | Ph.D RESEARCH SCHOLARSHIP                           | 1   | 72,000   |
|           | CM SCHOLARSHIP                                      | 4   | 12,000   |
|           | CM SCHOLARSHIP                                      | 5   | 15,000   |
|           | KKSK EDUCATIONAL TRUST<br>SCHOLARSHIP               | 4   | 11,000   |
| 2015-2016 | TRIUCHENGODU PAVADI<br>SENGUNTHER TRUST SCHOLARSHIP | 2   | 4,000    |
| 2015-2010 | MILAN SCHOLARSHIP                                   | 4   | 15,000   |
|           | TAMILNADUCONGRESS COMMITTEE<br>SCHOLARSHIP          | 1   | 4,000    |
|           | SITARAM JINDAL FOUNDATION<br>SCHOLARSHIP            | 48  | 1,53,200 |