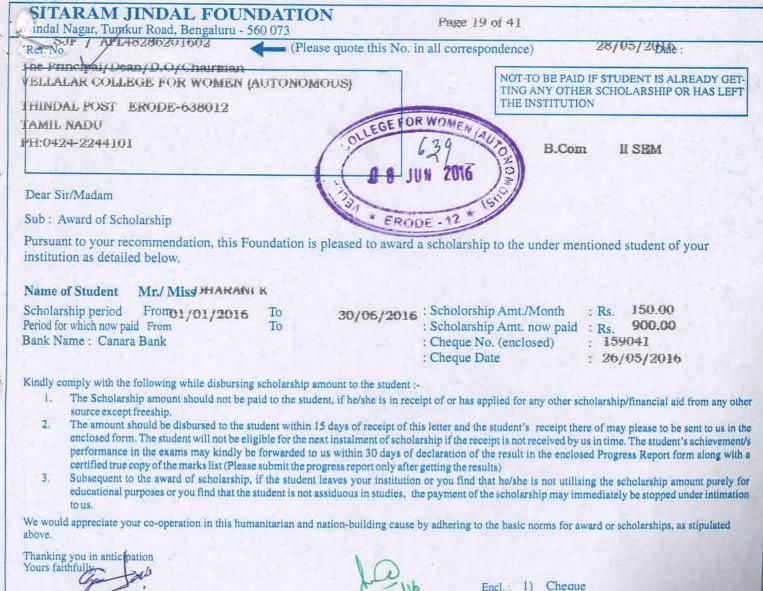

|
| Authorised Signatory       2) Blank Receipt form.         3) Blank Progress Report form                                                                                                                                                                                                                                          |

10.

| 0.5 | 757 7          | 73        | 13     | 12      |
|-----|----------------|-----------|--------|---------|
| 3)  | Blank          | Progress  | Report | torm    |
|     | The country of | r roureou | report | A CALAS |



Thanking you in anticipation Yours faithfully

Authorised Signatory

Encl. 1) Cheque

2) Blank Receipt form.



your .

Authorised Signatory

Encl :

- Cheque
   Blank Receipt form.
- 3) Blank Progress Report form



1

Blank Receipt form. 2)



| SITARAM JINDAL FOUNDATION<br>Andal Nagar, Tumkur Road, Bengaluru - 560 073 | Page 40 of 54                             |  |
|----------------------------------------------------------------------------|-------------------------------------------|--|
| Ref. Nd. Plase quote this No. in all                                       | correspondence) 25/05/2016                |  |
| whe Principal/Dean/D.O/Chairman                                            | NOT TO BE PAID IF STUDENT IS ALREADY GET- |  |
| VELLALAR COLLEGE FOR WOMEN (AUTONOMOUS)                                    | TING ANY OTHER SCHOLARSHIP OR HAS LEFT    |  |
| THINDAL POST ERODE-638012                                                  | THE INSTITUTION                           |  |
| TAMIL NADU