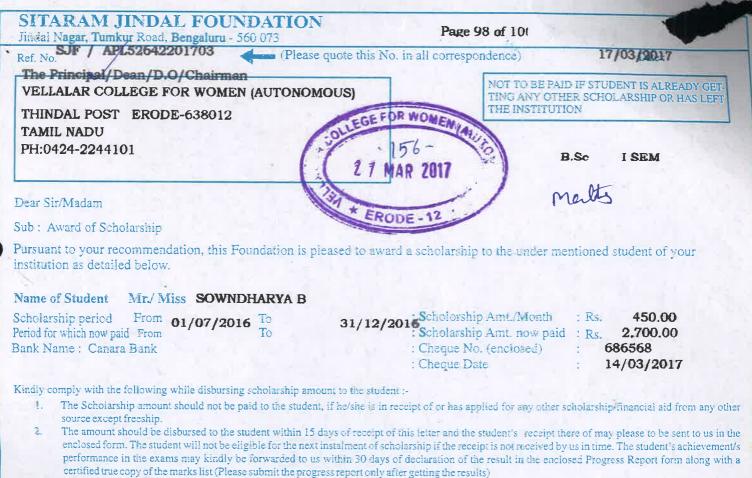

SE ARY VELLALAR COLLEGE FOR WOMEN (AUTONOMOUS) ERODE - 12.

|                                      |                     | ۲۵.<br>۱۹   | 3                      |
|--------------------------------------|---------------------|-------------|------------------------|
| Name & Class                         | Cheque NO &<br>Date | Amount le   | Signature.             |
| Sitaram Jindal Foundation            |                     |             |                        |
|                                      |                     |             | NAME OF TAXABLE PARTY. |
| K.M. Karthikeyoni                    | 158580              | Rs 5400/-   | Quiking                |
| K.M. Karthikeyoni<br>IBSC Physics    | 25/3/2016           |             |                        |
| •                                    |                     |             |                        |
| S. Sowndhavya<br>I BSc Maths         | 158324              | Rs 1800/-   | 8 Sundhargz.           |
| I BSc Mathy                          | 17/3/2016           |             | Y                      |
|                                      |                     |             |                        |
| P-Nilhya                             | 158584              | Rs - 3600/- | P. withya              |
| P.Niltya<br>I BSc Chemistry          | 25/3/2016           | Rs - 3600/- |                        |
|                                      |                     |             |                        |
| S - Priya dharshini                  | 158340              | Re - 3600/  | S. P.Ja.               |
| S - Priya dharshini<br>I .BA English | 158340<br>17/3/2016 |             | 1 /                    |
| 5                                    |                     | ·           |                        |
| S. Nandhini                          | 158341              | Rs. 3600/-  | S. Nardhi              |
| I BA English                         | 17/3/2016           |             |                        |
| 0                                    |                     |             |                        |
| D. Rathi Prabha                      | 158339              | Rs 3600/-   | D.Ratiprople           |
| T BA English                         | 17/3/2016           |             |                        |
|                                      |                     |             |                        |
| V. Malathy                           | 58338               | Rs 3600/-   | voralathy.             |
| V. Malathy<br>I BA English           | 17/3/2016           |             | 9                      |
|                                      |                     |             |                        |
| N. Burp                              | 1.58517             | RS 900/-    | safe.                  |
| N. Surya<br>I BA English             | 21/3/2016           |             |                        |
|                                      |                     |             | -                      |
|                                      |                     | n 1         |                        |

|           |                                          |                     | 26,100     |                                 |
|-----------|------------------------------------------|---------------------|------------|---------------------------------|
| Sno       | Name & Class                             | Cheque NO &<br>Date | Amount     | Signature                       |
| 1/4/2016  | Sitaram Jindal Foundation                |                     |            |                                 |
| There     |                                          |                     |            | -                               |
| 1)        | R. Deepika                               | 158620<br>29/3/2016 | Rs 900/-   | R. Deopiko                      |
| 1/        | R Deepika<br>I BA English                | 29/3/2016           | 1          | 1                               |
| · · · · · | J                                        |                     |            |                                 |
| 2)        | V: Naveena                               | 672164<br>6/4/2016  | Rs 900/-   | V. Nort                         |
|           | V. Naveena<br>T BA English               | 6/4/2016            |            |                                 |
|           |                                          |                     |            |                                 |
| 3)        | P-Keerthana                              | 672163<br>6/4/2016  | Rs 900/-   | P. Keerthen                     |
|           | P-Keerthana<br>I BA English              | 6/4/2016            |            |                                 |
|           |                                          |                     |            |                                 |
| 4)        | N. Dhivya                                | 672194              | Rs 2700 -  | N. Dhivya.                      |
| .)        | N. Dhivya<br>I BA English                | 672194<br>6/4/2016  |            |                                 |
|           |                                          |                     |            |                                 |
| 5)        | K. Dharani                               | 672123              | Rs.900/-   | K. Drovan                       |
|           | K. Dharani<br>I B.Com                    | 672123<br>5/4/2016  | 1          |                                 |
|           | 94                                       |                     |            |                                 |
| 6)        | V: Cr. Ponsudharstona                    | 158621              | Rs.900 -   | V. G. Porisidhashia             |
|           | I BSc Maths                              | 29/3/2016           |            |                                 |
|           |                                          |                     |            |                                 |
| 7)        | S. Grunaderi<br>I M.Sc Botany            | 158611              | Rs.3000/-  | & Goornesso                     |
| h         | I MSc Botany                             | 29/3/2016           |            |                                 |
|           |                                          |                     |            |                                 |
|           |                                          |                     | 10,200     |                                 |
| 2/5/2016  | Sitaran Jindal Foundation                |                     |            |                                 |
|           |                                          |                     |            |                                 |
| 1)        | A Sathyabama<br>T BA English Lituriture  | 672424              | ls 900/-   | A. Lathyap                      |
| /         | I BA English Literature                  | 15/4/2016           |            | , Citeratury                    |
|           |                                          |                     |            |                                 |
| 2)        | N. Mirathules<br>I BA English Literature | 672605              | Ks. 5700/- | N.Nfouthule                     |
| -         | I BA English Literature                  | 21/4/2015           |            |                                 |
|           |                                          |                     |            |                                 |
| 3)        | L-SNamaprabha                            | 672650              | Rs. 3600/- | L. Awasnapsa                    |
| L         | L-SNamaprabha<br>I BA English Literature | 23 04/201h          |            |                                 |
|           |                                          | . ,                 |            |                                 |
|           |                                          |                     | 1.6.500    | A DESCRIPTION OF TAXABLE PARTY. |

46,500 5 Chaque No & Date Amount Signature. Name & Class S. Maunika I BA English. Literature. 672651 Rs. 3600/- S-Maunik 21/04/2016 672606 Rs 4800/- K. Ramys 21/04/2016. K. Ramya I B. Com. 672656 Rs 3000/- P. Poringa P. Priya I MSc Botany. 21/4/2016 Sitaram Jindal Foundation. 673040 Rs 2700/- U.Diruthik 28/04/3016 M. Kiruthi Ka I BA English 673046 Rs -3600/- 28 28. Dharani 28/04/2016 25/05/2016 3.S. Dharani J BA English 673032 Rs. 4800/- S. Vidhya 2.8/04/2016 29/5/2013 S. Vielhya I BA English 673033 Rs 5100/-28/04/2016 A. Sangeethy [9790293522] I BSC NAD 673028 Rs 3600/- I. Niveth 28/4/2016 T Nivetha T BA English Rs 2700/- Shorthinil:K K. Dharshini I BA English 673029 28/04/2016 Rs 1800/- C. Dhanach 6730**30** 28/04/2016 C. Dhanachan Thini IBSC Maths Rs 1800/- D. Vidhight. 67.30.31 28/04/2016 D. Vidhya I BSc Maths 84,000

84,000 Chaquee No & Date Signature Amount Name & Class Sno 673185 Rs 900/- D W & U 05/05/16\_\_\_\_\_\_25/5/2016. 5 2016 1 D: N. Soubharanikaa T BA English literature Rs.3600/- B.P.f.n 158770 2. S. Priyadharshini I BA English 13/05/2016 Rs. 900/- Juste 158773 3. N. Surga I BA English Rs. 3600/- S. Nadhi 158771 4. S. Nandhini T BA English. 13/5/16 Rs. 3,600/- D.Rallippa 5 D-Rathi prablaa I BA English 158769 13/5/16 Rs 3600/- v.malast 6 V: Malathy I BA English 158768 13/5/16 Rs 1800/- S. Samithoug S . Sowndharya I Bsc Mathy 158 767 13/5/16 Rs 3600/- P-Nithya 158777 P. Nilhya T BSc Chemistry 8-13/5/16 Rs 5400/- Geneticu 9 Karthikoyani K.M. I BSc Physics 158776 13/5/16 Ro 1500/- R. Dhara 673171 5 5 16 10. R. Dharani I BSc Matter Rs 1800/- sins.yoj 11) Sri S yogithe salinee I BSC Matter 673174 5 5 16 1,14,300

Amount Signature Cheque No Date Name & class Sno Ro 1800/- M. Kohilap 673176 5/5/2016 Kohila M I BSc Maltu 12 Ro 2700/- Z.H. Reshs 673189 5/5/16 13. Reshma ZH I BSC Mathe Rs 3600/- P.M. Quyung 14: Sugura P.M I BSc Chemistry 673338 11/05/2016 1/2016 Sitarow Judal Foundation. 158883 Rs 900/- A Sothya Brune. 21/05/2016 1 A Sattuja bama I BA English. 159061 Rs 2700/- N. Dhivya. 26/05/2016 2. N. Dhivya I BA English Rs 900/-P. Keorthana 159047 26/05/82/6 3. Keerlhang P I BA English Rs 900/- V. Narof 159048 26/05/2016 4. V. Navena I BA English Rs. 900/- R. Deepike 159043 

1,33,500 Sioneture Registable cheque No & Date Amount Name & class Sno 2700 K. Priyadharshini 158927 9 23/5/16 8 6 16 159538 4800/- Vindhmätty. 14/6/2016 In dhumathi V 1 159543 4800/- P.Mutho 1416/2016 Muthuselvi P 2 159803 Rs 4800/- K. Sangert 25/06/2016 6/7/2016/2 K-Sangreetha II Blom KKSK Educational Trast 005586 Rs 3000/- H.N. Theirubabe 18/08/2016. 18/8/2016 M.N. Thainba Began II Blom. 18/8/2016) Siteran Jindal Foundation Rs 4800/- K. Sungu 155771 1. K. Sangeether II Blom 2/8/2016 Rs 4800/ - Nardhumotig T.B.Con 122 462 2 8/2016 Rs 7800/-(1) 3. P. Kowsalya TI BSc Mathe 155753 2/8/2016 Rs4800]- p. Meth 4. P. Multuselvi 155767 2 8 2016 Rs 2700/- Phylad 5 K. Priya dharshini 155 791 2 8 2016 1,78,500

1, 78, 500 Cheque No & Date Amount Signature Name & class 2/8/2016 RS 3600/~ P.M. Quero 6. P. M. Suguna 2/8/2016 155775 The 4800/- SF Student 2/8/2016 distribut F. P. Jewitha KKSK Educational Trust 005587 Ps. 5000/-016 M. Fazila 1) TI Blom. Stipend to Full time Research Scholor Renewal 2015 S.M. Dhivya 005588 P. 36000/-Ph.D (Full time) 26/8/2016 scholarship. Siman Sharjah 005590 Rs 5000/-20/09/2016 M Fazila II Blom D KKSK Educational Trust R.F. Hajin Afra 005589 Rs 7000/-T Blom 06/09/2016 0 RELOGION Bettal World Vision Tompany 4td V. Honovati V. Hemavallii 005591 Re 5000]-2,214,900

2,44,900 Chaque No & Data Amount Signature Name & class Sno D Milan Scholarship Rs 2500/- J. Janathul Firthous 005572 1) J. JANATHUL FIRTHOWS 14/10/2016 I BSc Boteny 17 10/2016 Sitaran Jindel Foundation 1) OR. Saranya II BSC Physics Rs 4800/- O.R. saranya 908838 19/09/2016 2,4800/- E. Ravlyp-673380 31/10/2016 1) E - Kaviya. I B.Sc Computer science Rs 4800/- K. Maleythi 673382 15/10/2016 2) K. Malarvizhi I BSc Computer Science Rs 3600/- I. Nicktha 908427 3. I. Nivetha (II sem) (Duplicate) IBA English 909731 **Rs. 4800/** K. Range 27/10/2016 24/11/2016 1) K. Ramya. II BCom 910276 Rs 3600/- fully 9/12/2011 1) p.M. Saguna II BSc Chemistry 910735 Ps.7800+ 30/11/2016 28/12/2016 i P. Kowsalya IT BSc Math 0111233 Rs 4800/- Brelig NJ 16/12/2016 M. Sheka I BSc Computer Science 10/01/2017 0.86 400