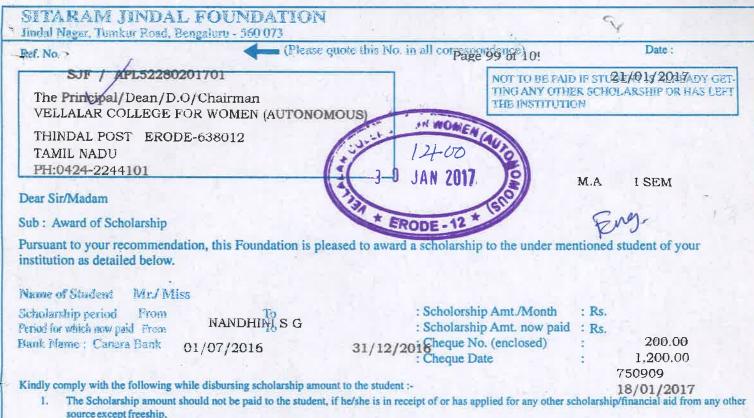

### S.D. Chandrasekar, B.A.,

| Scholarships from the Non - Government |                                          |                                                             |              |  |
|----------------------------------------|------------------------------------------|-------------------------------------------------------------|--------------|--|
| Year                                   | Name of the scheme                       | Number of students<br>benefited by Non<br>government scheme | Amount (Rs.) |  |
|                                        | SITARAM JINDAL FOUNDATION<br>SCHOLARSHIP | 23                                                          | 1,34,500     |  |
| 2019-2020                              | Ph.D RESEARCH SCHOLARSHIP                | 3                                                           | 1,80,000     |  |
|                                        | BETHEL WELFARE CENTRE<br>SCHOLARSHIP     | 1                                                           | 2,000        |  |
|                                        | SITARAM JINDAL FOUNDATION<br>SCHOLARSHIP | 40                                                          | 1,81,400     |  |
|                                        | Ph.D RESEARCH SCHOLARSHIP                | 1                                                           | 96,000       |  |
| 2018-2019                              | KAMARAJAR TRUST SCHOLARSHIP              | 3                                                           | 6,000        |  |
|                                        | CM SCHOLARSHIP                           | 3                                                           | 9,000        |  |
|                                        | NADAR SANGAM TRUST<br>SCHOLARSHIP        | 1                                                           | 5,000        |  |
|                                        | SITARAM JINDAL FOUNDATION<br>SCHOLARSHIP | 117                                                         | 4,32,300     |  |
|                                        | SIMAN SHARJAH TRUST<br>SCHOLARSHIP       | 1                                                           | 5,000        |  |
| 2017 2019                              | KKSK EDUCATIONAL TRUST<br>SCHOLARSHIP    | 1                                                           | 5,000        |  |
| 2017-2018                              | Ph.D RESEARCH SCHOLARSHIP                | 1                                                           | 72,000       |  |
|                                        | NADAR SANGAM TRUST<br>SCHOLARSHIP        | 1                                                           | 5,000        |  |
|                                        | CM SCHOLARSHIP                           | 3                                                           | 9,000        |  |

#### S.D. Chandrasekar, B.A.,

|           | SITARAM JINDAL FOUNDATION<br>SCHOLARSHIP            | 192 | 5,83,600 |
|-----------|-----------------------------------------------------|-----|----------|
|           | KKSK EDUCATIONAL TRUST                              | 3   | 15,000   |
|           | MILAN TRUST                                         | 1   | 2,500    |
|           | SIMAN SHARJAH TRUST<br>SCHOLARSHIP                  | 2   | 13,000   |
| 2016-2017 | LIONS INDIA EDUCATIONAL                             | 1   | 10,000   |
|           | BETHEL WELFARE CENTRE<br>SCHOLARSHIP                | 1   | 5,000    |
|           | ERODE BUILDERS TRUST<br>SCHOLARSHIP                 | 1   | 5,000    |
|           | Ph.D RESEARCH SCHOLARSHIP                           | 1   | 72,000   |
|           | CM SCHOLARSHIP                                      | 4   | 12,000   |
|           | CM SCHOLARSHIP                                      | 5   | 15,000   |
|           | KKSK EDUCATIONAL TRUST<br>SCHOLARSHIP               | 4   | 11,000   |
| 2015-2016 | TRIUCHENGODU PAVADI<br>SENGUNTHER TRUST SCHOLARSHIP | 2   | 4,000    |
| 2013-2010 | MILAN SCHOLARSHIP                                   | 4   | 15,000   |
|           | TAMILNADUCONGRESS COMMITTEE<br>SCHOLARSHIP          | 1   | 4,000    |
|           | SITARAM JINDAL FOUNDATION<br>SCHOLARSHIP            | 48  | 1,53,200 |

### S.D. Chandrasekar, B.A.,

|           | Scholarships from the                    |                                                             | /            |
|-----------|------------------------------------------|-------------------------------------------------------------|--------------|
| Year      | Name of the scheme                       | Number of students<br>benefited by Non<br>government scheme | Amount (Rs.) |
|           | SITARAM JINDAL FOUNDATION<br>SCHOLARSHIP | 23                                                          | 1,34,500     |
| 2019-2020 | Ph.D RESEARCH SCHOLARSHIP                | 3                                                           | 1,80,000     |
|           | BETHEL WELFARE CENTRE<br>SCHOLARSHIP     | 1                                                           | 2,00         |
|           | SITARAM JINDAL FOUNDATION<br>SCHOLARSHIP | 40                                                          | 1,81,400     |
|           | Ph.D RESEARCH SCHOLARSHIP                | 1                                                           | 96,000       |
| 2018-2019 | KAMARAJAR TRUST SCHOLARSHIP              | 3                                                           | 6,00         |
|           | CM SCHOLARSHIP                           | 3                                                           | 9,00         |
|           | NADAR SANGAM TRUST<br>SCHOLARSHIP        | 1                                                           | 5,00         |
|           | SITARAM JINDAL FOUNDATION<br>SCHOLARSHIP | 117                                                         | 4,32,30      |
|           | SIMAN SHARJAH TRUST<br>SCHOLARSHIP       | 1                                                           | 5,00         |
| 2017-2018 | KKSK EDUCATIONAL TRUST<br>SCHOLARSHIP    | 1                                                           | 5,00         |
| 2017-2010 | Ph.D RESEARCH SCHOLARSHIP                | 1                                                           | 72,00        |
|           | NADAR SANGAM TRUST                       | 4                                                           | E 00/        |

## S.D. Chandrasekar, B.A.,

|           | SITARAM JINDAL FOUNDATION<br>SCHOLARSHIP            | 192 | 5,83,600 |
|-----------|-----------------------------------------------------|-----|----------|
|           | KKSK EDUCATIONAL TRUST                              | 3   | 15,000   |
| ÷         | MILAN TRUST                                         | 1   | 2,500    |
|           | SIMAN SHARJAH TRUST<br>SCHOLARSHIP                  | 2   | 13,000   |
| 2016-2017 | LIONS INDIA EDUCATIONAL                             | 1   | 10,000   |
|           | BETHEL WELFARE CENTRE<br>SCHOLARSHIP                | 1   | 5,000    |
|           | ERODE BUILDERS TRUST<br>SCHOLARSHIP                 | 1   | 5,000    |
|           | Ph.D RESEARCH SCHOLARSHIP                           | 1   | 72,000   |
|           | CM SCHOLARSHIP                                      | 4   | 12,000   |
|           | CM SCHOLARSHIP                                      | 5   | 15,000   |
|           | KKSK EDUCATIONAL TRUST<br>SCHOLARSHIP               | 4   | 11,000   |
| 2015-2016 | TRIUCHENGODU PAVADI<br>SENGUNTHER TRUST SCHOLARSHIP | 2   | 4,000    |
| 2015-2010 | MILAN SCHOLARSHIP                                   | 4   | 15,000   |
|           | TAMILNADUCONGRESS COMMITTEE<br>SCHOLARSHIP          | 1   | 4,000    |
|           | SITARAM JINDAL FOUNDATION<br>SCHOLARSHIP            | 48  | 1,53,200 |