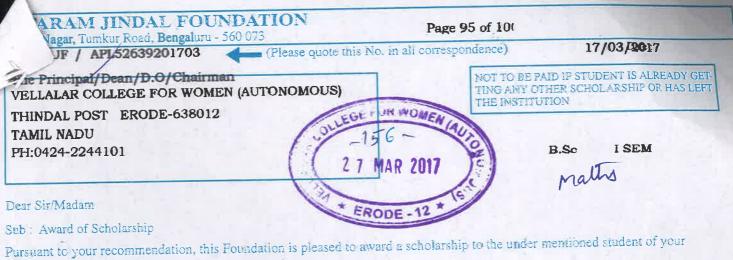

SE ARY VELLALAR COLLEGE FOR WOMEN (AUTONOMOUS) ERODE - 12.

|                                      |                     | ۲۵.<br>۱۹   | 3                      |
|--------------------------------------|---------------------|-------------|------------------------|
| Name & Class                         | Cheque NO &<br>Date | Amount le   | Signature.             |
| Sitaram Jindal Foundation            |                     |             |                        |
|                                      |                     |             | NAME OF TAXABLE PARTY. |
| K.M. Karthikeyoni                    | 158580              | Rs 5400/-   | Quiking                |
| K.M. Karthikeyoni<br>IBSC Physics    | 25/3/2016           |             |                        |
| •                                    |                     |             |                        |
| S. Sowndhavya<br>I BSc Maths         | 158324              | Rs 1800/-   | 8 Sundhargz.           |
| I BSc Mathy                          | 17/3/2016           |             | Y                      |
|                                      |                     |             |                        |
| P-Nilhya                             | 158584              | Rs - 3600/- | P. withya              |
| P.Niltya<br>I BSc Chemistry          | 25/3/2016           | Rs - 3600/- |                        |
|                                      |                     |             |                        |
| S - Priya dharshini                  | 158340              | Re - 3600/  | S. P.Ja.               |
| S - Priya dharshini<br>I .BA English | 158340<br>17/3/2016 |             | 1 /                    |
| 5                                    |                     | ·           |                        |
| S. Nandhini                          | 158341              | Rs. 3600/-  | S. Nardhi              |
| I BA English                         | 17/3/2016           |             |                        |
| 0                                    |                     |             |                        |
| D. Rathi Prabha                      | 158339              | Rs 3600/-   | D.Ratiprople           |
| T BA English                         | 17/3/2016           |             |                        |
|                                      |                     |             |                        |
| V. Malathy                           | 58338               | Rs 3600/-   | voralathy.             |
| V. Malathy<br>I BA English           | 17/3/2016           |             | 9                      |
|                                      |                     |             |                        |
| N. Burp                              | 1.58517             | RS 900/-    | safe.                  |
| N. Surya<br>I BA English             | 21/3/2016           |             |                        |
|                                      |                     |             | -                      |
|                                      |                     | n 1         |                        |

|           |                                          |                     | 26,100     |                                 |
|-----------|------------------------------------------|---------------------|------------|---------------------------------|
| Sno       | Name & Class                             | Cheque NO &<br>Date | Amount     | Signature                       |
| 1/4/2016  | Sitaram Jindal Foundation                |                     |            |                                 |
| There     |                                          |                     |            | -                               |
| 1)        | R. Deepika                               | 158620<br>29/3/2016 | Rs 900/-   | R. Deopiko                      |
| 1/        | R Deepika<br>I BA English                | 29/3/2016           | 1          | 1                               |
| · · · · · | J                                        |                     |            |                                 |
| 2)        | V: Naveena                               | 672164<br>6/4/2016  | Rs 900/-   | V. Nort                         |
|           | V. Naveena<br>T BA English               | 6/4/2016            |            |                                 |
|           |                                          |                     |            |                                 |
| 3)        | P-Keerthana                              | 672163<br>6/4/2016  | Rs 900/-   | P. Keerthen                     |
|           | P-Keerthana<br>I BA English              | 6/4/2016            |            |                                 |
|           |                                          |                     |            |                                 |
| 4)        | N. Dhivya                                | 672194              | Rs 2700 -  | N. Dhivya.                      |
| .)        | N. Dhivya<br>I BA English                | 672194<br>6/4/2016  |            |                                 |
|           |                                          |                     |            |                                 |
| 5)        | K. Dharani                               | 672123              | Rs.900/-   | K. Drovan                       |
|           | K. Dharani<br>I B.Com                    | 672123<br>5/4/2016  | 1          |                                 |
|           | 94                                       |                     |            |                                 |
| 6)        | V: Cr. Ponsudharstona                    | 158621              | Rs.900 -   | V. G. Porisidhashia             |
|           | I BSc Maths                              | 29/3/2016           |            |                                 |
|           |                                          |                     |            |                                 |
| 7)        | S. Grunaderi<br>I M.Sc Botany            | 158611              | Rs.3000/-  | & Goornesso                     |
| h         | I MSc Botany                             | 29/3/2016           |            |                                 |
|           |                                          |                     |            |                                 |
|           |                                          |                     | 10,200     |                                 |
| 2/5/2016  | Sitaran Jindal Foundation                |                     |            |                                 |
|           |                                          |                     |            |                                 |
| 1)        | A Sathyabama<br>T BA English Lituriture  | 672424              | ls 900/-   | A. Lathyap                      |
| /         | I BA English Literature                  | 15/4/2016           |            | , Citeratury                    |
|           |                                          |                     |            |                                 |
| 2)        | N. Mirathules<br>I BA English Literature | 672605              | Ks. 5700/- | N.Nfouthule                     |
| -         | I BA English Literature                  | 21/4/2015           |            |                                 |
|           |                                          |                     |            |                                 |
| 3)        | L-SNamaprabha                            | 672650              | Rs. 3600/- | L. Awasnapsa                    |
| L         | L-SNamaprabha<br>I BA English Literature | 23 04/201h          |            |                                 |
|           |                                          | . ,                 |            |                                 |
|           |                                          |                     | 1.6.500    | A DESCRIPTION OF TAXABLE PARTY. |

46,500 5 Chaque No & Date Amount Signature. Name & Class S. Maunika I BA English. Literature. 672651 Rs. 3600/- S-Maunik 21/04/2016 672606 Rs 4800/- K. Ramys 21/04/2016. K. Ramya I B. Com. 672656 Rs 3000/- P. Poringa P. Priya I MSc Botany. 21/4/2016 Sitaram Jindal Foundation. 673040 Rs 2700/- U.Diruthik 28/04/3016 M. Kiruthi Ka I BA English 673046 Rs -3600/- 28 28. Dharani 28/04/2016 25/05/2016 3.S. Dharani J BA English 673032 Rs. 4800/- S. Vidhya 2.8/04/2016 29/5/2013 S. Vielhya I BA English 673033 Rs 5100/-28/04/2016 A. Sangeethy [9790293522] I BSC NAD 673028 Rs 3600/- I. Niveth 28/4/2016 T Nivetha T BA English Rs 2700/- Shorthinil:K K. Dharshini I BA English 673029 28/04/2016 Rs 1800/- C. Dhanach 6730**30** 28/04/2016 C. Dhanachan Thini IBSC Maths Rs 1800/- D. Vidhight. 67.30.31 28/04/2016 D. Vidhya I BSc Maths 84,000

84,000 Chaquee No & Date Signature Amount Name & Class Sno 673185 Rs 900/- D W & U 05/05/16\_\_\_\_\_\_25/5/2016. 5 2016 1 D: N. Soubharanikaa T BA English literature Rs.3600/- B.P.f.n 158770 2. S. Priyadharshini I BA English 13/05/2016 Rs. 900/- Juste 158773 3. N. Surga I BA English Rs. 3600/- S. Nadhi 158771 4. S. Nandhini T BA English. 13/5/16 Rs. 3,600/- D.Rallippa 5 D-Rathi prablaa I BA English 158769 13/5/16 Rs 3600/- v.malast 6 V: Malathy I BA English 158768 13/5/16 Rs 1800/- S. Samithoug S . Sowndharya I Bsc Mathy 158 767 13/5/16 Rs 3600/- P-Nithya 158777 P. Nilhya T BSc Chemistry 8-13/5/16 Rs 5400/- Geneticu 9 Karthikoyani K.M. I BSc Physics 158776 13/5/16 Ro 1500/- R. Dhara 673171 5 5 16 10. R. Dharani I BSc Matter Rs 1800/- sins.yoj 11) Sri S yogithe salinee I BSC Matter 673174 5 5 16 1,14,300

Amount Signature Cheque No Date Name & class Sno Ro 1800/- M. Kohilap 673176 5/5/2016 Kohila M I BSc Maltu 12 Ro 2700/- Z.H. Reshs 673189 5/5/16 13. Reshma ZH I BSC Mathe Rs 3600/- P.M. Quyung 14: Sugura P.M I BSc Chemistry 673338 11/05/2016 1/2016 Sitarow Judal Foundation. 158883 Rs 900/- A Sothya Brune. 21/05/2016 1 A Sattuja bama I BA English. 159061 Rs 2700/- N. Dhivya. 26/05/2016 2. N. Dhivya I BA English Rs 900/-P. Keorthana 159047 26/05/82/6 3. Keerlhang P I BA English Rs 900/- V. Narof 159048 26/05/2016 4. V. Navena I BA English Rs. 900/- R. Deepike 159043 

1,33,500 Sioneture Registable cheque No & Date Amount Name & class Sno 2700 K. Priyadharshini 158927 9 23/5/16 8 6 16 159538 4800/- Vindhmätty. 14/6/2016 In dhumathi V 1 159543 4800/- P.Mutho 1416/2016 Muthuselvi P 2 159803 Rs 4800/- K. Sangert 25/06/2016 6/7/2016/2 K-Sangreetha II Blom KKSK Educational Trast 005586 Rs 3000/- H.N. Theirubabe 18/08/2016. 18/8/2016 M.N. Thainba Began II Blom. 18/8/2016) Siteran Jindal Foundation Rs 4800/- K. Sungu 155771 1. K. Sangeether II Blom 2/8/2016 Rs 4800/ - Nardhumotig T.B.Con 122 462 2 8/2016 Rs 7800/-(1) 3. P. Kowsalya TI BSc Mathe 155753 2/8/2016 Rs4800]- p. Meth 4. P. Multuselvi 155767 2 8 2016 Rs 2700/- Phylad 5 K. Priya dharshini 155 791 2 8 2016 1,78,500

1, 78, 500 Cheque No & Date Amount Signature Name & class 2/8/2016 RS 3600/~ P.M. Quero 6. P. M. Suguna 2/8/2016 155775 The 4800/- SF Student 2/8/2016 distribut F. P. Jewitha KKSK Educational Trust 005587 Ps. 5000/-016 M. Fazila 1) TI Blom. Stipend to Full time Research Scholor Renewal 2015 S.M. Dhivya 005588 P. 36000/-Ph.D (Full time) 26/8/2016 scholarship. Siman Sharjah 005590 Rs 5000/-20/09/2016 M Fazila II Blom D KKSK Educational Trust R.F. Hajin Afra 005589 Rs 7000/-T Blom 06/09/2016 0 RELOGION Bettal World Vision Tompany 4td V. Honovati V. Hemavallii 005591 Re 5000]-2,214,900

2,44,900 Chaque No & Data Amount Signature Name & class Sno D Milan Scholarship Rs 2500/- J. Janathul Firthous 005572 1) J. JANATHUL FIRTHOWS 14/10/2016 I BSc Boteny 17 10/2016 Sitaran Jindel Foundation 1) OR. Saranya II BSC Physics Rs 4800/- O.R. saranya 908838 19/09/2016 2,4800/- E. Ravlyp-673380 31/10/2016 1) E - Kaviya. I B.Sc Computer science Rs 4800/- K. Maleythi 673382 15/10/2016 2) K. Malarvizhi I BSc Computer Science Rs 3600/- I. Nicktha 908427 3. I. Nivetha (II sem) (Duplicate) IBA English 909731 **Rs. 4800/** K. Range 27/10/2016 24/11/2016 1) K. Ramya. II BCom 910276 Rs 3600/- fully 9/12/2011 1) p.M. Saguna II BSc Chemistry 910735 Ps.7800+ 30/11/2016 28/12/2016 i P. Kowsalya IT BSc Math 0111233 Rs 4800/- Brelig NJ 16/12/2016 M. Sheka I BSc Computer Science 10/01/2017 0.86 400