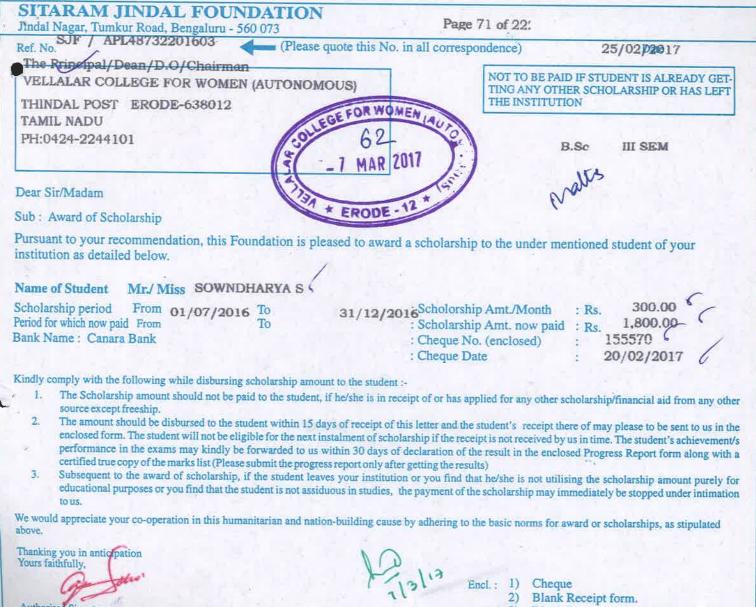

### S.D. Chandrasekar, B.A.,

| Scholarships from the Non - Government |                                          |                                                             |              |  |
|----------------------------------------|------------------------------------------|-------------------------------------------------------------|--------------|--|
| Year                                   | Name of the scheme                       | Number of students<br>benefited by Non<br>government scheme | Amount (Rs.) |  |
|                                        | SITARAM JINDAL FOUNDATION<br>SCHOLARSHIP | 23                                                          | 1,34,500     |  |
| 2019-2020                              | Ph.D RESEARCH SCHOLARSHIP                | 3                                                           | 1,80,000     |  |
|                                        | BETHEL WELFARE CENTRE<br>SCHOLARSHIP     | 1                                                           | 2,000        |  |
|                                        | SITARAM JINDAL FOUNDATION<br>SCHOLARSHIP | 40                                                          | 1,81,400     |  |
|                                        | Ph.D RESEARCH SCHOLARSHIP                | 1                                                           | 96,000       |  |
| 2018-2019                              | KAMARAJAR TRUST SCHOLARSHIP              | 3                                                           | 6,000        |  |
|                                        | CM SCHOLARSHIP                           | 3                                                           | 9,000        |  |
|                                        | NADAR SANGAM TRUST<br>SCHOLARSHIP        | 1                                                           | 5,000        |  |
|                                        | SITARAM JINDAL FOUNDATION<br>SCHOLARSHIP | 117                                                         | 4,32,300     |  |
|                                        | SIMAN SHARJAH TRUST<br>SCHOLARSHIP       | 1                                                           | 5,000        |  |
| 2017 2019                              | KKSK EDUCATIONAL TRUST<br>SCHOLARSHIP    | 1                                                           | 5,000        |  |
| 2017-2018                              | Ph.D RESEARCH SCHOLARSHIP                | 1                                                           | 72,000       |  |
|                                        | NADAR SANGAM TRUST<br>SCHOLARSHIP        | 1                                                           | 5,000        |  |
|                                        | CM SCHOLARSHIP                           | 3                                                           | 9,000        |  |

#### S.D. Chandrasekar, B.A.,

|           | SITARAM JINDAL FOUNDATION<br>SCHOLARSHIP            | 192 | 5,83,600 |
|-----------|-----------------------------------------------------|-----|----------|
|           | KKSK EDUCATIONAL TRUST                              | 3   | 15,000   |
|           | MILAN TRUST                                         | 1   | 2,500    |
|           | SIMAN SHARJAH TRUST<br>SCHOLARSHIP                  | 2   | 13,000   |
| 2016-2017 | LIONS INDIA EDUCATIONAL                             | 1   | 10,000   |
|           | BETHEL WELFARE CENTRE<br>SCHOLARSHIP                | 1   | 5,000    |
|           | ERODE BUILDERS TRUST<br>SCHOLARSHIP                 | 1   | 5,000    |
|           | Ph.D RESEARCH SCHOLARSHIP                           | 1   | 72,000   |
|           | CM SCHOLARSHIP                                      | 4   | 12,000   |
|           | CM SCHOLARSHIP                                      | 5   | 15,000   |
|           | KKSK EDUCATIONAL TRUST<br>SCHOLARSHIP               | 4   | 11,000   |
| 2015-2016 | TRIUCHENGODU PAVADI<br>SENGUNTHER TRUST SCHOLARSHIP | 2   | 4,000    |
| 2013-2010 | MILAN SCHOLARSHIP                                   | 4   | 15,000   |
|           | TAMILNADUCONGRESS COMMITTEE<br>SCHOLARSHIP          | 1   | 4,000    |
|           | SITARAM JINDAL FOUNDATION<br>SCHOLARSHIP            | 48  | 1,53,200 |

### S.D. Chandrasekar, B.A.,

|           | Scholarships from the                    |                                                             | /            |
|-----------|------------------------------------------|-------------------------------------------------------------|--------------|
| Year      | Name of the scheme                       | Number of students<br>benefited by Non<br>government scheme | Amount (Rs.) |
|           | SITARAM JINDAL FOUNDATION<br>SCHOLARSHIP | 23                                                          | 1,34,500     |
| 2019-2020 | Ph.D RESEARCH SCHOLARSHIP                | 3                                                           | 1,80,000     |
|           | BETHEL WELFARE CENTRE<br>SCHOLARSHIP     | 1                                                           | 2,00         |
|           | SITARAM JINDAL FOUNDATION<br>SCHOLARSHIP | 40                                                          | 1,81,400     |
|           | Ph.D RESEARCH SCHOLARSHIP                | 1                                                           | 96,000       |
| 2018-2019 | KAMARAJAR TRUST SCHOLARSHIP              | 3                                                           | 6,00         |
|           | CM SCHOLARSHIP                           | 3                                                           | 9,00         |
|           | NADAR SANGAM TRUST<br>SCHOLARSHIP        | 1                                                           | 5,00         |
|           | SITARAM JINDAL FOUNDATION<br>SCHOLARSHIP | 117                                                         | 4,32,30      |
|           | SIMAN SHARJAH TRUST<br>SCHOLARSHIP       | 1                                                           | 5,00         |
| 2017-2018 | KKSK EDUCATIONAL TRUST<br>SCHOLARSHIP    | 1                                                           | 5,00         |
| 2017-2010 | Ph.D RESEARCH SCHOLARSHIP                | 1                                                           | 72,00        |
|           | NADAR SANGAM TRUST                       | 4                                                           | E 00/        |

## S.D. Chandrasekar, B.A.,

|           | SITARAM JINDAL FOUNDATION<br>SCHOLARSHIP            | 192 | 5,83,600 |
|-----------|-----------------------------------------------------|-----|----------|
|           | KKSK EDUCATIONAL TRUST                              | 3   | 15,000   |
| ÷         | MILAN TRUST                                         | 1   | 2,500    |
|           | SIMAN SHARJAH TRUST<br>SCHOLARSHIP                  | 2   | 13,000   |
| 2016-2017 | LIONS INDIA EDUCATIONAL                             | 1   | 10,000   |
|           | BETHEL WELFARE CENTRE<br>SCHOLARSHIP                | 1   | 5,000    |
|           | ERODE BUILDERS TRUST<br>SCHOLARSHIP                 | 1   | 5,000    |
|           | Ph.D RESEARCH SCHOLARSHIP                           | 1   | 72,000   |
|           | CM SCHOLARSHIP                                      | 4   | 12,000   |
|           | CM SCHOLARSHIP                                      | 5   | 15,000   |
|           | KKSK EDUCATIONAL TRUST<br>SCHOLARSHIP               | 4   | 11,000   |
| 2015-2016 | TRIUCHENGODU PAVADI<br>SENGUNTHER TRUST SCHOLARSHIP | 2   | 4,000    |
| 2015-2010 | MILAN SCHOLARSHIP                                   | 4   | 15,000   |
|           | TAMILNADUCONGRESS COMMITTEE<br>SCHOLARSHIP          | 1   | 4,000    |
|           | SITARAM JINDAL FOUNDATION<br>SCHOLARSHIP            | 48  | 1,53,200 |