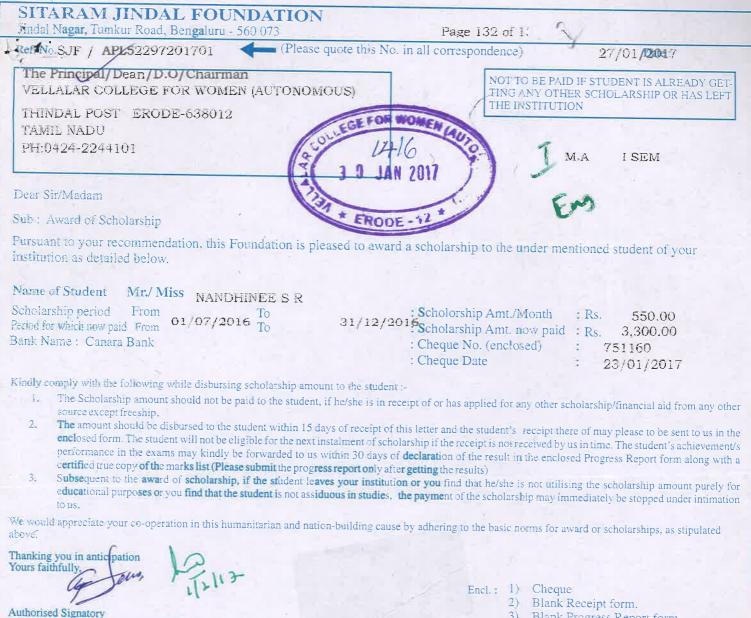

SE ARY VELLALAR COLLEGE FOR WOMEN (AUTONOMOUS) ERODE - 12.

|                                      |                     | ۲۵.<br>۱۹   | 3                      |
|--------------------------------------|---------------------|-------------|------------------------|
| Name & Class                         | Cheque NO &<br>Date | Amount le   | Signature.             |
| Sitaram Jindal Foundation            |                     |             |                        |
|                                      |                     |             | NAME OF TAXABLE PARTY. |
| K.M. Karthikeyoni                    | 158580              | Rs 5400/-   | Quiking                |
| K.M. Karthikeyoni<br>IBSC Physics    | 25/3/2016           |             |                        |
| •                                    |                     |             |                        |
| S. Sowndhavya<br>I BSc Maths         | 158324              | Rs 1800/-   | 8 Sundhargz.           |
| I BSc Mathy                          | 17/3/2016           |             | Y                      |
|                                      |                     |             |                        |
| P-Nilhya                             | 158584              | Rs - 3600/- | P. withya              |
| P.Niltya<br>I BSc Chemistry          | 25/3/2016           | Rs - 3600/- |                        |
|                                      |                     |             |                        |
| S - Priya dharshini                  | 158340              | Re - 3600/  | S. P.Ja.               |
| S - Priya dharshini<br>I .BA English | 158340<br>17/3/2016 |             | 1 /                    |
| 5                                    |                     | ·           |                        |
| S. Nandhini                          | 158341              | Rs. 3600/-  | S. Nardhi              |
| I BA English                         | 17/3/2016           |             |                        |
| 0                                    |                     |             |                        |
| D. Rathi Prabha                      | 158339              | Rs 3600/-   | D.Ratiprople           |
| T BA English                         | 17/3/2016           |             |                        |
|                                      |                     |             |                        |
| V. Malathy                           | 58338               | Rs 3600/-   | voralathy.             |
| V. Malathy<br>I BA English           | 17/3/2016           |             | 9                      |
|                                      |                     |             |                        |
| N. Burp                              | 1.58517             | RS 900/-    | safe.                  |
| N. Surya<br>I BA English             | 21/3/2016           |             |                        |
|                                      |                     |             | -                      |
|                                      |                     | n 1         |                        |

|           |                                          |                     | 26,100     |                                 |
|-----------|------------------------------------------|---------------------|------------|---------------------------------|
| Sno       | Name & Class                             | Cheque NO &<br>Date | Amount     | Signature                       |
| 1/4/2016  | Sitaram Jindal Foundation                |                     |            |                                 |
| There     |                                          |                     |            | -                               |
| 1)        | R. Deepika                               | 158620<br>29/3/2016 | Rs 900/-   | R. Deopiko                      |
| 1/        | R Deepika<br>I BA English                | 29/3/2016           | 1          | 1                               |
| · · · · · | J                                        |                     |            |                                 |
| 2)        | V: Naveena                               | 672164<br>6/4/2016  | Rs 900/-   | V. Nort                         |
|           | V. Naveena<br>T BA English               | 6/4/2016            |            |                                 |
|           |                                          |                     |            |                                 |
| 3)        | P-Keerthana                              | 672163<br>6/4/2016  | Rs 900/-   | P. Keerthen                     |
|           | P-Keerthana<br>I BA English              | 6/4/2016            |            |                                 |
|           |                                          |                     |            |                                 |
| 4)        | N. Dhivya                                | 672194              | Rs 2700 -  | N. Dhivya.                      |
| .)        | N. Dhivya<br>I BA English                | 672194<br>6/4/2016  |            |                                 |
|           |                                          |                     |            |                                 |
| 5)        | K. Dharani                               | 672123              | Rs.900/-   | K. Drovan                       |
|           | K. Dharani<br>I B.Com                    | 672123<br>5/4/2016  | 1          |                                 |
|           | 94                                       |                     |            |                                 |
| 6)        | V: Cr. Ponsudharstona                    | 158621              | Rs.900 -   | V. G. Porisidhashia             |
|           | I BSc Maths                              | 29/3/2016           |            |                                 |
|           |                                          |                     |            |                                 |
| 7)        | S. Grunaderi<br>I M.Sc Botany            | 158611              | Rs.3000/-  | & Goornesso                     |
| h         | I MSc Botany                             | 29/3/2016           |            |                                 |
|           |                                          |                     |            |                                 |
|           |                                          |                     | 10,200     |                                 |
| 2/5/2016  | Sitaran Jindal Foundation                |                     |            |                                 |
|           |                                          |                     |            |                                 |
| 1)        | A Sathyabama<br>T BA English Lituriture  | 672424              | ls 900/-   | A. Lathyap                      |
| /         | I BA English Literature                  | 15/4/2016           |            | , Citeratury                    |
|           |                                          |                     |            |                                 |
| 2)        | N. Mirathules<br>I BA English Literature | 672605              | Ks. 5700/- | N.Nfouthule                     |
| -         | I BA English Literature                  | 21/4/2015           |            |                                 |
|           |                                          |                     |            |                                 |
| 3)        | L-SNamaprabha                            | 672650              | Rs. 3600/- | L. Awasnapsa                    |
| L         | L-SNamaprabha<br>I BA English Literature | 23 04/201h          |            |                                 |
|           |                                          | . ,                 |            |                                 |
|           |                                          |                     | 1.6.500    | A DESCRIPTION OF TAXABLE PARTY. |

46,500 5 Chaque No & Date Amount Signature. Name & Class S. Maunika I BA English. Literature. 672651 Rs. 3600/- S-Maunik 21/04/2016 672606 Rs 4800/- K. Ramys 21/04/2016. K. Ramya I B. Com. 672656 Rs 3000/- P. Poringa P. Priya I MSc Botany. 21/4/2016 Sitaram Jindal Foundation. 673040 Rs 2700/- U.Diruthik 28/04/3016 M. Kiruthi Ka I BA English 673046 Rs -3600/- 28 28. Dharani 28/04/2016 25/05/2016 3.S. Dharani J BA English 673032 Rs. 4800/- S. Vidhya 2.8/04/2016 29/5/2013 S. Vielhya I BA English 673033 Rs 5100/-28/04/2016 A. Sangeethy [9790293522] I BSC NAD 673028 Rs 3600/- I. Niveth 28/4/2016 T Nivetha T BA English Rs 2700/- Shorthinil:K K. Dharshini I BA English 673029 28/04/2016 Rs 1800/- C. Dhanach 6730**30** 28/04/2016 C. Dhanachan Thini IBSC Maths Rs 1800/- D. Vidhight. 67.30.31 28/04/2016 D. Vidhya I BSc Maths 84,000

84,000 Chaquee No & Date Signature Amount Name & Class Sno 673185 Rs 900/- D W & U 05/05/16\_\_\_\_\_\_25/5/2016. 5 2016 1 D: N. Soubharanikaa T BA English literature Rs.3600/- B.P.f.n 158770 2. S. Priyadharshini I BA English 13/05/2016 Rs. 900/- Juste 158773 3. N. Surga I BA English Rs. 3600/- S. Nadhi 158771 4. S. Nandhini T BA English. 13/5/16 Rs. 3,600/- D.Rallippa 5 D-Rathi prablaa I BA English 158769 13/5/16 Rs 3600/- v.malast 6 V: Malathy I BA English 158768 13/5/16 Rs 1800/- S. Samithoug S . Sowndharya I Bsc Mathy 158 767 13/5/16 Rs 3600/- P-Nithya 158777 P. Nilhya T BSc Chemistry 8-13/5/16 Rs 5400/- Geneticu 9 Karthikoyani K.M. I BSc Physics 158776 13/5/16 Ro 1500/- R. Dhara 673171 5 5 16 10. R. Dharani I BSc Matter Rs 1800/- sins.yoj 11) Sri S yogithe salinee I BSC Matter 673174 5 5 16 1,14,300

Amount Signature Cheque No Date Name & class Sno Ro 1800/- M. Kohilap 673176 5/5/2016 Kohila M I BSc Maltu 12 Ro 2700/- Z.H. Reshs 673189 5/5/16 13. Reshma ZH I BSC Mathe Rs 3600/- P.M. Quyung 14: Sugura P.M I BSc Chemistry 673338 11/05/2016 1/2016 Sitarow Judal Foundation. 158883 Rs 900/- A Sothya Brune. 21/05/2016 1 A Sattuja bama I BA English. 159061 Rs 2700/- N. Dhivya. 26/05/2016 2. N. Dhivya I BA English Rs 900/-P. Keorthana 159047 26/05/82/6 3. Keerlhang P I BA English Rs 900/- V. Narof 159048 26/05/2016 4. V. Navena I BA English Rs. 900/- R. Deepike 159043 

1,33,500 Sioneture Registable cheque No & Date Amount Name & class Sno 2700 K. Priyadharshini 158927 9 23/5/16 8 6 16 159538 4800/- Vindhmätty. 14/6/2016 In dhumathi V 1 159543 4800/- P.Mutho 1416/2016 Muthuselvi P 2 159803 Rs 4800/- K. Sangert 25/06/2016 6/7/2016/2 K-Sangreetha II Blom KKSK Educational Trast 005586 Rs 3000/- H.N. Theirubabe 18/08/2016. 18/8/2016 M.N. Thainba Began II Blom. 18/8/2016) Siteran Jindal Foundation Rs 4800/- K. Sungu 155771 1. K. Sangeether II Blom 2/8/2016 Rs 4800/ - Nardhumotig T.B.Con 122 462 2 8/2016 Rs 7800/-(1) 3. P. Kowsalya TI BSc Mathe 155753 2/8/2016 Rs4800]- p. Meth 4. P. Multuselvi 155767 2 8 2016 Rs 2700/- Phylad 5 K. Priya dharshini 155 791 2 8 2016 1,78,500

1, 78, 500 Cheque No & Date Amount Signature Name & class 2/8/2016 RS 3600/~ P.M. Quero 6. P. M. Suguna 2/8/2016 155775 The 4800/- SF Student 2/8/2016 distribut F. P. Jewitha KKSK Educational Trust 005587 Ps. 5000/-016 M. Fazila 1) TI Blom. Stipend to Full time Research Scholor Renewal 2015 S.M. Dhivya 005588 P. 36000/-Ph.D (Full time) 26/8/2016 scholarship. Siman Sharjah 005590 Rs 5000/-20/09/2016 M Fazila II Blom D KKSK Educational Trust R.F. Hajin Afra 005589 Rs 7000/-T Blom 06/09/2016 0 RELOGION Bettal World Vision Tompany 4td V. Honovati V. Hemavallii 005591 Re 5000]-2,214,900

2,44,900 Chaque No & Data Amount Signature Name & class Sno D Milan Scholarship Rs 2500/- J. Janathul Firthous 005572 1) J. JANATHUL FIRTHOWS 14/10/2016 I BSc Boteny 17 10/2016 Sitaran Jindel Foundation 1) OR. Saranya II BSC Physics Rs 4800/- O.R. saranya 908838 19/09/2016 2,4800/- E. Ravlyp-673380 31/10/2016 1) E - Kaviya. I B.Sc Computer science Rs 4800/- K. Maleythi 673382 15/10/2016 2) K. Malarvizhi I BSc Computer Science Rs 3600/- I. Nicktha 908427 3. I. Nivetha (II sem) (Duplicate) IBA English 909731 **Rs. 4800/** K. Range 27/10/2016 24/11/2016 1) K. Ramya. II BCom 910276 Rs 3600/- fully 9/12/2011 1) p.M. Saguna II BSc Chemistry 910735 Ps.7800+ 30/11/2016 28/12/2016 i P. Kowsalya IT BSc Math 0111233 Rs 4800/- Brelig NJ 16/12/2016 M. Sheka I BSc Computer Science 10/01/2017 0.86 400