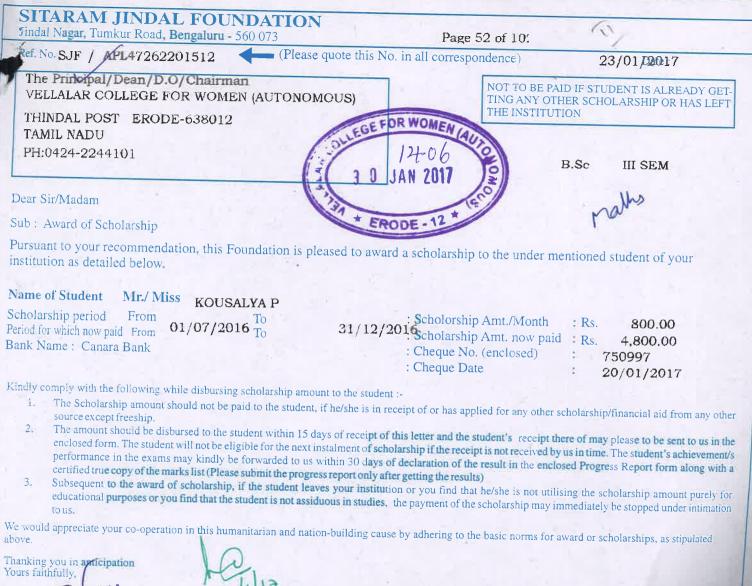

SE ARY VELLALAR COLLEGE FOR WOMEN (AUTONOMOUS) ERODE - 12.

|                                      |                     | ۲۵.<br>۱۹   | 3                      |
|--------------------------------------|---------------------|-------------|------------------------|
| Name & Class                         | Cheque NO &<br>Date | Amount le   | Signature.             |
| Sitaram Jindal Foundation            |                     |             |                        |
|                                      |                     |             | NAME OF TAXABLE PARTY. |
| K.M. Karthikeyoni                    | 158580              | Rs 5400/-   | Quiking                |
| K.M. Karthikeyoni<br>IBSC Physics    | 25/3/2016           |             |                        |
| •                                    |                     |             |                        |
| S. Sowndhavya<br>I BSc Maths         | 158324              | Rs 1800/-   | 8 Sundhargz.           |
| I BSc Mathy                          | 17/3/2016           |             | Y                      |
|                                      |                     |             |                        |
| P-Nilhya                             | 158584              | Rs - 3600/- | P. withya              |
| P.Niltya<br>I BSc Chemistry          | 25/3/2016           | Rs - 3600/- |                        |
|                                      |                     |             |                        |
| S - Priya dharshini                  | 158340              | Re - 3600/  | S. P.Ja.               |
| S - Priya dharshini<br>I .BA English | 158340<br>17/3/2016 |             | 1 /                    |
| 5                                    |                     | ·           |                        |
| S. Nandhini                          | 158341              | Rs. 3600/-  | S. Nardhi              |
| I BA English                         | 17/3/2016           |             |                        |
| 0                                    |                     |             |                        |
| D. Rathi Prabha                      | 158339              | Rs 3600/-   | D.Ratiprople           |
| T BA English                         | 17/3/2016           |             |                        |
|                                      |                     |             |                        |
| V. Malathy                           | 58338               | Rs 3600/-   | voralathy.             |
| V. Malathy<br>I BA English           | 17/3/2016           |             | 9                      |
|                                      |                     |             |                        |
| N. Burp                              | 1.58517             | RS 900/-    | safe.                  |
| N. Surya<br>I BA English             | 21/3/2016           |             |                        |
|                                      |                     |             | -                      |
|                                      |                     | n 1         |                        |

|           |                                          |                     | 26,100     |                                 |
|-----------|------------------------------------------|---------------------|------------|---------------------------------|
| Sno       | Name & Class                             | Cheque NO &<br>Date | Amount     | Signature                       |
| 1/4/2016  | Sitaram Jindal Foundation                |                     |            |                                 |
| There     |                                          |                     |            | -                               |
| 1)        | R. Deepika                               | 158620<br>29/3/2016 | Rs 900/-   | R. Deopiko                      |
| 1/        | R Deepika<br>I BA English                | 29/3/2016           | 1          | 1                               |
| · · · · · | J                                        |                     |            |                                 |
| 2)        | V: Naveena                               | 672164<br>6/4/2016  | Rs 900/-   | V. Nort                         |
|           | V. Naveena<br>T BA English               | 6/4/2016            |            |                                 |
|           |                                          |                     |            |                                 |
| 3)        | P-Keerthana                              | 672163<br>6/4/2016  | Rs 900/-   | P. Keerthen                     |
|           | P-Keerthana<br>I BA English              | 6/4/2016            |            |                                 |
|           |                                          |                     |            |                                 |
| 4)        | N. Dhivya                                | 672194              | Rs 2700 -  | N. Dhivya.                      |
| .)        | N. Dhivya<br>I BA English                | 672194<br>6/4/2016  |            |                                 |
|           |                                          |                     |            |                                 |
| 5)        | K. Dharani                               | 672123              | Rs.900/-   | K. Drovan                       |
|           | K. Dharani<br>I B.Com                    | 672123<br>5/4/2016  | 1          |                                 |
|           | 94                                       |                     |            |                                 |
| 6)        | V: Cr. Ponsudharstona                    | 158621              | Rs.900 -   | V. G. Porisidhashia             |
|           | I BSc Maths                              | 29/3/2016           |            |                                 |
|           |                                          |                     |            |                                 |
| 7)        | S. Grunaderi<br>I M.Sc Botany            | 158611              | Rs.3000/-  | & Goornesso                     |
| h         | I MSc Botany                             | 29/3/2016           |            |                                 |
|           |                                          |                     |            |                                 |
|           |                                          |                     | 10,200     |                                 |
| 2/5/2016  | Sitaran Jindal Foundation                |                     |            |                                 |
|           |                                          |                     |            |                                 |
| 1)        | A Sathyabama<br>T BA English Lituriture  | 672424              | ls 900/-   | A. Lathyap                      |
| /         | I BA English Literature                  | 15/4/2016           |            | , Citeratury                    |
|           |                                          |                     |            |                                 |
| 2)        | N. Mirathules<br>I BA English Literature | 672605              | Ks. 5700/- | N.Nfouthule                     |
| -         | I BA English Literature                  | 21/4/2015           |            |                                 |
|           |                                          |                     |            |                                 |
| 3)        | L-SNamaprabha                            | 672650              | Rs. 3600/- | L. Awasnapsa                    |
| L         | L-SNamaprabha<br>I BA English Literature | 23 04/201h          |            |                                 |
|           |                                          | . ,                 |            |                                 |
|           |                                          |                     | 1.6.500    | A DESCRIPTION OF TAXABLE PARTY. |

46,500 5 Chaque No & Date Amount Signature. Name & Class S. Maunika I BA English. Literature. 672651 Rs. 3600/- S-Maunik 21/04/2016 672606 Rs 4800/- K. Ramys 21/04/2016. K. Ramya I B. Com. 672656 Rs 3000/- P. Poringa P. Priya I MSc Botany. 21/4/2016 Sitaram Jindal Foundation. 673040 Rs 2700/- U.Diruthik 28/04/3016 M. Kiruthi Ka I BA English 673046 Rs -3600/- 28 28. Dharani 28/04/2016 25/05/2016 3.S. Dharani J BA English 673032 Rs. 4800/- S. Vidhya 2.8/04/2016 29/5/2013 S. Vielhya I BA English 673033 Rs 5100/-28/04/2016 A. Sangeethy [9790293522] I BSC NAD 673028 Rs 3600/- I. Niveth 28/4/2016 T Nivetha T BA English Rs 2700/- Shorthinil:K K. Dharshini I BA English 673029 28/04/2016 Rs 1800/- C. Dhanach 6730**30** 28/04/2016 C. Dhanachan Thini IBSC Maths Rs 1800/- D. Vidhight. 67.30.31 28/04/2016 D. Vidhya I BSc Maths 84,000

84,000 Chaquee No & Date Signature Amount Name & Class Sno 673185 Rs 900/- D W & U 05/05/16\_\_\_\_\_\_25/5/2016. 5 2016 1 D: N. Soubharanikaa T BA English literature Rs.3600/- B.P.f.n 158770 2. S. Priyadharshini I BA English 13/05/2016 Rs. 900/- Juste 158773 3. N. Surga I BA English Rs. 3600/- S. Nadhi 158771 4. S. Nandhini T BA English. 13/5/16 Rs. 3,600/- D.Rallippa 5 D-Rathi prablaa I BA English 158769 13/5/16 Rs 3600/- v.malast 6 V: Malathy I BA English 158768 13/5/16 Rs 1800/- S. Samithoug S . Sowndharya I Bsc Mathy 158 767 13/5/16 Rs 3600/- P-Nithya 158777 P. Nilhya T BSc Chemistry 8-13/5/16 Rs 5400/- Geneticu 9 Karthikoyani K.M. I BSc Physics 158776 13/5/16 Ro 1500/- R. Dhara 673171 5 5 16 10. R. Dharani I BSc Matter Rs 1800/- sins.yoj 11) Sri S yogithe salinee I BSC Matter 673174 5 5 16 1,14,300

Amount Signature Cheque No Date Name & class Sno Ro 1800/- M. Kohilap 673176 5/5/2016 Kohila M I BSc Maltu 12 Ro 2700/- Z.H. Reshs 673189 5/5/16 13. Reshma ZH I BSC Mathe Rs 3600/- P.M. Quyung 14: Sugura P.M I BSc Chemistry 673338 11/05/2016 1/2016 Sitarow Judal Foundation. 158883 Rs 900/- A Sothya Brune. 21/05/2016 1 A Sattuja bama I BA English. 159061 Rs 2700/- N. Dhivya. 26/05/2016 2. N. Dhivya I BA English Rs 900/-P. Keorthana 159047 26/05/82/6 3. Keerlhang P I BA English Rs 900/- V. Narof 159048 26/05/2016 4. V. Navena I BA English Rs. 900/- R. Deepike 159043 

1,33,500 Sioneture Registable cheque No & Date Amount Name & class Sno 2700 K. Priyadharshini 158927 9 23/5/16 8 6 16 159538 4800/- Vindhmätty. 14/6/2016 In dhumathi V 1 159543 4800/- P.Mutho 1416/2016 Muthuselvi P 2 159803 Rs 4800/- K. Sangert 25/06/2016 6/7/2016/2 K-Sangreetha II Blom KKSK Educational Trast 005586 Rs 3000/- H.N. Theirubabe 18/08/2016. 18/8/2016 M.N. Thainba Began II Blom. 18/8/2016) Siteran Jindal Foundation Rs 4800/- K. Sungu 155771 1. K. Sangeether II Blom 2/8/2016 Rs 4800/ - Nardhumotig T.B.Con 122 462 2 8/2016 Rs 7800/-(1) 3. P. Kowsalya TI BSc Mathe 155753 2/8/2016 Rs4800]- p. Meth 4. P. Multuselvi 155767 2 8 2016 Rs 2700/- Phylad 5 K. Priya dharshini 155 791 2 8 2016 1,78,500

1, 78, 500 Cheque No & Date Amount Signature Name & class 2/8/2016 RS 3600/~ P.M. Quero 6. P. M. Suguna 2/8/2016 155775 The 4800/- SF Student 2/8/2016 distribut F. P. Jewitha KKSK Educational Trust 005587 Ps. 5000/-016 M. Fazila 1) TI Blom. Stipend to Full time Research Scholor Renewal 2015 S.M. Dhivya 005588 P. 36000/-Ph.D (Full time) 26/8/2016 scholarship. Siman Sharjah 005590 Rs 5000/-20/09/2016 M Fazila II Blom D KKSK Educational Trust R.F. Hajin Afra 005589 Rs 7000/-T Blom 06/09/2016 0 RELOGION Bettal World Vision Tompany 4td V. Honovati V. Hemavallii 005591 Re 5000]-2,214,900

2,44,900 Chaque No & Data Amount Signature Name & class Sno D Milan Scholarship Rs 2500/- J. Janathul Firthous 005572 1) J. JANATHUL FIRTHOWS 14/10/2016 I BSc Boteny 17 10/2016 Sitaran Jindel Foundation 1) OR. Saranya II BSC Physics Rs 4800/- O.R. saranya 908838 19/09/2016 2,4800/- E. Ravlyp-673380 31/10/2016 1) E - Kaviya. I B.Sc Computer science Rs 4800/- K. Maleythi 673382 15/10/2016 2) K. Malarvizhi I BSc Computer Science Rs 3600/- I. Nicktha 908427 3. I. Nivetha (II sem) (Duplicate) IBA English 909731 **Rs. 4800/** K. Range 27/10/2016 24/11/2016 1) K. Ramya. II BCom 910276 Rs 3600/- fully 9/12/2011 1) p.M. Saguna II BSc Chemistry 910735 Ps.7800+ 30/11/2016 28/12/2016 i P. Kowsalya IT BSc Math 0111233 Rs 4800/- Brelig NJ 16/12/2016 M. Sheka I BSc Computer Science 10/01/2017 0.86 400