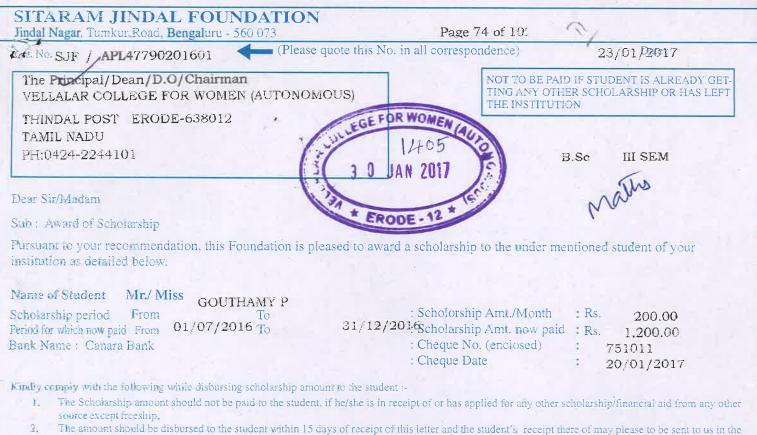

SE ARY VELLALAR COLLEGE FOR WOMEN (AUTONOMOUS) ERODE - 12.

|                                      |                     | ۲۵.<br>۱۹   | 3                      |
|--------------------------------------|---------------------|-------------|------------------------|
| Name & Class                         | Cheque NO &<br>Date | Amount le   | Signature.             |
| Sitaram Jindal Foundation            |                     |             |                        |
|                                      |                     |             | NAME OF TAXABLE PARTY. |
| K.M. Karthikeyoni                    | 158580              | Rs 5400/-   | Quiking                |
| K.M. Karthikeyoni<br>IBSC Physics    | 25/3/2016           |             |                        |
| •                                    |                     |             |                        |
| S. Sowndhavya<br>I BSc Maths         | 158324              | Rs 1800/-   | 8 Sundhargz.           |
| I BSc Mathy                          | 17/3/2016           |             | Y                      |
|                                      |                     |             |                        |
| P-Nilhya                             | 158584              | Rs - 3600/- | P. withya              |
| P.Niltya<br>I BSc Chemistry          | 25/3/2016           | Rs - 3600/- |                        |
|                                      |                     |             |                        |
| S - Priya dharshini                  | 158340              | Re - 3600/  | S. P.Ja.               |
| S - Priya dharshini<br>I .BA English | 158340<br>17/3/2016 |             | 1 /                    |
| 5                                    |                     | ·           |                        |
| S. Nandhini                          | 158341              | Rs. 3600/-  | S. Nardhi              |
| I BA English                         | 17/3/2016           |             |                        |
| 0                                    |                     |             |                        |
| D. Rathi Prabha                      | 158339              | Rs 3600/-   | D.Ratiprople           |
| T BA English                         | 17/3/2016           |             |                        |
|                                      |                     |             |                        |
| V. Malathy                           | 58338               | Rs 3600/-   | voralathy.             |
| V. Malathy<br>I BA English           | 17/3/2016           |             | 9                      |
|                                      |                     |             |                        |
| N. Burp                              | 1.58517             | RS 900/-    | safe.                  |
| N. Surya<br>I BA English             | 21/3/2016           |             |                        |
|                                      |                     |             | -                      |
|                                      |                     | n 1         |                        |

|           |                                          |                     | 26,100     |                                 |
|-----------|------------------------------------------|---------------------|------------|---------------------------------|
| Sno       | Name & Class                             | Cheque NO &<br>Date | Amount     | Signature                       |
| 1/4/2016  | Sitaram Jindal Foundation                |                     |            |                                 |
| There     |                                          |                     |            | -                               |
| 1)        | R. Deepika                               | 158620<br>29/3/2016 | Rs 900/-   | R. Deopiko                      |
| 1/        | R Deepika<br>I BA English                | 29/3/2016           | 1          | 1                               |
| · · · · · | J                                        |                     |            |                                 |
| 2)        | V: Naveena                               | 672164<br>6/4/2016  | Rs 900/-   | V. Nort                         |
|           | V. Naveena<br>T BA English               | 6/4/2016            |            |                                 |
|           |                                          |                     |            |                                 |
| 3)        | P-Keerthana                              | 672163<br>6/4/2016  | Rs 900/-   | P. Keerthen                     |
|           | P-Keerthana<br>I BA English              | 6/4/2016            |            |                                 |
|           |                                          |                     |            |                                 |
| 4)        | N. Dhivya                                | 672194              | Rs 2700 -  | N. Dhivya.                      |
| .)        | N. Dhivya<br>I BA English                | 672194<br>6/4/2016  |            |                                 |
|           |                                          |                     |            |                                 |
| 5)        | K. Dharani                               | 672123              | Rs.900/-   | K. Drovan                       |
|           | K. Dharani<br>I B.Com                    | 672123<br>5/4/2016  | 1          |                                 |
|           | 94                                       |                     |            |                                 |
| 6)        | V: Cr. Ponsudharstona                    | 158621              | Rs.900 -   | V. G. Porisidhashia             |
|           | I BSc Maths                              | 29/3/2016           |            |                                 |
|           |                                          |                     |            |                                 |
| 7)        | S. Grunaderi<br>I M.Sc Botany            | 158611              | Rs.3000/-  | & Goornesso                     |
| h         | I MSc Botany                             | 29/3/2016           |            |                                 |
|           |                                          |                     |            |                                 |
|           |                                          |                     | 10,200     |                                 |
| 2/5/2016  | Sitaran Jindal Foundation                |                     |            |                                 |
|           |                                          |                     |            |                                 |
| 1)        | A Sathyabama<br>T BA English Lituriture  | 672424              | ls 900/-   | A. Lathyap                      |
| /         | I BA English Literature                  | 15/4/2016           |            | , Citeratury                    |
|           |                                          |                     |            |                                 |
| 2)        | N. Mirathules<br>I BA English Literature | 672605              | Ks. 5700/- | N.Nfouthule                     |
| -         | I BA English Literature                  | 21/4/2015           |            |                                 |
|           |                                          |                     |            |                                 |
| 3)        | L-SNamaprabha                            | 672650              | Rs. 3600/- | L. Awasnapsa                    |
| L         | L-SNamaprabha<br>I BA English Literature | 23 04/201h          |            |                                 |
|           |                                          | . ,                 |            |                                 |
|           |                                          |                     | 1.6.500    | A DESCRIPTION OF TAXABLE PARTY. |

46,500 5 Chaque No & Date Amount Signature. Name & Class S. Maunika I BA English. Literature. 672651 Rs. 3600/- S-Maunik 21/04/2016 672606 Rs 4800/- K. Ramys 21/04/2016. K. Ramya I B. Com. 672656 Rs 3000/- P. Poringa P. Priya I MSc Botany. 21/4/2016 Sitaram Jindal Foundation. 673040 Rs 2700/- U.Diruthik 28/04/3016 M. Kiruthi Ka I BA English 673046 Rs -3600/- 28 28. Dharani 28/04/2016 25/05/2016 3.S. Dharani J BA English 673032 Rs. 4800/- S. Vidhya 2.8/04/2016 29/5/2013 S. Vielhya I BA English 673033 Rs 5100/-28/04/2016 A. Sangeethy [9790293522] I BSC NAD 673028 Rs 3600/- I. Niveth 28/4/2016 T Nivetha T BA English Rs 2700/- Shorthinil:K K. Dharshini I BA English 673029 28/04/2016 Rs 1800/- C. Dhanach 6730**30** 28/04/2016 C. Dhanachan Thini IBSC Maths Rs 1800/- D. Vidhight. 67.30.31 28/04/2016 D. Vidhya I BSc Maths 84,000

84,000 Chaquee No & Date Signature Amount Name & Class Sno 673185 Rs 900/- D W & U 05/05/16\_\_\_\_\_\_25/5/2016. 5 2016 1 D: N. Soubharanikaa T BA English literature Rs.3600/- B.P.f.n 158770 2. S. Priyadharshini I BA English 13/05/2016 Rs. 900/- Juste 158773 3. N. Surga I BA English Rs. 3600/- S. Nadhi 158771 4. S. Nandhini T BA English. 13/5/16 Rs. 3,600/- D.Rallippa 5 D-Rathi prablaa I BA English 158769 13/5/16 Rs 3600/- v.malast 6 V: Malathy I BA English 158768 13/5/16 Rs 1800/- S. Samithoug S . Sowndharya I Bsc Mathy 158 767 13/5/16 Rs 3600/- P-Nithya 158777 P. Nilhya T BSc Chemistry 8-13/5/16 Rs 5400/- Geneticu 9 Karthikoyani K.M. I BSc Physics 158776 13/5/16 Ro 1500/- R. Dhara 673171 5 5 16 10. R. Dharani I BSc Matter Rs 1800/- sins.yoj 11) Sri S yogithe salinee I BSC Matter 673174 5 5 16 1,14,300

Amount Signature Cheque No Date Name & class Sno Ro 1800/- M. Kohilap 673176 5/5/2016 Kohila M I BSc Maltu 12 Ro 2700/- Z.H. Reshs 673189 5/5/16 13. Reshma ZH I BSC Mathe Rs 3600/- P.M. Quyung 14: Sugura P.M I BSc Chemistry 673338 11/05/2016 1/2016 Sitarow Judal Foundation. 158883 Rs 900/- A Sothya Brune. 21/05/2016 1 A Sattuja bama I BA English. 159061 Rs 2700/- N. Dhivya. 26/05/2016 2. N. Dhivya I BA English Rs 900/-P. Keorthana 159047 26/05/82/6 3. Keerlhang P I BA English Rs 900/- V. Narof 159048 26/05/2016 4. V. Navena I BA English Rs. 900/- R. Deepike 159043 

1,33,500 Sioneture Registable cheque No & Date Amount Name & class Sno 2700 K. Priyadharshini 158927 9 23/5/16 8 6 16 159538 4800/- Vindhmätty. 14/6/2016 In dhumathi V 1 159543 4800/- P.Mutho 1416/2016 Muthuselvi P 2 159803 Rs 4800/- K. Sangert 25/06/2016 6/7/2016/2 K-Sangreetha II Blom KKSK Educational Trast 005586 Rs 3000/- H.N. Theirubabe 18/08/2016. 18/8/2016 M.N. Thainba Began II Blom. 18/8/2016) Siteran Jindal Foundation Rs 4800/- K. Sungu 155771 1. K. Sangeether II Blom 2/8/2016 Rs 4800/ - Nardhumotig T.B.Con 122 462 2 8/2016 Rs 7800/-(1) 3. P. Kowsalya TI BSc Mathe 155753 2/8/2016 Rs4800]- p. Meth 4. P. Multuselvi 155767 2 8 2016 Rs 2700/- Phylad 5 K. Priya dharshini 155 791 2 8 2016 1,78,500

1, 78, 500 Cheque No & Date Amount Signature Name & class 2/8/2016 RS 3600/~ P.M. Quero 6. P. M. Suguna 2/8/2016 155775 The 4800/- SF Student 2/8/2016 distribut F. P. Jewitha KKSK Educational Trust 005587 Ps. 5000/-016 M. Fazila 1) TI Blom. Stipend to Full time Research Scholor Renewal 2015 S.M. Dhivya 005588 P. 36000/-Ph.D (Full time) 26/8/2016 scholarship. Siman Sharjah 005590 Rs 5000/-20/09/2016 M Fazila II Blom D KKSK Educational Trust R.F. Hajin Afra 005589 Rs 7000/-T Blom 06/09/2016 0 RELOGION Bettal World Vision Tompany 4td V. Honovati V. Hemavallii 005591 Re 5000]-2,214,900

2,44,900 Chaque No & Data Amount Signature Name & class Sno D Milan Scholarship Rs 2500/- J. Janathul Firthous 005572 1) J. JANATHUL FIRTHOWS 14/10/2016 I BSc Boteny 17 10/2016 Sitaran Jindel Foundation 1) OR. Saranya II BSC Physics Rs 4800/- O.R. saranya 908838 19/09/2016 2,4800/- E. Ravlyp-673380 31/10/2016 1) E - Kaviya. I B.Sc Computer science Rs 4800/- K. Maleythi 673382 15/10/2016 2) K. Malarvizhi I BSc Computer Science Rs 3600/- I. Nicktha 908427 3. I. Nivetha (II sem) (Duplicate) IBA English 909731 **Rs. 4800/** K. Range 27/10/2016 24/11/2016 1) K. Ramya. II BCom 910276 Rs 3600/- fully 9/12/2011 1) p.M. Saguna II BSc Chemistry 910735 Ps.7800+ 30/11/2016 28/12/2016 i P. Kowsalya IT BSc Math 0111233 Rs 4800/- Brelig NJ 16/12/2016 M. Sheka I BSc Computer Science 10/01/2017 0.86 400